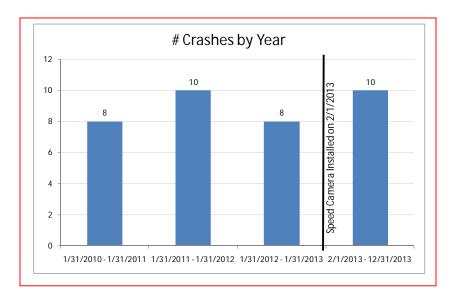

The speed camera was installed on 2-1-2013. The graph on the next page shows the number of crashes in the three years prior to the speed camera's installation (8, 10, 8 crashes) and the year after the speed camera's installation (10 crashes). There was no major change in the number of crashes after the installation of the camera. There was on fatal crash two years before installation, and zero fatal crashes after installation. There were also a high number of pedestrian-involved crashes at this location. "A pedestrian hit at 40 mph has an 85 percent chance of being killed; at 30 mph the risk is reduced to 45 percent; at 20 mph the risk is reduced to 5 percent."