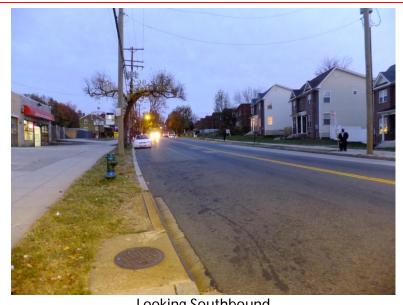

This existing speed camera is located in Wards 5 & 6 in the 5000 Block of Benning Road Southeast. Benning Road Southeast runs from Bladensburg Road Northeast to the northwest to Southern Avenue in the southeast. The posted speed limit is 30 MPH. The speed camera was installed on February 2013.

### Field Assessment Summary

Benning Road Southeast is assumed to run in a North-South direction, and is classified as minor arterial. The 5000 Block of Benning Road Southeast is located between the signalized intersections of H Street Southeast and Southern Avenue Southeast. Benning Road Southeast has two travel lanes in each direction. The existing speed camera could not be located along the northbound side. However during the field visit; there was a patrol vehicle with a camera mounted on its dashboard. This site has the following characteristics:

- The site is in a residential area with single family homes, and apartment buildings on both sides of the street.
- A few commercial businesses can be found on the north end of the block.
- There is one school in the area: Davis Elementary School.
- Also in the area is the Benning Park Recreational Center.
- There are two churches in the area: the Jones Memorial Methodist Church, and Rock Baptist Church Nursery.
- The site is between two existing signalized intersections with pedestrian indications, ramps and crosswalks.
- There are concrete sidewalks and on-street parking on both sides of the street.
- There are bus stops along each end of the block. The drainage structure is curb-and-gutter with fair pavement condition.

Looking Southbound