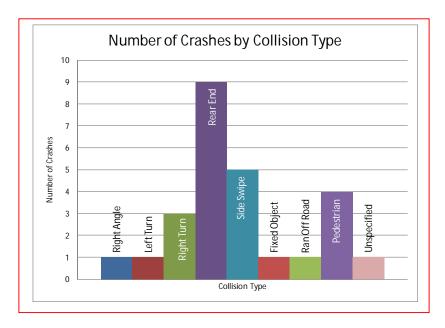

### Crash Data Analysis

From the Accident Summary Report provided for the dates between January 1, 2010 and December 31, 2012, there were a total of 26 crashes at this location. A breakdown of number of crashes by collision type can be found in the chart on the next page. The most common types of collision at this location were Rear End (9 crashes), Side Swipe (5 crashes), and pedestrian involved (4 crashes). There was one fatal crash at this location. Furthermore, this site experienced seven injury-related crashes.