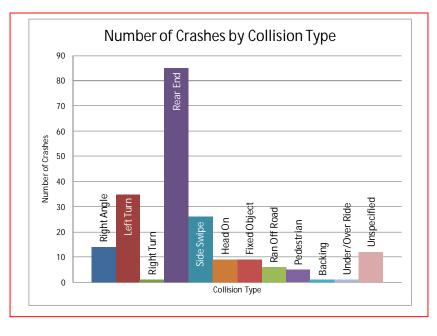

## Crash Data Analysis

From the Accident Summary Report provided for the dates between January 1, 2010 and December 31, 2012, there were a total of 204 crashes at this location. A breakdown of number of crashes by collision type can be found in the chart on the next page. The most common types of collision at this location were Rear End (85 crashes), Left Turn (35 crashes), Side Swipe (26 crashes), Right Angle (14 crashes), Unspecified (12 crashes), and Fixed Object and Head On (9 crashes each). The other collision types had 6 crashes or less each. There were 21 crashes where vehicular speeding was the contributing factor. Furthermore, the site experienced a high frequency (111 crashes) of injury-related crashes.