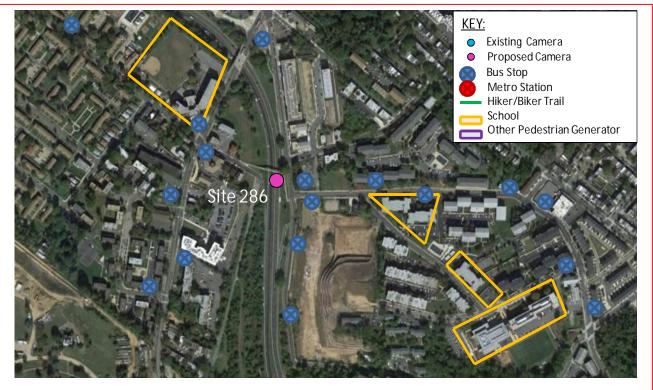

The *proposed* speed camera will be located in Ward 8 on Suitland Parkway Southeast 0.8 mile north of Stanton Road Southeast in the southbound direction. Suitland Parkway runs between Pennsylvania Avenue to the east and Anacostia Freeway to the west. The posted speed limit is 45 MPH.

### Field Assessment Summary

Suitland Parkway Southeast is assumed to run in a north-south direction and is classified as a freeway/expressway. Suitland Parkway Southeast has two travel lanes in each direction. This site has the following characteristics:

- There are three schools in the area: Excel Academy Public Charter School, Washington Middle School • and KIPP.
- There are several bus stops nearby that generate pedestrian activity. •
- There is a traffic signal with pedestrian signals at Stanton Road. .
- There is a grassy median with guardrail and the pavement is like new with curb and gutter with • drainage inlets. There is a slight downgrade slope in the southeast-bound direction.