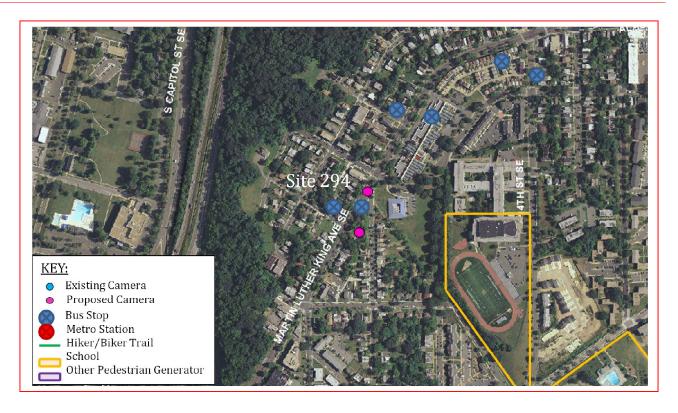

The *proposed* speed camera is located in Ward 8 at the 3500 block of Martin Luther King, Jr. Avenue Southeast in the northeast-bound direction. Martin Luther King, Jr. Avenue Southeast runs between Good Hope Road Southeast to the north and South Capitol Street Southwest to the south. The posted speed limit is 25 MPH.

#### Field Assessment Summary

Martin Luther King, Jr. Avenue Southeast is assumed to run in a northeast-southwest direction and is classified as a minor arterial. Martin Luther King, Jr. Avenue Southeast has one travel lane in each direction. This site has the following characteristics:

- This is a residential area with houses and driveways.
- There are two schools in the area: Simon Elementary School and Frank W. Ballou Senior High School.
- The Oxon Run Public Pool is located just east of Simon Elementary School.
- There is sidewalk on both sides of the street and on-street parking on both sides of the street. There is a crosswalk at Savannah Street Southeast.
- The pavement is in good condition and there is curb and gutter with drainage inlets.
- There is a bus stop northeast-bound before Horner Place Southeast and a bus stop southwest-bound before Sterling Street Southeast.

#### Safety Nexus

This site presents the following safety considerations which may establish a safety nexus between traffic safety and the speed camera:

- 1. Speed Data The 85<sup>th</sup> percentile speed is higher than the posted speed limit at this location.
- 2. Crash Data There was 1 crash where vehicular speeding was the contributing factor. There were 2 injury-related crashes at this location.
- 3. Field Assessment The following site characteristics suggest a need for a safer travel environment:
  - a. This is a residential area with houses and driveways.
  - b. There are two schools in the area: Simon Elementary School and Frank W. Ballou Senior High School.
  - c. The Oxon Run Public Pool is located just east of Simon Elementary School.