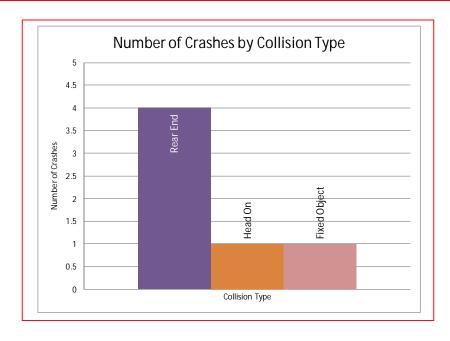

#### Crash Data Analysis

From the Accident Summary Report provided for the dates between January 1, 2010 and December 31, 2012, there were a total of 6 crashes at this location. A breakdown of number of crashes by collision type can be found in the chart below. The types of collisions at this location were Rear End (4 crashes), Head On and Fixed Object (1 crash each). There were no other collision types reported. There was 1 crash where vehicular speeding was the contributing factor.