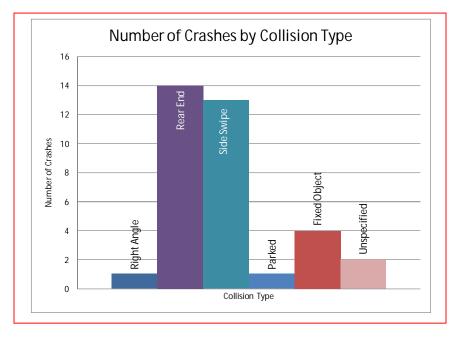

# Crash Data Analysis

From the Accident Summary Report provided for the dates between January 1, 2010 and December 31, 2012 there were a total of 35 crashes at this location. A breakdown of number of crashes by collision type can be found in the chart on the next page. The most common types of crashes at this location were Rear End (14 crashes) and Side Swipe (13 crashes). Furthermore, this site experienced a high frequency (15 crashes) of injury-related crashes.