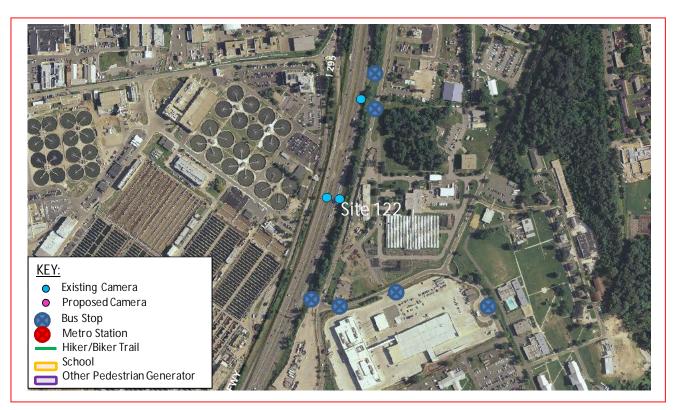

This existing speed camera is located in Ward 8 on I-295 Southwest 0.3 miles south of Exit 1 in the northbound direction. I-295 runs between the DC 295 to the north and the DC-Maryland Line to the south. The posted speed limit is 50 MPH. This speed camera was installed on November 21, 2011.

### Field Assessment Summary

I-295 is assumed to run in the north-south direction, and is classified as a freeway. I-295 has two travel lanes in each direction. This site has the following characteristics:

- There is a grassy median as well as well as a concrete jersey barrier separating the northbound and southbound travel lanes.
- The pavement is in good condition and there is open ditch drainage.
- There is a truck inspection area on the east side of I-295 at the camera location, with a deceleration lane from the northbound lanes to the weigh station area. The exit lane from the inspection area overlaps with the deceleration lane to Exit 1.