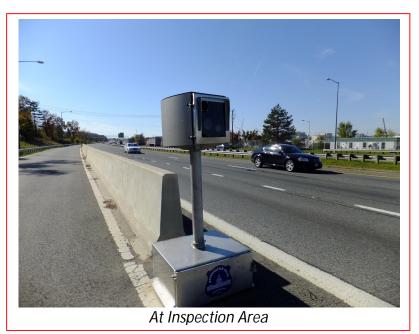

- There is a grassy median as well as well as a concrete jersey barrier separating the northbound and southbound travel lanes.
- The pavement is in good condition and there is open ditch drainage.
- There is a truck inspection area on the east side of I-295 at the camera location, with a deceleration lane from the northbound lanes to the weigh station area. The exit lane from the inspection area overlaps with the deceleration lane to Exit 1.