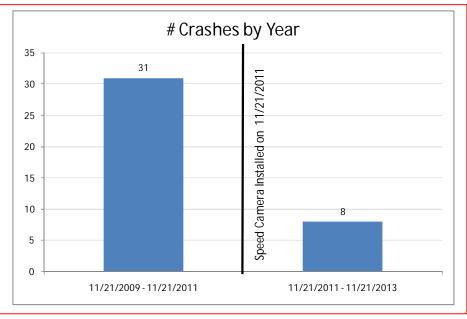

The speed camera was installed on 11-21-2011. The graph below shows the number of crashes in the two years prior to the speed camera's installation (31 crashes) and the two years after the speed camera's installation (8 crashes). There was a decrease in the number of crashes after the installation of the camera.