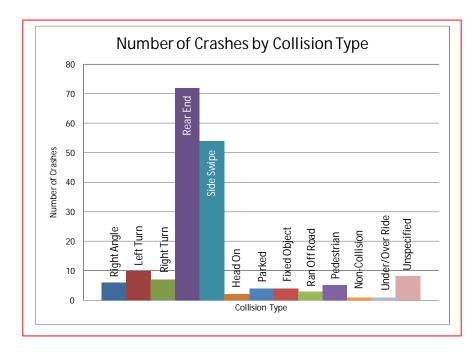

## Crash Data Analysis

From the Accident Summary Report provided for the dates between January 1, 2010 and December 31, 2012 there were a total of 177 crashes at this location. A breakdown of number of crashes by collision type can be found in the chart on the next page. The most common types of crashes at this location were Rear End (72 crashes) and Side Swipe (54 crashes). Furthermore, this site experienced a high frequency (59 crashes) of injury related crashes.

There were an elevated number of speed-related crashes at this location, including rear end and side swipe crashes. The AASHTO Highway Safety Manual lists "assuming the lead driver will go through a green or yellow light, but the lead driver stops" and "changing lanes to avoid a slowing or stopped vehicle" as two errors leading to rear-end and sideswipe crashes. Both of these errors can be decreased with a decrease in travel speed.