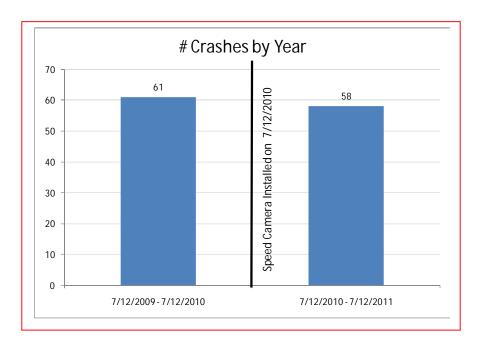

The speed camera was installed on 7-12-2010. The graph below shows the number of crashes in the year prior to the speed camera's installation (61 crashes) and the year after the speed camera's installation (58 crashes). There was a slight decrease in the number of crashes after the installation of the camera.