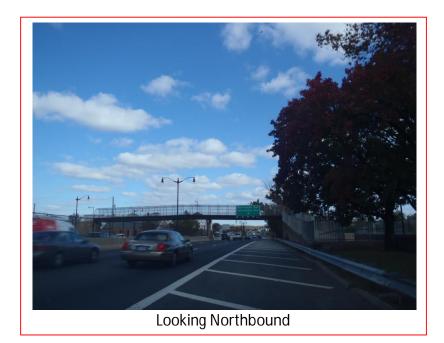

This existing speed camera is located in Ward 7 on DC 295 Southeast 0.1 miles south of Eastern Avenue Northeast in the northbound direction. DC 295 runs between the Baltimore-Washington Parkway to the north and I-295 to the south. The posted speed limit is 45 MPH. This speed camera was installed on July 12, 2010.

- There are residential and commercial areas off of the freeway.
- The Minnesota Avenue Metro Station is on the east side of the freeway. The Aquatic Gardens is also in the area.
- There is a concrete barrier separating northbound and southbound traffic.
- There is a pedestrian bridge over DC 295 near the metro station.
- The pavement is in good condition and there is curb and gutter with drainage inlets.