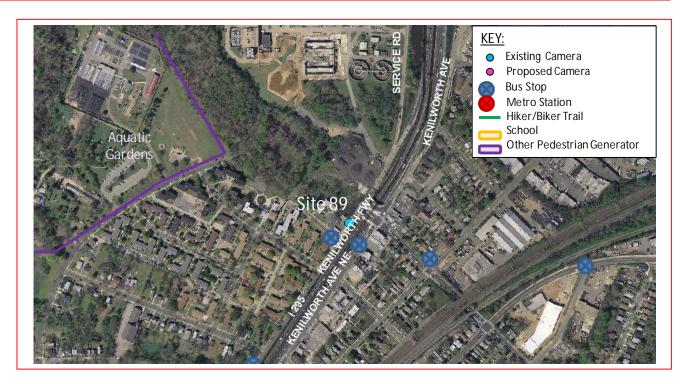

This existing speed camera is located in Ward 7 on DC 295 Southeast 0.1 miles south of Eastern Avenue Northeast in the northbound direction. DC 295 runs between the Baltimore-Washington Parkway to the north and I-295 to the south. The posted speed limit is 45 MPH. This speed camera was installed on July 12, 2010.

- There are residential and commercial areas off of the freeway.
- The Minnesota Avenue Metro Station is on the east side of the freeway. The Aquatic Gardens is also in the area.
- There is a concrete barrier separating northbound and southbound traffic.
- There is a pedestrian bridge over DC 295 near the metro station.
- The pavement is in good condition and there is curb and gutter with drainage inlets.

### Safety Nexus

This site presents the following safety considerations which may establish a nexus between safety and the speed camera:

- 1. Speed Data The travel speeds are lower than or equal to the posted speed limit at this location.
- 2. Crash Data There were an elevated number of speed-related crashes at this location, including rear end and side swipe crashes, as well as a high frequency (59 crashes) of injury-related crashes.
- 3. Field Assessment The following site characteristics suggest a need for a safer travel environment:
  - a. There are residential and commercial areas nearby and a pedestrian bridge.
  - b. The Minnesota Avenue Metro Station and the Aquatic Gardens is in the area which generates pedestrian and bicycle activity off of the freeway.