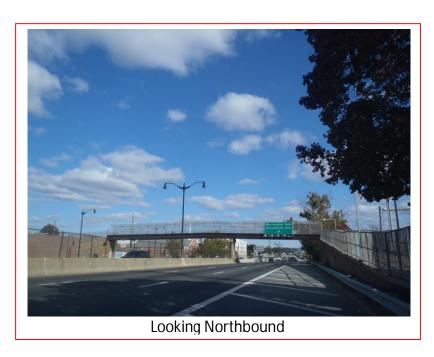

This existing speed camera is located in Ward 7 on DC 295 Southeast 0.1 miles south of Eastern Avenue Northeast in the northbound direction. DC 295 runs between the Baltimore-Washington Parkway to the north and I-295 to the south. The posted speed limit is 45 MPH. This speed camera was installed on July 12, 2010.

- There are residential and commercial areas off of the freeway.
- The Minnesota Avenue Metro Station is on the east side of the freeway. The Aquatic Gardens is also in the area.
- There is a concrete barrier separating northbound and southbound traffic.
- There is a pedestrian bridge over DC 295 near the metro station.
- The pavement is in good condition and there is curb and gutter with drainage inlets.