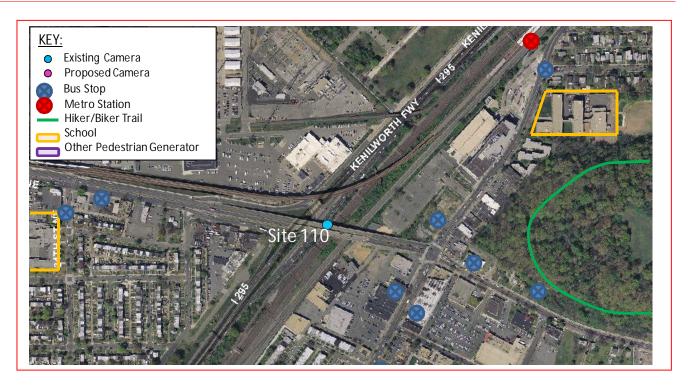

This existing speed camera is located in Ward 7 on DC 295 Northeast at the Benning Road Exit in the northbound direction. DC 295 runs between the Baltimore-Washington Parkway to the north and I-295 to the south. The posted speed limit is 50 MPH. This speed camera was installed on December 3, 2012.

- The Minnesota Avenue Metro Station is in the area.
- The Anacostia Riverwalk Trail, a pedestrian & bicycle trail, in located in the area.
- Northbound and Southbound traffic are separated by a concrete barrier.
- The Benning Road exit is a left exit from DC 295 Northbound.
- The pavement is in good condition and there is curb and gutter with drainage inlets.

### Safety Nexus

This site presents the following safety considerations which may establish a safety nexus between the speed camera installation and traffic safety.

- 1. Speed Data The speed data analysis shows travel speeds being lower than the posted speed limit.
- 2. Crash Data There were an elevated number of speed-related crashes at this location, including rear end and side swipe crashes, as well as a high frequency (21 crashes) of injury-related crashes.
- 3. Field Assessment the following site characteristics suggest a need for a safer travel environment:
  - a. There is a bicycle trail in the area which generates pedestrian and bicycle activity off of the freeway.

Although the speed data analysis showed the mean and 85th percentile speeds to be lower than the posted speed limit, due to the elevated number of speed-related crashes and injury-related crashes, the specific site characteristics, proximity to school zones, and other pedestrian generators, there is a nexus between traffic safety and the speed camera at this location.