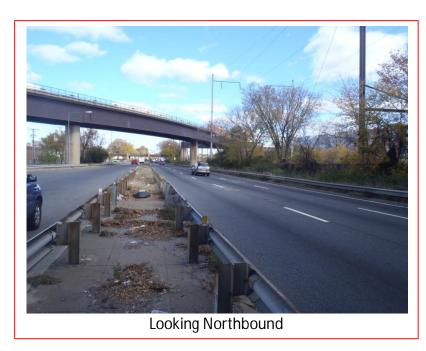

This existing speed camera is located in Ward 7 on DC 295 Northeast at the Benning Road Exit in the northbound direction. DC 295 runs between the Baltimore-Washington Parkway to the north and I-295 to the south. The posted speed limit is 50 MPH. This speed camera was installed on December 3, 2012.

- The Minnesota Avenue Metro Station is in the area.
- The Anacostia Riverwalk Trail, a pedestrian & bicycle trail, in located in the area.
- Northbound and Southbound traffic are separated by a concrete barrier.
- The Benning Road exit is a left exit from DC 295 Northbound.
- The pavement is in good condition and there is curb and gutter with drainage inlets.