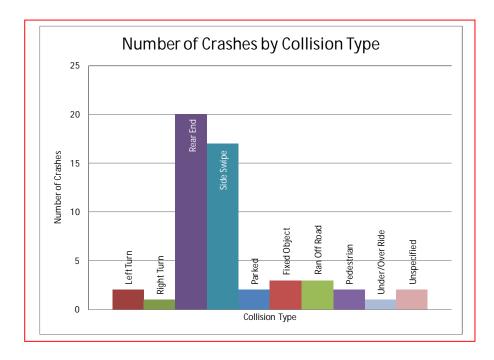

### Crash Data Analysis

From the Accident Summary Report provided for the dates between January 1, 2010 and December 31, 2012 there were a total of 53 crashes at this location. A breakdown of number of crashes by collision type can be found in the chart on the next page. The most common types of crashes at this location were Rear End (20 crashes), Side Swipe (17 crashes), and Right Angle (17 crashes). Furthermore, this site experienced a high frequency (21 crashes) of injury-related crashes.

There were an elevated number of speed-related crashes at this location, including rear end and side swipe crashes. The AASHTO Highway Safety Manual lists "assuming the lead driver will go through a green or yellow light, but the lead driver stops" and "changing lanes to avoid a slowing or stopped vehicle" as two errors leading to rear-end and sideswipe crashes. Both of these errors can be decreased with a decrease in travel speed.