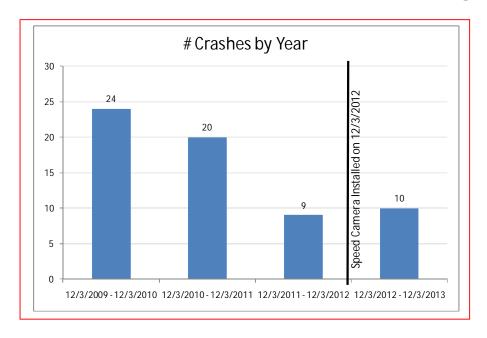

The speed camera was installed on 12-3-2012. The graph below shows the number of crashes in the three years prior to the speed camera's installation (53 crashes) and the year after the speed camera's installation (10 crashes).