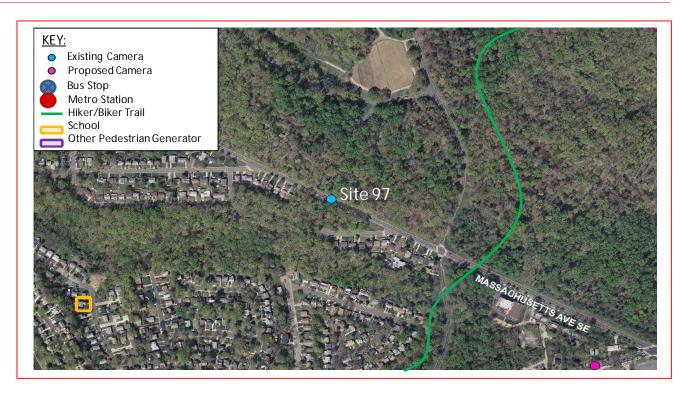

The existing speed camera is located in Ward 7 at the 3700 block of Massachusetts Avenue Southeast in the southeast-bound direction. Massachusetts Avenue Southeast runs between Southern Avenue Southeast to the east and East Capitol Street Southeast to the west. The posted speed limit is 25 MPH. This speed camera was installed on August 2012.

### Field Assessment Summary

Massachusetts Avenue is assumed to run in a northwest-southeast direction, and is classified as a collector. Massachusetts Avenue has one travel lane in each direction. This site has the following characteristics:

- This is a residential area with houses and driveways on the southwest side of the street.
- There is a bike trail in the area.
- There are bike lanes in both directions on Massachusetts Avenue
- There is on-street parking on the southwest side of the street.
- The pavement is in good condition and there is curb and gutter with drainage inlets.