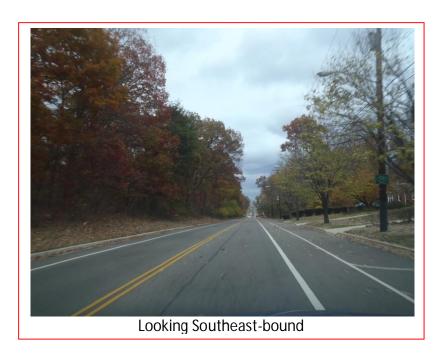

The existing speed camera is located in Ward 7 at the 3700 block of Massachusetts Avenue Southeast in the southeast-bound direction. Massachusetts Avenue Southeast runs between Southern Avenue Southeast to the east and East Capitol Street Southeast to the west. The posted speed limit is 25 MPH. This speed camera was installed on August 2012.

### Field Assessment Summary

Massachusetts Avenue is assumed to run in a northwest-southeast direction, and is classified as a collector. Massachusetts Avenue has one travel lane in each direction. This site has the following characteristics:

- This is a residential area with houses and driveways on the southwest side of the street.
- There is a bike trail in the area.
- There are bike lanes in both directions on Massachusetts Avenue
- There is on-street parking on the southwest side of the street.
- The pavement is in good condition and there is curb and gutter with drainage inlets.