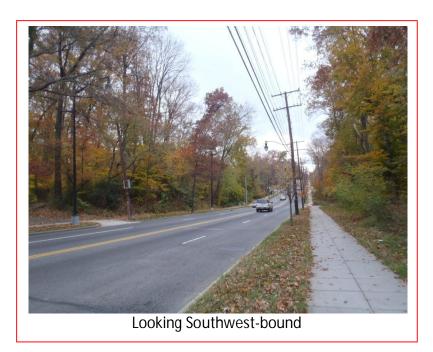

The existing speed camera is located in Ward 7 at the 3300 block of Minnesota Avenue Southeast in the southwest-bound direction. Minnesota Avenue runs between Sherriff Road Northeast to the north and Good Hope Road Southeast to the south. The posted speed limit is 25 MPH. This speed camera was installed on September 2003.

### Field Assessment Summary

Minnesota Avenue is assumed to run in a northeast-southwest direction, and is classified as a minor arterial. Minnesota Avenue has two travel lanes in each direction. This site has the following characteristics:

- This is a residential area with apartments and houses.
- There are two schools in the area: Kimball Elementary School and John Philip Sousa Middle School. The site is located within the school zone of Kimball Elementary School.
- Fort Dupont Park is also in the area.
- A warning sign was noted in the area "DEAF CHILD." Thus, there is a deaf child in the area.
- There is sidewalk on both sides of the street and crosswalks with in-street pedestrian crossing signs at G Street, F Street, and 34<sup>th</sup> Street.
- There are traffic signals with pedestrian signals at Ely Place SE and G Street SE.
- The pavement is in good condition and there is curb and gutter with drainage inlets.
- There are bus stops on both sides of the street at G Street and F Street, and a bus stop westbound between 34<sup>th</sup> Street and D Street.