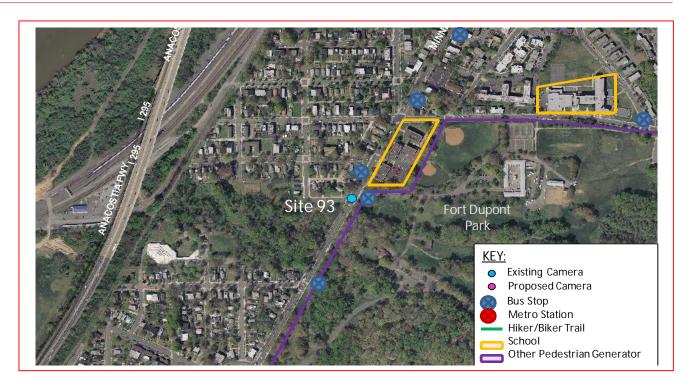

The existing speed camera is located in Ward 7 at the 3300 block of Minnesota Avenue Southeast in the southwest-bound direction. Minnesota Avenue runs between Sherriff Road Northeast to the north and Good Hope Road Southeast to the south. The posted speed limit is 25 MPH. This speed camera was installed on September 2003.

- This is a residential area with apartments and houses.
- There are two schools in the area: Kimball Elementary School and John Philip Sousa Middle School. The site is located within the school zone of Kimball Elementary School.
- Fort Dupont Park is also in the area.
- A warning sign was noted in the area "DEAF CHILD." Thus, there is a deaf child in the area.
- There is sidewalk on both sides of the street and crosswalks with in-street pedestrian crossing signs at G Street, F Street, and 34<sup>th</sup> Street.
- There are traffic signals with pedestrian signals at Ely Place SE and G Street SE.
- The pavement is in good condition and there is curb and gutter with drainage inlets.
- There are bus stops on both sides of the street at G Street and F Street, and a bus stop westbound between 34<sup>th</sup> Street and D Street.

#### Safety Nexus

This site presents the following safety considerations which may establish a nexus between traffic safety and the speed camera.

- 1. Speed Data The speed data analysis shows travel speeds being lower than the posted speed limit.
- 2. Crash Data This location experienced six injury-related crashes. There was a decrease seen in number of crashes after the installation of the camera.
- 3. Field Assessment The following site characteristics suggest a need for a safer travel environment:
  - a. This is a residential area with apartments and houses.
  - b. There are two schools in the area: Kimball Elementary School and John Philip Sousa Middle School. The site is located within the school zone of Kimball Elementary School.
  - c. Fort Dupont Park is in the area which generates pedestrian and bicycle activity.
  - d. A warning sign was noted in the area "DEAF CHILD." Thus, there is a deaf child in the area, so the need for slower traffic is a necessity.
  - e. There are several bus stops in the area which generate pedestrian activity.