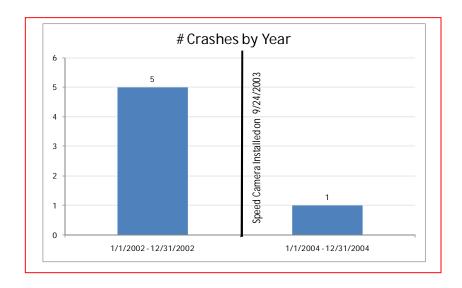

The speed camera was installed on 9/24/2003. The graph on the next page shows the number of crashes in the year prior to the speed camera's installation (5 crashes) and the year after the speed camera's installation (1 crash). There was a decrease seen in number of crashes after the installation of the camera.