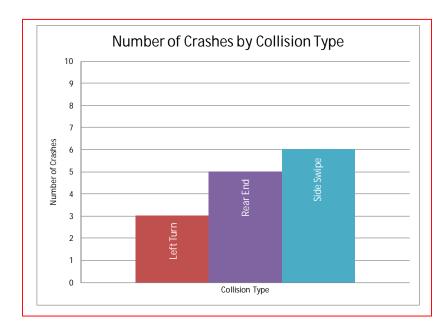

### Crash Data Analysis

From the Accident Summary Report provided for the dates between January 1, 2010 and December 31, 2012 there were a total of 14 crashes at this location. A breakdown of number of crashes by collision type can be found in the chart on the next page. The most common types of crashes at this location were Side Swiped (6), Rear End (5) and Left Turn (3). Furthermore, this site experienced six injury-related crashes.