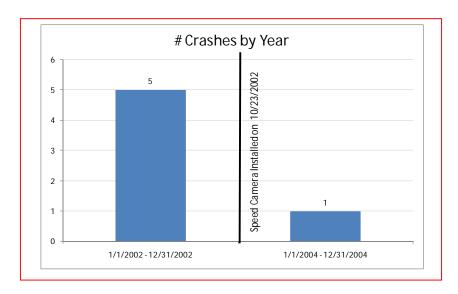

The speed camera was installed on 10/23/2002. The chart on the next page shows the number of crashes in the year prior to the speed camera's installation (5 crashes) and the year after the speed camera's installation (1 crash). There was a decrease seen in number of crashes after the installation of the camera.