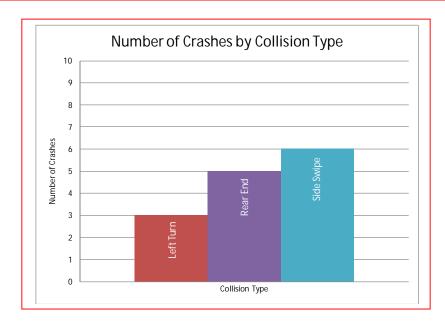

#### Crash Data Analysis

From the Accident Summary Report provided for the dates between January 1, 2010 and December 31, 2012 there were a total of 14 crashes at this location. A breakdown of number of crashes by collision type can be found in the chart on the next page. The only types of crashes at this location were Side Swipe (6), Rear End (5) and Left Turn (3). Furthermore, this site experienced six injury-related crashes.