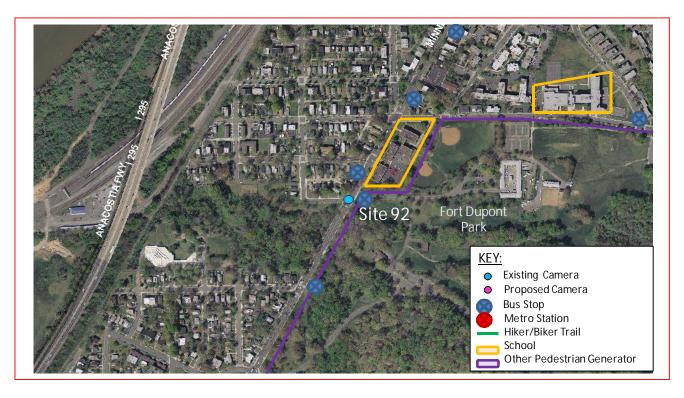

The existing speed camera is located in Ward 7 at the 3300 block of Minnesota Avenue Southeast in the northeastbound direction. Minnesota Avenue runs between Sherriff Road Northeast to the north and Good Hope Road Southeast to the south. The posted speed limit is 25 MPH. This speed camera was installed on October 2002.

- This is a residential area with apartments and houses.
- There are two schools in the area: Kimball Elementary School and John Philip Sousa Middle School. The site is located within the school zone of Kimball Elementary School.
- Fort Dupont Park is also in the area.
- A warning sign was noted in the area "DEAF CHILD." Thus, there is a deaf child in the area.
- There is sidewalk on both sides of the street and crosswalks with in-street pedestrian crossing signs at G Street, F Street, and 34<sup>th</sup> Street.
- There are traffic signals with pedestrian signals at Ely Place SE and G Street SE.
- The pavement is in good condition and there is curb and gutter with drainage inlets.
- There are bus stops on both sides of the street at G Street and F Street, and a bus stop westbound between 34<sup>th</sup> Street and D Street.