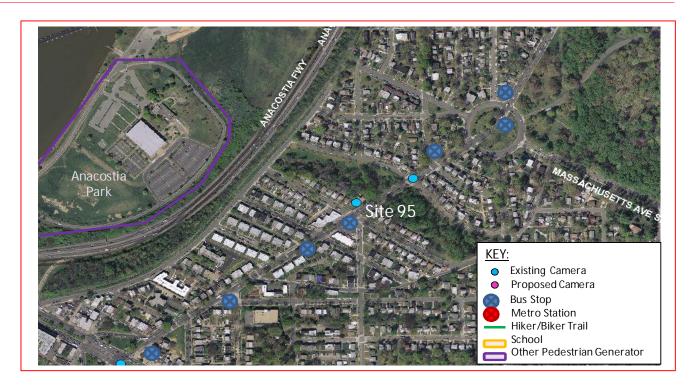

The existing speed camera is located in Ward 7 at the 3000 block of Minnesota Avenue Southeast in the northeast-bound direction. Minnesota Avenue runs between Sheriff Road Northeast to the north and Good Hope Road Southeast to the south. The posted speed limit is 25 MPH. The speed camera was installed on August 2012.

- This is a residential and commercial area with houses and some small businesses.
- Anacostia Park is in the area.
- There are sidewalks on both sides of the street and crosswalks with in-street pedestrian crossing signs at Nelson Place, M Street, M Place, and midblock between M Street and M Place.
- There is a traffic signal with pedestrian signals at Nelson Place.
- There is a bus stop southwest-bound before M Street.
- The pavement is in good condition and there is curb and gutter with drainage inlets.

### Safety Nexus

This site presents the following safety considerations which may establish a nexus between traffic safety and the speed camera.

- 1. Speed Data The speed data analysis shows travel speeds being lower than the posted speed limit.
- 2. Crash Data This location experienced a high frequency (12 crashes) of injury-related crashes. There was a decrease in the number of crashes after the installation of the camera.
- 3. Field Assessment The following site characteristics suggest a need for a safer travel environment:
  - a. This site is located in a residential and commercial area with houses and small businesses.
  - b. Anacostia Park is in the area which generates pedestrian and bicycle activity.
  - c. There are several bus stops in the area which generate pedestrian activity.