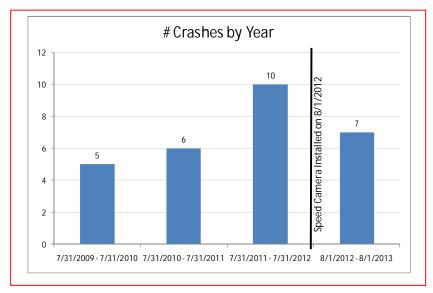

The speed camera was installed on 8/1/2012. The graph on the next page shows the number of crashes in the 3 years prior to the speed camera's installation (21 crashes) and the year after the speed camera's installation (7 crashes). There was a decrease in the number of crashes after the installation of the camera.