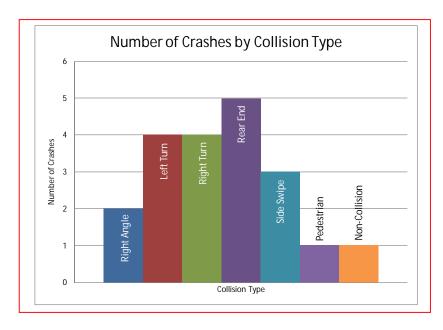

### Crash Data Analysis

From the Accident Summary Report provided for the dates between January 1, 2010 and December 31, 2012 there were a total of 20 crashes at this location. A breakdown of number of crashes by collision type can be found in the chart on the next page. The most common types of crashes at this location were Rear End (5), Right Turn (4) and Left Turn (4). Furthermore, this site experienced a high frequency (12 crashes) of injury-related crashes.