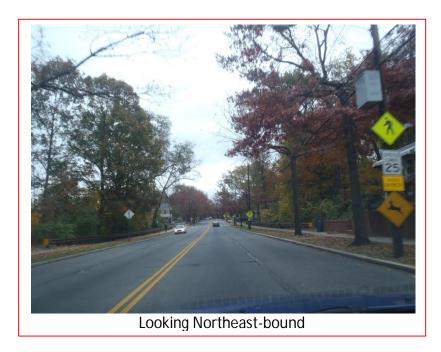

## Study Area and Location

| District | PSA | Ward | ANC | Phase    | Description                            |
|----------|-----|------|-----|----------|----------------------------------------|
| 6        | 605 | 7    | 7B  | Existing | 3000 Block Minnesota Avenue Southeast, |
|          |     |      |     |          | Northeast-bound                        |

The existing speed camera is located in Ward 7 at the 3000 block of Minnesota Avenue Southeast in the northeast-bound direction. Minnesota Avenue runs between Sheriff Road Northeast to the north and Good Hope Road Southeast to the south. The posted speed limit is 25 MPH. The speed camera was installed on August 2012.