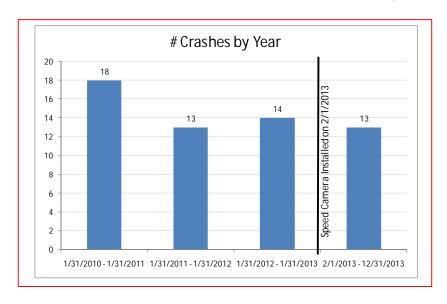

This speed camera was installed on 2/1/2013. A graph of the number of crashes by year for the three years prior to the installation and the year after the installation can be found on the next page. The year before installation there were 14 crashes, and there were 13 crashes the year after installation.