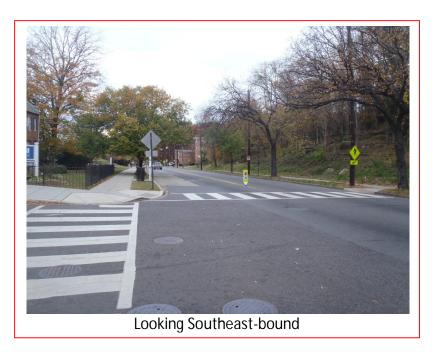

The existing speed camera is located in Ward 7 at the 2300 block of Good Hope Road Southeast in the northwest-bound direction. Good Hope Road Southeast runs between Alabama Avenue Southeast to the east and Anacostia Drive Southeast to the west. The posted speed limit is 25 MPH. This speed camera was installed on February 2013.

#### Field Assessment Summary

Good Hope Road is assumed to run in a northwest-southeast direction, and is classified as a minor arterial. Branch Avenue has one travel lane in each direction. This site has the following characteristics:

- This is a residential area with houses and apartments.
- There is sidewalk and on-street parking on both sides of the street.
- There is a crosswalk at Atlamont Place and another crosswalk at 24<sup>th</sup> Street with an in-street pedestrian crossing sign.
- The pavement is in fair condition and there is curb and gutter with drainage inlets. There is a slope downgrade southeast-bound.
- There are bus stops eastbound at 23<sup>rd</sup> Street and 24<sup>th</sup> Street and bus stops in both directions at Altamont Place.