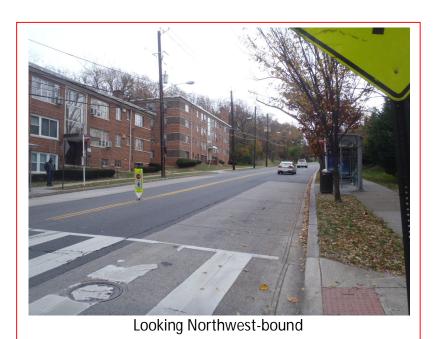

The existing speed camera is located in Ward 7 at the 2300 block of Good Hope Road Southeast in the northwest-bound direction. Good Hope Road Southeast runs between Alabama Avenue Southeast to the east and Anacostia Drive Southeast to the west. The posted speed limit is 25 MPH. This speed camera was installed on February 2013.

- This is a residential area with houses and apartments.
- There is sidewalk and on-street parking on both sides of the street.
- There is a crosswalk at Atlamont Place and another crosswalk at 24<sup>th</sup> Street with an in-street pedestrian crossing sign.
- The pavement is in fair condition and there is curb and gutter with drainage inlets. There is a slope downgrade southeast-bound.
- There are bus stops eastbound at 23<sup>rd</sup> Street and 24<sup>th</sup> Street and bus stops in both directions at Altamont Place.