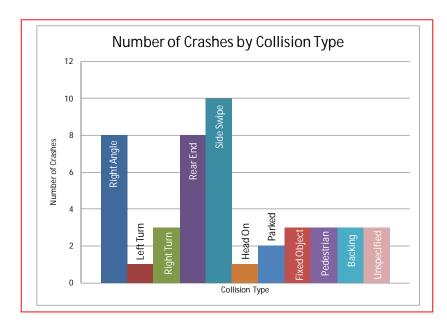

## Crash Data Analysis

From the Accident Summary Report provided for the dates between January 1, 2010 and December 31, 2012, there were a total of 45 crashes at this location. A breakdown of number of crashes by collision type can be found in the chart on the next page. The most common types of collision at this location were Side Swipe (10 crashes), Right Angle (8 crashes) and Rear End (8 crashes). The other collision types had three crashes or less each. Furthermore, this site experienced a high frequency (16 crashes) of injury-related crashes.