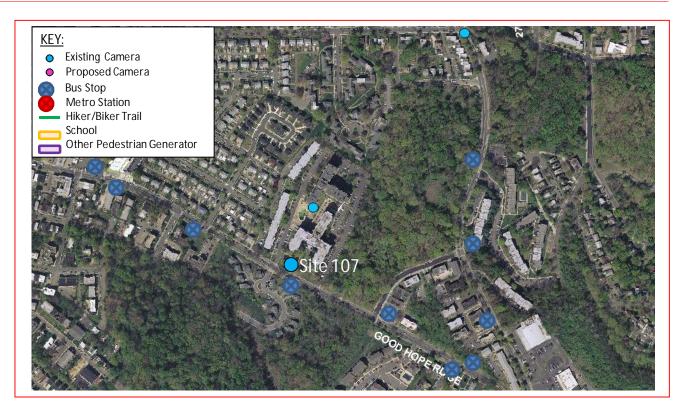

The existing speed camera is located in Ward 7 at the 2300 block of Good Hope Road Southeast in the northwest-bound direction. Good Hope Road Southeast runs between Alabama Avenue Southeast to the east and Anacostia Drive Southeast to the west. The posted speed limit is 25 MPH. This speed camera was installed on February 2013.

#### Field Assessment Summary

Good Hope Road is assumed to run in a northwest-southeast direction, and is classified as a minor arterial. Branch Avenue has one travel lane in each direction. This site has the following characteristics:

- This is a residential area with houses and apartments.
- There is sidewalk and on-street parking on both sides of the street.
- There is a crosswalk at Atlamont Place and another crosswalk at 24<sup>th</sup> Street with an in-street pedestrian crossing sign.
- The pavement is in fair condition and there is curb and gutter with drainage inlets. There is a slope downgrade southeast-bound.
- There are bus stops eastbound at 23<sup>rd</sup> Street and 24<sup>th</sup> Street and bus stops in both directions at Altamont Place.

#### Safety Nexus

This site presents the following safety considerations which may establish a nexus between the speed camera and traffic safety.

- 1. Speed Data The speed data analysis shows travel speeds being lower than the posted speed limit.
- 2. Crash Data This location experienced a high frequency (16 crashes) of injury related crashes.
- 3. Field Assessment The following site characteristics suggest a need for a safer travel environment:
  - a. This is a residential area with houses and apartments.
  - b. There are several bus stops in the area which generate pedestrian activity.