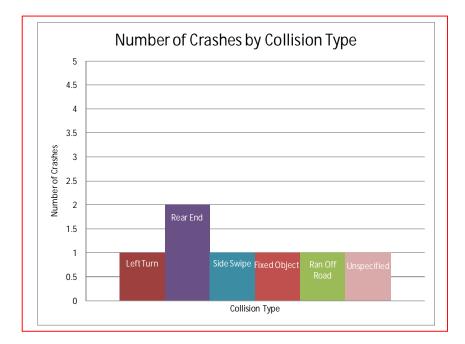

### Crash Data Analysis

From the Accident Summary Report provided for the dates between January 1, 2010 and December 31, 2012, there were a total of 7 crashes at this location. A breakdown of number of crashes by collision type can be

| d.                                    |
|---------------------------------------|
| District Department of Transportation |
| SE-SW Freeway at 9th Street Entrance  |

found in the chart on the next page. The most common type of collision at this location was Rear End (2 crashes). The other collision types had one crash or less each.