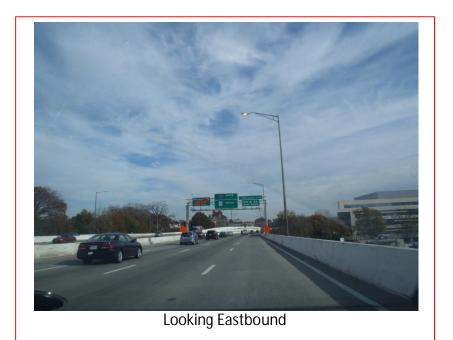

The proposed speed camera is located in Ward 6 along the Southeast-Southwest Freeway at the 9<sup>th</sup> Street entrance ramp looking eastbound. The Southeast-Southwest Freeway, also known as I-695, runs from I-395 then across the 11<sup>th</sup> Street Bridges to the I-295 / DC 295 junction in the Southeast. The posted speed limit is 35 MPH.