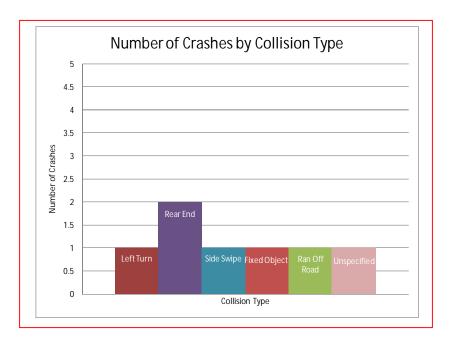

#### Crash Data Analysis

From the Accident Summary Report provided for the dates between January 1, 2010 and December 31, 2012, there were a total of 7 crashes at this location. A breakdown of number of crashes by collision type can be found in the chart on the next page. The most common type of collision at this location was Rear End (2 crashes). The other collision types had one crash or less each.