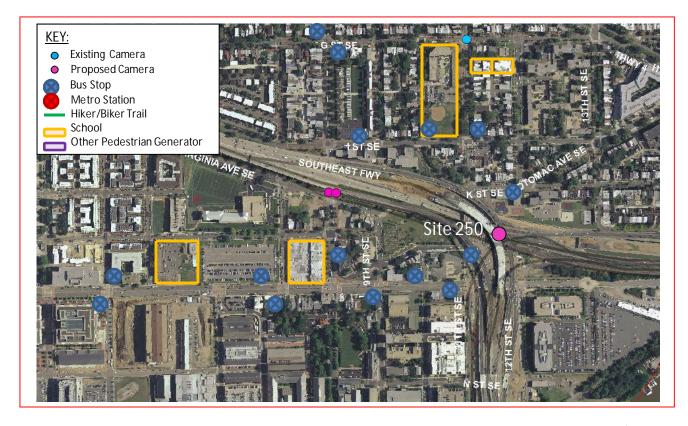

The *proposed* speed camera is located in Ward 6 along the Southeast-Southwest Freeway at the 8<sup>th</sup> Street Exit. The Southeast-Southwest Freeway, also known as I-695, runs from I-395 then across the 11<sup>th</sup> Street Bridges to the I-295 / DC 295 junction in the Southeast. The posted speed limit is 40 MPH.

- There are several bus stops in the surrounding area.
- The existing pavement is in good condition with curb and gutter drainage features.
- There is construction work zone near the site.

W6 - 317

### Safety Nexus

This site presents the following safety considerations which may establish a safety nexus between the speed camera and traffic safety.

- 1. Speed Data The 85th percentile speed is much higher than the posted speed limit at this location.
- 2. Crash Data The crash data analysis shows a low number of crashes at this location.
- 3. Field Assessment The following site characteristics suggest a need for a safer travel environment:
  - a. There is construction work zone near the site.