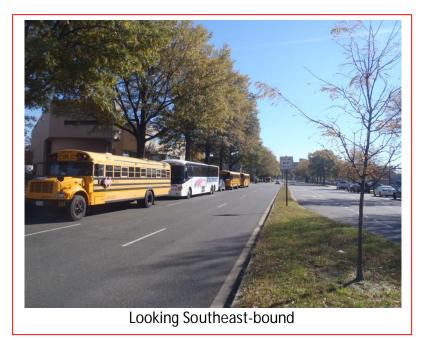

- There are office buildings and restaurants nearby.
- There are three schools in the area: Jefferson Middle School, Hawthorne High School, and Amidon-• Bowen Elementary School.
- The L'Enfant Plaza and Waterfront Metrorail Stations are also in the area.
- The Arena Stage is in the area which generates pedestrian activity. ٠
- There is a grassy median in the road and there are sidewalks on both sides of the street.
- There are traffic signals with pedestrian signals and crosswalks at 7<sup>th</sup> St and 9<sup>th</sup> St. •
- There is on-street parking on the southwest side of the street and on-street parking for tour buses on the northeast side of the street.
- The pavement is in good condition and there is curb and gutter with drainage inlets.

d. There is on-street parking on the southwest side of the street and on-street parking for tour buses on the northeast side of the street.

Although the speed data analysis showed the mean and 85th percentile speeds to be lower than the posted speed limit, due to the elevated number of injury-related crashes, the specific site characteristics, the proximity of schools to the site, the location near tourist attractions, the presence of tour buses on the road, and other pedestrian generators, there is a nexus between traffic safety and the speed camera at this location.