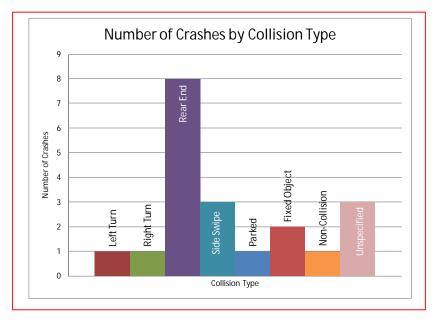

# Crash Data Analysis

From the Accident Summary Report provided for the dates between January 1, 2010 and December 31, 2012 there were a total of 20 crashes at this location. A breakdown of number of crashes by collisions type can be found in the chart below. The most common types of crashes at this location were Rear End (8), Side Swiped (3) and Fixed Object (2). There was one (1) crash where vehicular speeding was the contributing factor. Furthermore, the site experienced a high frequency (10 crashes) of injury-related crashes.