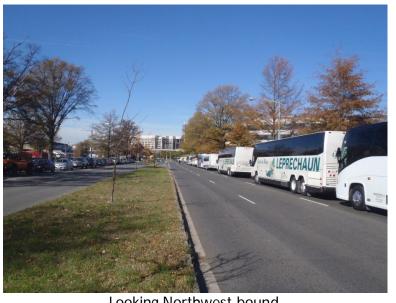

The *proposed* speed camera will be located in Ward 6 at the 800 block of Maine Avenue Southwest in the northwest-bound direction. Maine Avenue Southwest runs between 6<sup>th</sup> Street Southwest to the east and Independence Avenue Southwest to the west. The posted speed limit is 25 MPH.

- There are office buildings and restaurants nearby.
- There are three schools in the area: Jefferson Middle School, Hawthorne High School, and Amidon-• Bowen Elementary School.
- The L'Enfant Plaza and Waterfront Metrorail Stations are also in the area.
- The Arena Stage is in the area which generates pedestrian activity. ٠
- There is a grassy median in the road and there are sidewalks on both sides of the street.
- There are traffic signals with pedestrian signals and crosswalks at 7<sup>th</sup> St and 9<sup>th</sup> St. •
- There is on-street parking on the southwest side of the street and on-street parking for tour buses on the northeast side of the street.
- The pavement is in good condition and there is curb and gutter with drainage inlets.

Looking Northwest-bound

W6 - 216