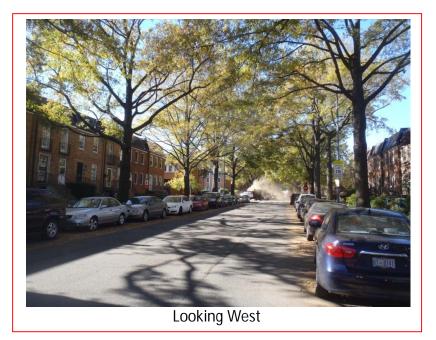

The *proposed* speed camera will be located in Ward 6 between the 400 to 700 blocks of G Street Southwest for the eastbound traffic. G Street runs between 9<sup>th</sup> Street Southwest to the west and South Capitol Street Southwest to the east. The posted speed limit is 25 MPH.

### Field Assessment Summary

G Street SW is assumed to run in an east west direction and is classified as a local road. G Street SW has one travel lane in each direction. This site has the following characteristics:

- The site is located in a residential area with apartments and houses on each side of the roadway.
- There are 3 schools in the area: Jefferson Middle School, Randall Junior High School and Amidon School.
- The Randall Recreational Center is also in the area and is a generator of pedestrian activity.
- There are sidewalks with curb and gutter drainage features on both sides of the roadway.
- The existing roadway pavement is in good condition.
- There are several bus stops within the vicinity of the site.