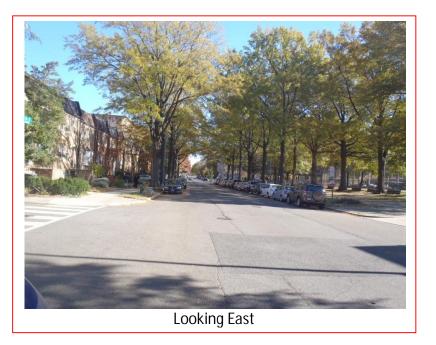

The *proposed* speed camera will be located in Ward 6 between the 400 to 700 blocks of G Street Southwest for the eastbound traffic. G Street runs between 9<sup>th</sup> Street Southwest to the west and South Capitol Street Southwest to the east. The posted speed limit is 25 MPH.

### Field Assessment Summary

G Street SW is assumed to run in an east west direction and is classified as a local road. G Street SW has one travel lane in each direction. This site has the following characteristics:

- The site is located in a residential area with apartments and houses on each side of the roadway.
- There are 3 schools in the area: Jefferson Middle School, Randall Junior High School and Amidon School.
- The Randall Recreational Center is also in the area and is a generator of pedestrian activity.
- There are sidewalks with curb and gutter drainage features on both sides of the roadway.
- The existing roadway pavement is in good condition.
- There are several bus stops within the vicinity of the site.