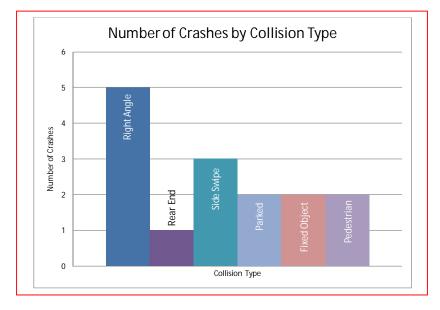

# Crash Data Analysis

From the Accident Summary Report provided for the dates between January 1, 201 and December 31, 2012 there were a total of 15 crashes at this location. A breakdown of number of crashes by collision type can be found in the chart on the next page. The most common types of crashes at this location were Right Angle (5) and Side Swiped (3). There was one (1) crash where vehicular speeding was the contributing factor. Furthermore, the site experienced five injury-related crashes.