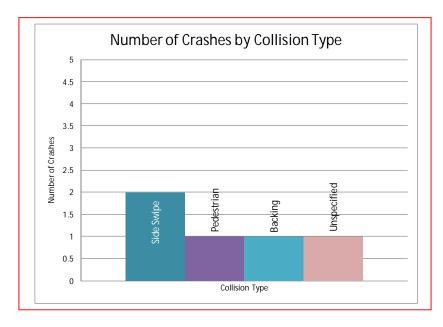

### Crash Data Analysis

From the Accident Summary Report provided for the dates between January 1, 2010 and December 31, 2012 there were a total of five crashes at this location. A breakdown of number of crashes by collision type can be found in the chart below. The most common types of crashes at this location were Side Swiped (2). There was one (1) crash where vehicular speeding was the contributing factor.