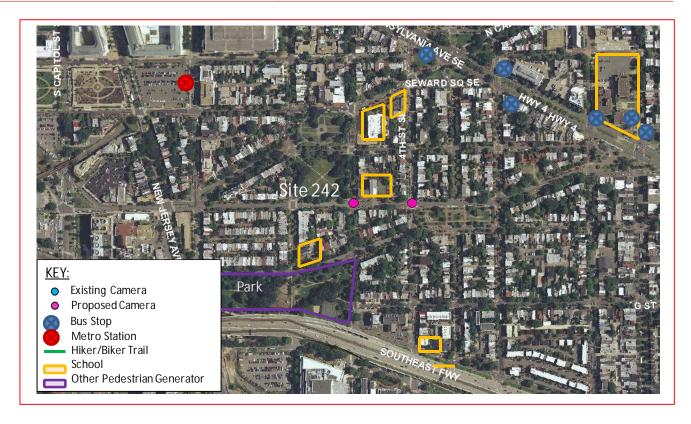

The *proposed* speed camera will be located in Ward 6 between the 200-300 blocks of E Street Southeast. E Street Southeast runs from I-395 to the west and 19<sup>th</sup> Street Southeast to the east. The posted speed limit is 25 MPH.

- This site is located in a residential area with houses and apartments on both sides of the roadway.
- Sidewalks with curb and gutter exist on both sides of the street.
- There are 6 schools in the area: Giddings School, Capitol Hill Day School, St. Peter's School, Brent Elementary School, The Hill Preschool and Hine Junior High School.
- There are several bus stops and one Metrorail Station in the area that generate pedestrian activity.
- Garfield Park, Providence Park and Marion Park are all in the vicinity of the site.

### Safety Nexus

This site presents the following safety considerations which may establish a nexus between the speed camera and traffic safety:

- 1. Speed Data The 85th percentile speed is higher than the posted speed limit in the eastbound direction while it is lower in the westbound direction at this location.
- 2. Crash Data The crash data analysis shows a low number of crashes at this location. There was one (1) crash where vehicular speeding was the contributing factor.
- 3. Field Assessment The following site characteristics suggest a need for a safer travel environment:
  - a. This site is located in a residential area with many apartment buildings and houses on both sides of the street and in the surrounding area.
  - b. There are 6 schools in the area: Giddings School, Capitol Hill Day School, St. Peter's School, Brent Elementary School, The Hill Preschool and Hine Junior High School.

### 200-300 Blocks E Street SE

- c. Garfield Park, Providence Park and Marion Park are all in the vicinity of the site.
- d. There are several bus stops and one Metrorail Station in the area that generate pedestrian activity.