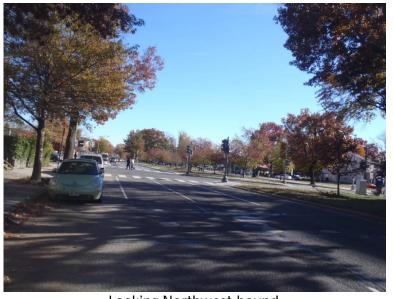

The *planned* speed camera is located in Ward 6 at the 1300 block Pennsylvania Avenue Southeast in the southeastbound direction. Pennsylvania Avenue runs between Independence Avenue Southeast to the northwest and Barney Circle Southeast and points east of the Anacostia River to the southeast. The posted speed limit is 30 MPH.

#### Field Assessment Summary

Pennsylvania Avenue Southeast is assumed to run in a northeast-southeast direction, and is classified as a principal arterial. Pennsylvania Avenue Southeast has four travel lanes in each direction. This site has the following characteristics:

- This is a residential and commercial area with apartments, houses, and retail stores.
- There are four schools in this area: Tyler Elementary School, Cesar Chavez PCS Capitol Hill Campus, International Graduate University, and Chamberlain Elementary.
- There is also the Tiger Woods Learning Center and Watkins Recreation Center in the area. •
- There is a grassy median and traffic signals with pedestrian signals and crosswalks at 13<sup>th</sup> Street and • Potomac Avenue.
- There is sidewalk and on-street parking on both sides of the street. The pavement is in good condition and there is curb and gutter with drainage inlets.
- There is a bus stop westbound at 13<sup>th</sup> Street.

Looking Northwest-bound

W6-181