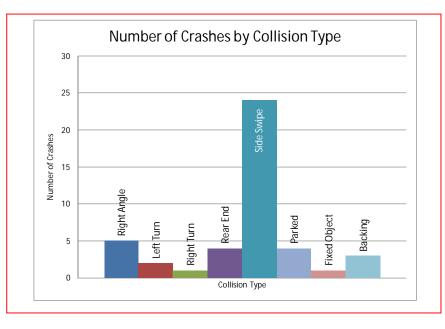

# Crash Data Analysis

From the Accident Summary Report provided for the dates between January 1, 2010 and December 31, 2012, there were a total of 44 crashes at this location. A breakdown of number of crashes by collision type can be found in the chart on the next page. The most common types of collision at this location were Side Swiped (24 crashes) and Right Angle (5 crashes). The other collision types had four crashes or less each.