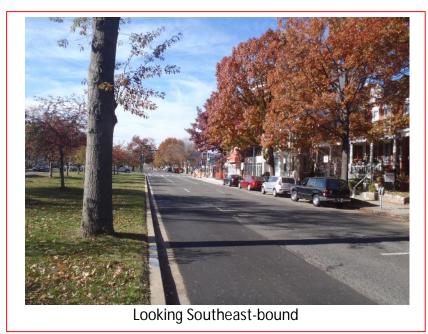

The *planned* speed camera is located in Ward 6 at the 1300 block Pennsylvania Avenue Southeast in the southeastbound direction. Pennsylvania Avenue runs between Independence Avenue Southeast to the northwest and Barney Circle Southeast and points east of the Anacostia River to the southeast. The posted speed limit is 30 MPH.

#### Field Assessment Summary

Pennsylvania Avenue Southeast is assumed to run in a northeast-southeast direction, and is classified as a principal arterial. Pennsylvania Avenue Southeast has four travel lanes in each direction. This site has the following characteristics:

- This is a residential and commercial area with apartments, houses, and retail stores.
- There are four schools in this area: Tyler Elementary School, Cesar Chavez PCS Capitol Hill Campus, International Graduate University, and Chamberlain Elementary.
- There is also the Tiger Woods Learning Center and Watkins Recreation Center in the area. •
- There is a grassy median and traffic signals with pedestrian signals and crosswalks at 13<sup>th</sup> Street and • Potomac Avenue.
- There is sidewalk and on-street parking on both sides of the street. The pavement is in good condition and there is curb and gutter with drainage inlets.
- There is a bus stop westbound at 13<sup>th</sup> Street.