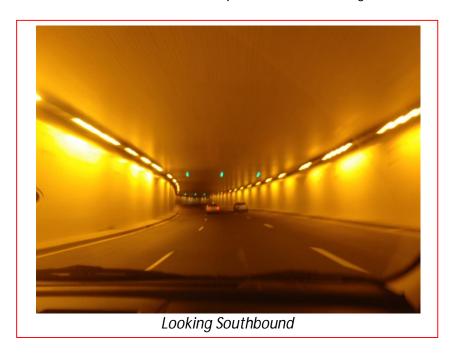

The existing speed camera is located in Ward 6 at 9<sup>th</sup> Street Tunnel Northwest in the southbound direction. Ninth Street Tunnel runs between Constitution Avenue Northwest to the north and Maine Avenue Southwest to the south. The posted speed limit is 35 MPH. This speed camera was installed on May 7, 2012.

### Field Assessment Summary

Ninth Street Tunnel Northwest is assumed to run in a North-South direction, and is classified as a freeway and expressway in this section of roadway. Ninth Street Tunnel Northwest has three through lanes and a full shoulder on the right side of the roadway. This site has the following characteristics:

- This site is located inside of a tunnel.
- There is a small sidewalk pathway on both sides of the freeway.
- There are curb and gutter and drainage inlets on both sides of freeway.
- The pavement in is good condition.
- There are several bus stops in the surrounding area on Constitution Avenue NW and nearby roadways.