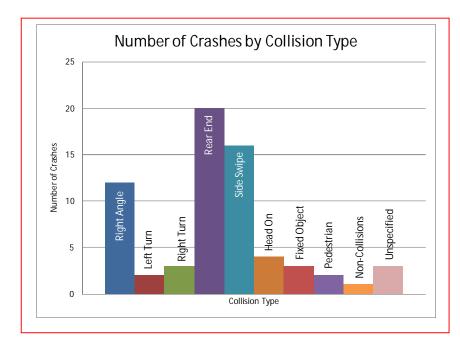

#### Crash Data Analysis

From the Accident Summary Report provided for the dates between January 1, 2010 and December 31, 2012 there were a total of 66 crashes at this location. A breakdown of number of crashes by collision type can be found in the chart on the next page. The most common types of crashes at this location were Rear End (20 crashes), Side Swipe (16 crashes), and Right Angel (12 crashes).