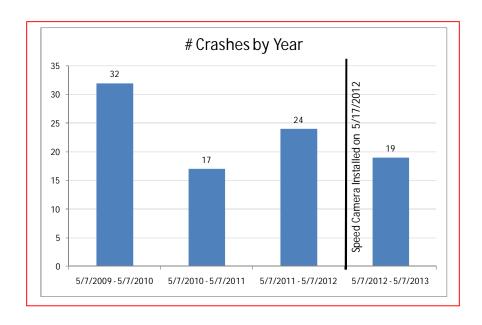

The speed camera was installed on 5-17-2012. The graph below shows the number of crashes in the three years prior to the speed camera's installation (73 crashes) and the year after the speed camera's installation (19 crashes). There was a slight decrease in the number of crashes after the installation of the camera.