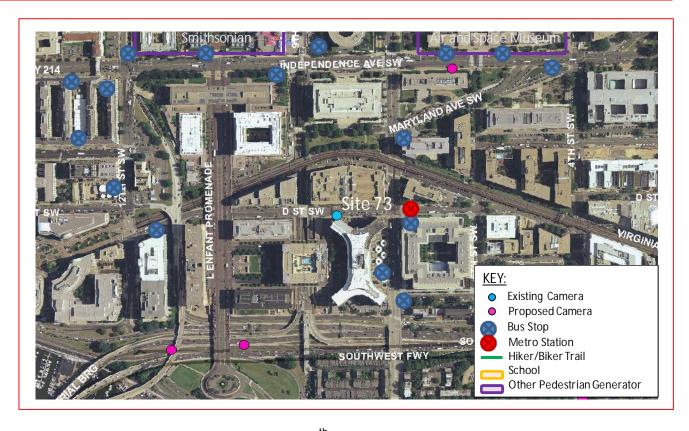

The existing speed camera is located in Ward 6 at 9<sup>th</sup> Street Tunnel Northwest in the southbound direction. Ninth Street Tunnel runs between Constitution Avenue Northwest to the north and Maine Avenue Southwest to the south. The posted speed limit is 35 MPH. This speed camera was installed on May 7, 2012.

- This site is located inside of a tunnel.
- There is a small sidewalk pathway on both sides of the freeway.
- There are curb and gutter and drainage inlets on both sides of freeway.
- The pavement in is good condition.
- There are several bus stops in the surrounding area on Constitution Avenue NW and nearby roadways.