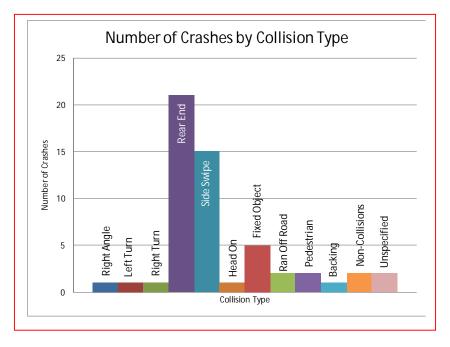

### Crash Data Analysis

From the Accident Summary Report provided for the dates between January 1, 2010 and December 31, 2012 there were a total of 66 crashes at this location. A breakdown of number of crashes by collision type can be found in the chart on the next page. The most common types of crashes at this location were Rear End (29 crashes) and Side Swipe (17 crashes). Furthermore, this site experienced a high frequency (25 crashes) of injury-related crashes.

## Accident Summary Report (R-8)

| Corridor:                        | INTERSTA       | TE 395,BN Fr  | om FOUR <sup>®</sup> | TH ST,NW TO       | INTERSTAT     | FE 695 INTERSTA                        | TE,BN          |       |             |
|----------------------------------|----------------|---------------|----------------------|-------------------|---------------|----------------------------------------|----------------|-------|-------------|
| Time Period C                    | overed: Fi     | rom 01/01/201 | 0 To 12/3            | 1/2012 <b>Pre</b> | pared By:     | admin TARAS                            | Prepared I     | Date: | 1/2/2014    |
| Total Number o                   | of Accident:   |               | 66                   | Collision Ty      | /pe #ACC      | %                                      | Collision Type | #ACC  | %           |
| Total Number o                   | of Fatalities: |               | 0                    | Right Angle:      | 1             | 1.5%                                   | Fixed Object:  | 5     | 7.6%        |
| Total Number o                   | of Injuries:   |               | 40                   | Left Turn:        | 1             | 1.5%                                   | Ran Off Road:  | 2     | 3.0%        |
| Total Number o                   | •              |               | 1                    | Right Turn:       | 1             | 1.5%                                   | Ped. Involved: | 2     | 3.0%        |
| Total Number o                   |                |               | 5                    | Rear End:         | 29            | 43.9%                                  | Backing:       | 1     | 1.5%        |
| Total Number o                   |                |               | 4                    | Side Swiped       |               | 25.8%                                  | Non Collision: | 2     | 3.0%        |
| Total Number o                   |                |               | 1                    | Head On:          | 3             | 4.5%                                   | Under/Over Rid |       | 0.0%        |
| Total Number o                   | of Motorcycles | s Involved:   | 1                    | Parked:           | 0             | 0.0%                                   | Unspecified:   | 2     | 3.0%        |
| Time of Day                      |                | #ACC          | %                    | ,<br>o            |               | Day o fweek                            | #A             | CC    | %           |
| 07:30 ~ 09:30:                   |                | 6             | 9.1%                 | ,<br>0            |               | Sunday:                                | 10             |       | 15.2%       |
| 09:30 ~ 11:30:                   |                | 7             | 10.6%                | ,<br>o            |               | Monday:                                | 9              |       | 13.6%       |
| 11:30 ~ 13:30:                   |                | 13            | 19.7%                | ,<br>o            |               | Tuesday:                               | 9              |       | 13.6%       |
| 13:30 ~ 16:00:                   |                | 8             | 12.1%                | -                 |               | Wednesday:                             | 9              |       | 13.6%       |
| 16:00 ~18:30:                    |                | 8             | 12.1%                |                   |               | Thursday:                              | 9              |       | 13.6%       |
| 18:30 ~ 07:30:                   |                | 24            | 36.4%                | -                 |               | Friday:                                | 11             |       | 16.7%       |
| Unspecified:                     |                | 0             | 0.0%                 | Ď                 |               | Saturday:                              | 9              |       | 13.6%       |
| Weather Cond                     | ition          | #ACC          | %                    | ,<br>0            |               | Surface Conditio                       | on #A          | CC    | %           |
| Clear:                           |                | 55            | 83.3%                | ,<br>o            |               | Dry:                                   | 53             |       | 80.3%       |
| Rain:                            |                | 7             | 10.6%                | ,<br>o            |               | Wet:                                   | 9              |       | 13.6%       |
| Snow:                            |                | 2             | 3.0%                 | ,<br>o            |               | Snow/Ice:                              | 1              |       | 1.5%        |
| Sleet/Hail:                      |                | 1             | 1.5%                 | ,<br>o            |               | Slush:                                 | 2              |       | 3.0%        |
| Fog/Mist:                        |                | 0             | 0.0%                 | ,<br>D            |               | Water/Sand:                            | 0              |       | 0.0%        |
| Crosswind/Blov                   | ving Sand:     | 0             | 0.0%                 | ,<br>D            |               | Repairing:                             | 1              |       | 1.5%        |
| Unspecified:                     |                | 1             | 1.5%                 | ,<br>D            |               | Unspecified:                           | 0              |       | 0.0%        |
| Type of Vehic                    | le             | #VEH          | %                    | ,<br>0            |               | Accident Severit                       | y Type #A      | CC    | %           |
| Passenger Car                    | :              | 101           | 78.3%                | ,<br>D            |               | Fatal Collision:                       | 0              |       | 0.0%        |
| Bus:                             |                | 6             | 4.7%                 | ,<br>D            |               | Injury Collision:                      | 25             |       | 37.9%       |
| Truck:                           |                | 13            | 10.1%                | ,<br>o            |               | PDO Collision:                         | 41             |       | 62.1%       |
| Taxi:                            |                | 6             | 4.7%                 | ,<br>o            |               | Light Condition                        | #^             | CC    | %           |
| Minivan:                         |                | 0             | 0.0%                 |                   |               | Light Condition                        | 38             |       | 70<br>57.6% |
| Police/Emerger                   | ncy Vehicle:   | 1             | 0.8%                 |                   |               | Daylight:<br>Dawn/Dusk:                | 2              |       | 3.0%        |
| Motorcycle/Mop                   | ped:           | 1             | 0.8%                 |                   |               | Dark(Lighted):                         | 23             |       | 34.8%       |
| Bicycle:                         |                | 1             | 0.8%                 |                   |               | Dark(Not Lighted)                      |                |       | 1.5%        |
| Fixed Object:                    |                | 0             | 0.0%                 |                   |               | Dark(Unknown Lighted)                  |                |       | 0.0%        |
| Unspecified:                     |                | 0             | 0.0%                 | ó                 |               | Unspecified:                           | 2 griding). 0  |       | 3.0%        |
| Contributing 5                   | actor          | #VEH          | %                    | ,                 |               | Pedestrian Actio                       | nc 44          | cc    | %           |
| Contributing F<br>Driver: Speed: | αυισι          | #VEH<br>0     | %<br>0.0%            |                   |               | In Crosswalk with                      |                |       | %0.0        |
| Driver: Alcohol/                 | Drug           | 0             | 0.0%                 |                   |               | In Crosswalk with<br>In Crosswalk agai | 0              |       | 0.0%        |
| Driver: Electron                 | -              | 0             | 0.0%                 |                   |               | In Crosswalk agai                      | -              |       | 0.0%        |
| Driver: Others:                  |                | 26            | 20.2%                |                   |               | In Unmarked Cros                       | -              |       | 0.0%        |
| Vehicle:                         |                | 20            | 0.8%                 |                   |               | Not in Crosswalk:                      |                |       | 0.0%        |
| Roadway:                         |                | 1             | 0.8%                 |                   |               | From Between Pa                        |                |       | 50.0%       |
| Unspecified:                     |                | 101           | 78.3%                |                   |               | Unspecified:                           | 1 1            |       | 50.0%       |
| Year Ad                          | ccidents       | Fatalities    | Injur                | ies Disal         | bling Injurie | es Pedestrian                          | s Bicycles     | Moto  | rcycles     |
| 2010                             | 44             | 0             | 26                   |                   | 4             | 4                                      | 1              |       | 0           |
| 2011                             | 16             | 0<br>0        | 10                   |                   | 1             | 0                                      | 0              |       | 1           |
| 2012                             | 6              | 0             | 4                    |                   | 0             | 0                                      | 5              |       | 0           |