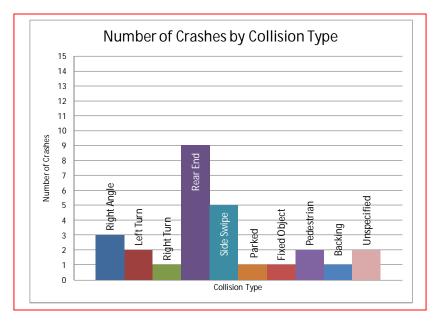

## Crash Data Analysis

From the Accident Summary Report provided for the dates between January 1, 2010 and December 31, 2012, there were a total of 27 crashes at this location. A breakdown of collision type can be found in the chart on the next page. The most common types of collision at this location were Rear End (9 crashes) and Side Swipe (5 crashes). The other collision types had three crashes or less each. Furthermore, this location experienced a high frequency (9 crashes) of injury-related crashes.

# Accident Summary Report (R-8)

|                            | From 01/01/20 |       | O FOURTH ST,N<br>/2012 <b>Prepa</b> i |   | Rahul Jain          | Prepared Da      | te: 9/15/ | /2013 |
|----------------------------|---------------|-------|---------------------------------------|---|---------------------|------------------|-----------|-------|
| Total Number of Accident:  |               | 27    | Collision Type                        |   |                     | Collision Type   | #ACC      | %     |
| Total Number of Fatalities |               | 0     | Right Angle:                          | 3 |                     | Fixed Object:    |           | 3.7%  |
| Total Number of Injuries:  | -             | 11    | Left Turn:                            | 2 |                     | Ran Off Road:    |           | 0.0%  |
| Total Number of Disabling  | Iniuries:     | 0     | Right Turn:                           | 1 |                     | Ped. Involved:   |           | 7.4%  |
| Total Number of NonDisat   |               | 3     | Rear End:                             | 9 |                     | Backing:         |           | 3.7%  |
| Total Number of Pedestria  |               | 1     | Side Swiped:                          | 5 |                     | Non Collision:   |           | 0.0%  |
| Total Number of Bicycles   |               | 1     | Head On:                              | 0 |                     | Jnder/Over Ride: |           | 0.0%  |
| Total Number of Motorcyc   |               | 0     | Parked:                               | 1 |                     | Jnspecified:     |           | 7.4%  |
| Time of Day                | #ACC          | %     |                                       |   | Day o fweek         | #AC              | с         | %     |
| 07:30 ~ 09:30:             | 1             | 3.7%  |                                       |   | Sunday:             | 2                |           | 7.4%  |
| 09:30 ~ 11:30:             | 6             | 22.2% |                                       |   | Monday:             | 4                | 1         | 4.8%  |
| 11:30 ~ 13:30:             | 5             | 18.5% |                                       |   | Tuesday:            | 4                | 1         | 4.8%  |
| 13:30 ~ 16:00:             | 2             | 7.4%  |                                       |   | Wednesday:          | 6                |           | 2.2%  |
| 16:00 ~18:30:              | 5             | 18.5% |                                       |   | Thursday:           | 3                |           | 1.1%  |
| 18:30 ~ 07:30:             | 8             | 29.6% |                                       |   | Friday:             | 4                | 1         | 4.8%  |
| Unspecified:               | 0             | 0.0%  |                                       |   | Saturday:           | 4                | 1         | 4.8%  |
| Weather Condition          | #ACC          | %     |                                       |   | Surface Condition   | #AC              | c         | %     |
| Clear:                     | 22            | 81.5% |                                       |   | Dry:                | 22               | 8         | 1.5%  |
| Rain:                      | 2             | 7.4%  |                                       |   | Wet:                | 2                |           | 7.4%  |
| Snow:                      | 0             | 0.0%  |                                       |   | Snow/Ice:           | 0                |           | 0.0%  |
| Sleet/Hail:                | 0             | 0.0%  |                                       |   | Slush:              | 0                |           | 0.0%  |
| Fog/Mist:                  | 2             | 7.4%  |                                       |   | Water/Sand:         | 0                |           | 0.0%  |
| Crosswind/Blowing Sand:    | 0             | 0.0%  |                                       |   | Repairing:          | 1                |           | 3.7%  |
| Unspecified:               | 1             | 3.7%  |                                       |   | Unspecified:        | 2                |           | 7.4%  |
| Type of Vehicle            | #VEH          | %     |                                       |   | Accident Severity   | Type #AC         | c         | %     |
| Passenger Car:             | 24            | 49.0% |                                       |   | Fatal Collision:    | 0                |           | 0.0%  |
| Bus:                       | 4             | 8.2%  |                                       |   | Injury Collision:   | 9                | 3         | 3.3%  |
| Truck:                     | 8             | 16.3% |                                       |   | PDO Collision:      | 18               | 6         | 6.7%  |
| Taxi:                      | 7             | 14.3% |                                       |   |                     |                  |           |       |
| Minivan:                   | 0             | 0.0%  |                                       |   | Light Condition     | #AC              |           | %     |
| Police/Emergency Vehicle   | : 1           | 2.0%  |                                       |   | Daylight:           | 20               |           | 4.1%  |
| Motorcycle/Moped:          | 0             | 0.0%  |                                       |   | Dawn/Dusk:          | 0                |           | 0.0%  |
| Bicycle:                   | 1             | 2.0%  |                                       |   | Dark(Lighted):      | 5                |           | 8.5%  |
| Fixed Object:              | 0             | 0.0%  |                                       |   | Dark(Not Lighted):  | 0                |           | 0.0%  |
| Unspecified:               | 4             | 8.2%  |                                       |   | Dark(Unknown Ligh   | •                |           | 0.0%  |
|                            |               |       |                                       |   | Unspecified:        | 2                |           | 7.4%  |
| Contributing Factor        | #VEH          | %     |                                       |   | Pedestrian Actions  |                  | с         | %     |
| Driver: Speed:             | 0             | 0.0%  |                                       |   | In Crosswalk with S | -                |           | 0.0%  |
| Driver: Alcohol/Drug:      | 1             | 2.0%  |                                       |   | In Crosswalk agains | •                |           | 0.0%  |
| Driver: Electronic Device: | 0             | 0.0%  |                                       |   | In Crosswalk no Sig | nal: 0           |           | 0.0%  |
| Driver: Others:            | 10            | 20.4% |                                       |   | In Unmarked Cross   | walk: 0          |           | 0.0%  |
| Vehicle:                   | 0             | 0.0%  |                                       |   | Not in Crosswalk:   | 1                |           | 0.0%  |
| Roadway:                   | 1             | 2.0%  |                                       |   | From Between Park   | ed Cars: 0       |           | 0.0%  |
| Unspecified:               | 37            | 75.5% |                                       |   | Unspecified:        | 0                | 1         | 0.0%  |