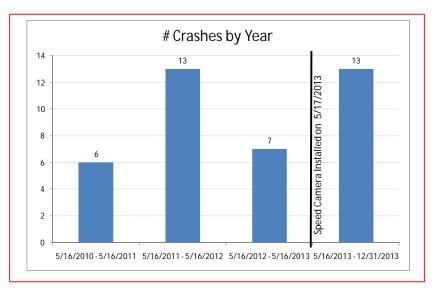

The camera was installed on 5-17-2013. The graph on the next page shows the number of crashes in three years prior to the speed camera's installation (26 crashes) and the year after the speed camera's installation (13 crashes). There was no change in the number of crashes after the installation of the speed camera.