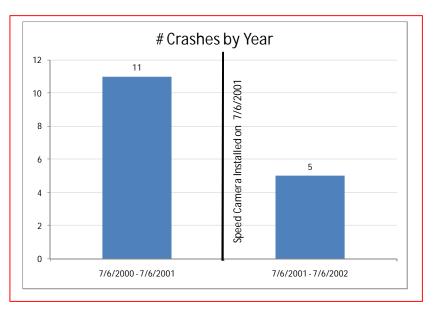

The speed camera was installed on 7-6-2001. The graph on the next page shows the number of crashes in the one year prior to the speed camera's installation (11 crashes) and the one year after the speed camera's installation (5 crashes). There was a decrease in the number of crashes after the installation of the speed camera. There were two injury-related crashes the year prior to the speed camera's installation and no injury-related crashes the year prior.