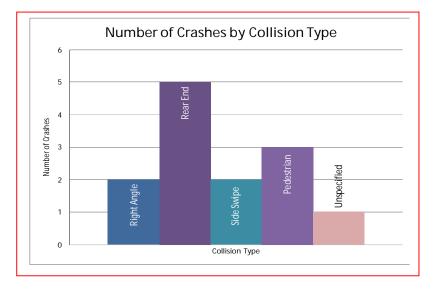

# Crash Data Analysis

From the Accident Summary Report provided for the dates between January 1, 2010 and December 31, 2012, there were a total of 13 crashes at this location. A breakdown of number of crashes by collision type can be found in the chart on the next page. The most common type of collision at this location was Rear End (5 crashes). The other collision types had three crashes or less each. Furthermore, this location experienced a seven injury related crashes.