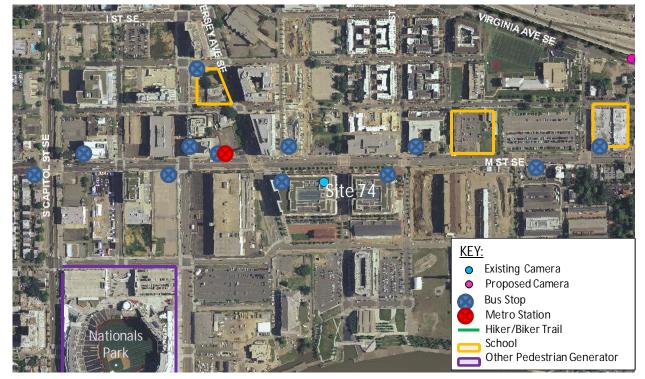

The existing speed camera is located in Ward 6 at the 200 block of M Street Southeast in the eastbound direction. M Street Southeast runs between South Capitol Street Southwest to the west and Water Street Southeast to the east. The posted speed limit is 25 MPH. This speed camera was installed on July 2001.

### Field Assessment Summary

M Street Southeast is assumed to run in an east-west direction, and is classified as a minor arterial. M Street Southeast has one shared left turn/through lane, one through lane and one shared through/right turn lane in both directions. This site has the following characteristics:

- This is a residential area with apartments.
- There are three schools in the area: Van Ness Elementary School, Richard Wright School for Journalism and Media Arts PCS, and Eagle Academy PCS New Jersey Avenue Campus. There is also a recreational center located to the east.
- There is a grass median separating M Street Southeast traffic. There is sidewalk and on-street parking on both sides of the street.
- There is a traffic signal with pedestrian signals and crosswalks at 3<sup>rd</sup> Street.
- The pavement is in good condition and there is curb and gutter with drainage inlets.
- There is a Metrobus stop westbound at 2<sup>nd</sup> Street.

## Safety Nexus

This site presents the following safety considerations which may establish a nexus between the speed camera and traffic safety:

- 1. Speed Data The speed data analysis shows travel speeds being lower than the posted speed limit.
- 2. Crash Data This location experienced seven injury-related crashes. There was a reduction in the number of crashes following the installation of the camera.
- 3. Field Assessment The following site characteristics suggest a need for a safer travel environment:
  - a. This site is located in a residential area with apartments in the surrounding area.
  - b. There are three schools in the area: Van Ness Elementary School, Richard Wright School for Journalism and Media Arts PCS, and Eagle Academy PCS New Jersey Avenue Campus.
  - c. There is a recreational center located to the east which generates pedestrian and bicycle activity.
  - d. There are multiple bus stops and one Metrorail station in the area which generate pedestrian activity.
  - e. There is on-street parking on both sides of the street.