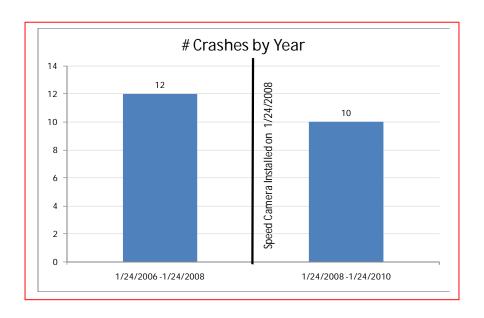

The camera was installed on 1-24-2008. The graph on the next page shows the number of crashes in the two years prior to the speed camera's installation (12 crashes) and the two years after the speed camera's installation (10 crashes). There was a decrease in the number of crashes after the installation of the camera.