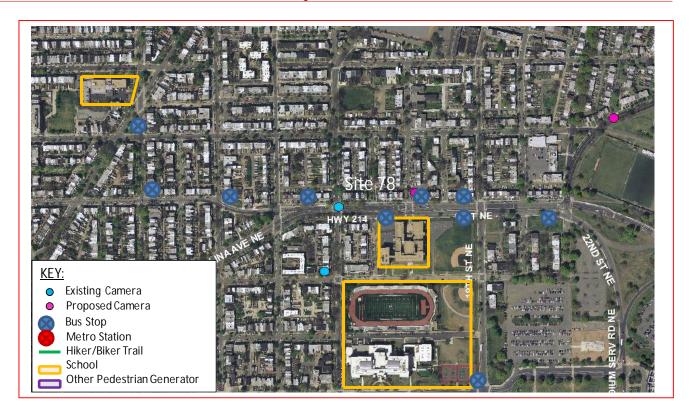

This existing speed camera is located in Ward 6 at the 1700 block of C Street Northeast in the westbound direction. C Street runs between 6<sup>th</sup> Street Northwest to the east and East Capitol Street Northeast to the west. The posted speed limit is 25 MPH. This speed camera was installed on January 2008.

#### Field Assessment Summary

C Street Northeast is assumed to run in an East-West direction, and is classified as Minor Arterial. C Street has two travel lanes in each direction and a left turn lane westbound. This site has the following characteristics:

- This is a residential area with houses.
- There are three schools in the area: Eliot-Hine Middle School, Eastern Senior High School, and Options Charter School.
- The road has a grassy median and sidewalk on both sides of the street.
- There are crosswalks at 18<sup>th</sup> Street and 17<sup>th</sup> Street. There are also traffic signals and pedestrian signals at 18<sup>th</sup> Street and 17<sup>th</sup> Street.
- The drainage type is curb and gutter with drainage inlets and the pavement is in fair condition with transverse pavement markings
- There is on-street parking on both sides of the street and bicycle lanes in both directions between the travel lanes and the street parking.
- There is a bus stop eastbound just after 17<sup>th</sup> Place.

#### Safety Nexus

This site presents the following safety considerations which may support the nexus between the speed camera and traffic safety:

- 1. Speed Data The 85th percentile speed is higher than the posted speed limit at this location.
- 2. Crash Data This location experienced a high frequency (10 crashes) of injury related crashes. There was a decrease in the number of crashes after the installation of the camera.
- 3. Field Assessment The following site characteristics suggest a need for a safer travel environment:
  - a. This site is located in a residential area with houses.
  - b. There are three schools in the area: Eliot-Hine Middle School, Eastern Senior High School, and Options Charter School.
  - c. There are several bus stops that generate pedestrian activity.
  - d. There are bicycle lanes in both directions on this road.
  - e. There is on-street parking in this area.