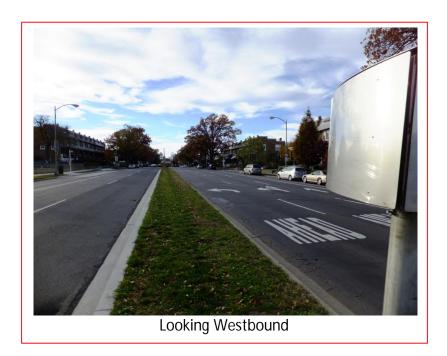

This existing speed camera is located in Ward 6 at the 1700 block of C Street Northeast in the westbound direction. C Street runs between 6<sup>th</sup> Street Northwest to the east and East Capitol Street Northeast to the west. The posted speed limit is 25 MPH. This speed camera was installed on January 2008.

#### Field Assessment Summary

C Street Northeast is assumed to run in an East-West direction, and is classified as Minor Arterial. C Street has two travel lanes in each direction and a left turn lane westbound. This site has the following characteristics:

- This is a residential area with houses.
- There are three schools in the area: Eliot-Hine Middle School, Eastern Senior High School, and Options Charter School.
- The road has a grassy median and sidewalk on both sides of the street.
- There are crosswalks at 18<sup>th</sup> Street and 17<sup>th</sup> Street. There are also traffic signals and pedestrian signals at 18<sup>th</sup> Street and 17<sup>th</sup> Street.
- The drainage type is curb and gutter with drainage inlets and the pavement is in fair condition with transverse pavement markings
- There is on-street parking on both sides of the street and bicycle lanes in both directions between the travel lanes and the street parking.
- There is a bus stop eastbound just after 17<sup>th</sup> Place.