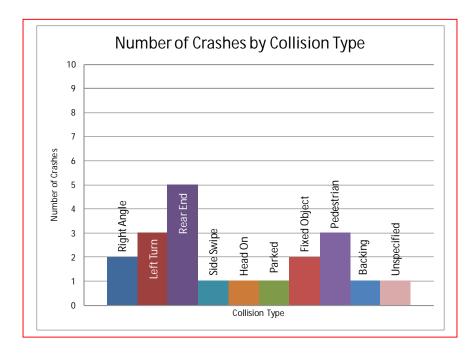

#### Crash Data Analysis

From the Accident Summary Report provided for the dates between January 1, 2010 and December 31, 2012, there were a total of 20 crashes at this location. A breakdown of collision type can be found in the chart on the next page. The most common type of collision at this location was Rear End (5 crashes). The other collision types had three crashes or less each. Furthermore, this site experienced a high frequency (10 crashes) of injury-related crashes.