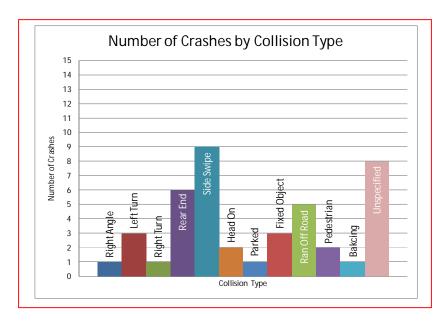

### Crash Data Analysis

From the Accident Summary Report provided for the dates between January 1, 2010 and December 31, 2012, there were a total of 42 crashes at this location. A breakdown of number of crashes by collision type can be found in the chart on the next page. The most common types of collision at this location were Side Swipe (9 crashes), Unspecified (8 crashes), and Rear End (6 crashes). Crash data also shows four (4) crashes where