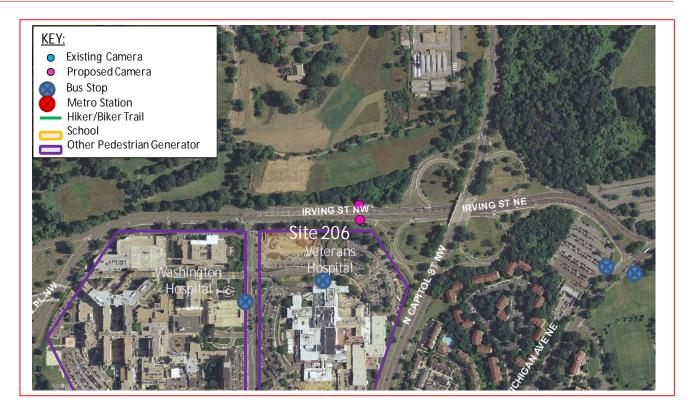

## Study Area and Location

| District | PSA | Ward | ANC | Phase    | Description                                  |
|----------|-----|------|-----|----------|----------------------------------------------|
| 4        | 405 | 5    | 5C  | Proposed | Unit Block Irving Street Northwest Eastbound |

This *proposed* speed camera will be located in Ward 5 on the Unit block of Irving Street Northwest in the eastbound direction. Irving Street runs between Michigan Avenue Northeast to the east and Adams Mill Road Northwest to the west. The posted speed limit is 35 MPH.

### Field Assessment Summary

Irving Street is assumed to run in the east-west direction, and is classified as a minor arterial. Irving Street has three travel lanes in each direction and two left turn lanes at First Street Northwest. This site has the following characteristics:

- There are on and off ramps for North Capitol Street in both directions.
- There is a traffic signal at First Street with pedestrian signals across the south leg only to cross First Street.
- The pavement is in good condition and the drainage type is curb and gutter with drainage inlets.
- Washington Hospital and Veterans Hospital are in the area.

### Unit Block Irving Street NW E/B

- 1. Speed Data The 85th percentile speed is higher than the posted speed limit at this location.
- 2. Crash Data This location experienced an elevated number of speed-related crashes at this location, including rear end and side swipe crashes, as well as a high frequency (20 crashes) of injury-related crashes. There were four (4) crashes where speeding was the contributing factor at this location.
- 3. Field Assessment The following site characteristics suggest a need for a safer travel environment:
  - a. Washington Hospital and Veterans Hospital are in the area which generates pedestrian activity.
  - b. There are several bus stops in the area which generate pedestrian activity.