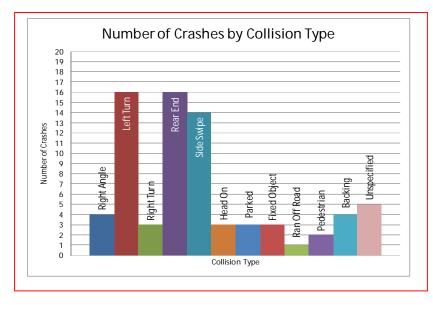

## Crash Data Analysis

From the Accident Summary Report provided for the dates between January 1, 2010 and December 31, 2012, there were a total of 74 crashes at this location. A breakdown of number of crashes by collision type can be found in the chart on the next page. The most common types of collision at this location were Rear End (16 crashes), Left Turn (16 crashes), and Side Swipe (14 crashes). The other collision types had 5 crashes or less each. Furthermore, this site experienced a high frequency (29 crashes) of injury-related crashes.