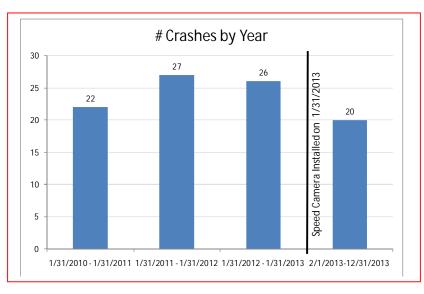

This speed camera was installed on 4/26/2013. The graph on the next page shows the number of crashes in the three years prior to the speed camera's installation (22, 27, and 26 crashes) and the year after the speed camera's installation (20 crashes). The dates used for the graph reflect an installation date of 2/1/2013.