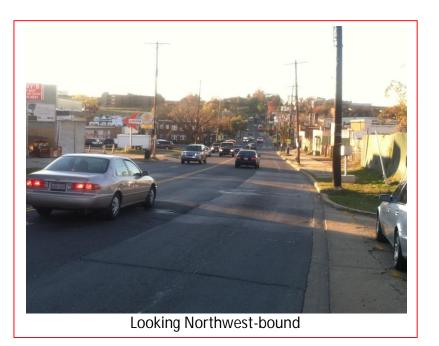

This existing speed camera is located in Ward 5 at the 1200 block of Mt. Olivet Road in the northwest-bound direction. Mt. Olivet Road runs between Bladensburg Road Northeast to the east and 9<sup>th</sup> Street Northeast to the west. The posted speed limit is 15 MPH. This speed camera was installed on April 2013.