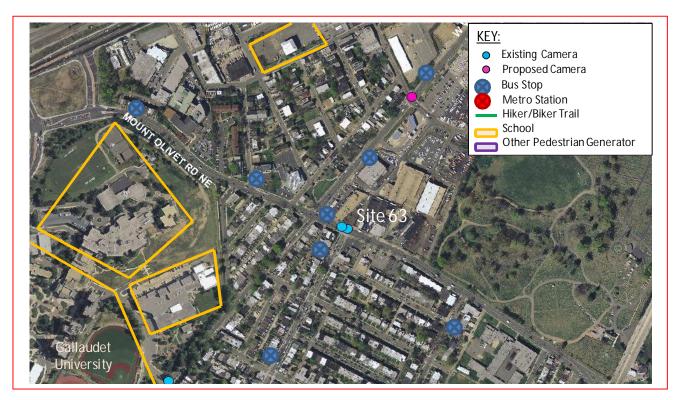

## Field Assessment Summary

Mt. Olivet Road is assumed to run in a northwest-southeast direction, and is classified as Minor Arterial. Mt. Olivet Road has two travel lanes in each direction. This site has the following characteristics

- This is a residential area with houses and a work zone. •
- There are four schools in the area: Gallaudet University, Crummell School, Kendall Demonstration • Elementary School, and Model Secondary School for the Deaf.
- There is a sidewalk on east side and part of west side and a crosswalk at Trinidad Avenue. •
- There is also a traffic signal and pedestrian signals at Trinidad Avenue.
- The pavement is in fair condition and the drainage type is curb and gutter with drainage inlets.
- There is on-street parking on west side of the street and a downgrade slope southeast-bound.

## Safety Nexus

This site presents the following safety considerations which may establish a nexus between traffic safety and the speed camera:

- 1. Speed Data The 85<sup>th</sup> percentile speed is much higher than the posted speed limit at this location.
- 2. Crash Data There was an elevated number of speed-related crashes at this location including left turn, rear end, and side swipe collisions, as well as a high frequency (29 crashes) of injury-related crashes. There was a decrease in the number of crashes following installation of the camera.
- 3. Field Assessment The following site characteristics suggest a need for a safer travel environment:
  - a. This is a residential area with houses and a work zone.
  - b. There are four schools in the area: Gallaudet University, Crummell School, Kendall Demonstration Elementary School, and Model Secondary School for the Deaf.
  - c. There are multiple bus stops in the area which generate pedestrian activity.