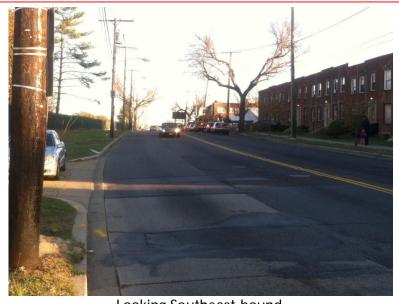

- This is a residential area with houses and a work zone. •
- There are four schools in the area: Gallaudet University, Crummell School, Kendall Demonstration • Elementary School, and Model Secondary School for the Deaf.
- There is a sidewalk on east side and part of west side and a crosswalk at Trinidad Avenue. •
- There is also a traffic signal and pedestrian signals at Trinidad Avenue.
- The pavement is in fair condition and the drainage type is curb and gutter with drainage inlets.
- There is on-street parking on west side of the street and a downgrade slope southeast-bound.

Looking Southeast-bound