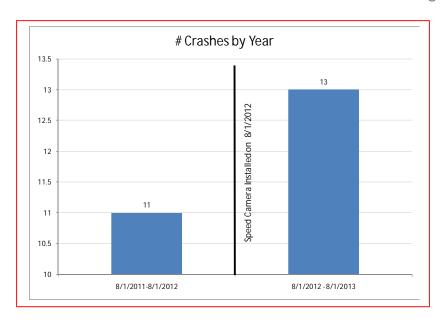

The camera was installed on 8/1/2012. The graph on the next page shows the number of crashes in the one year prior to the speed camera's installation (11 crashes) and the year after the camera's installation (13 crashes). There was an increase in the number of crashes after the installation of the camera.