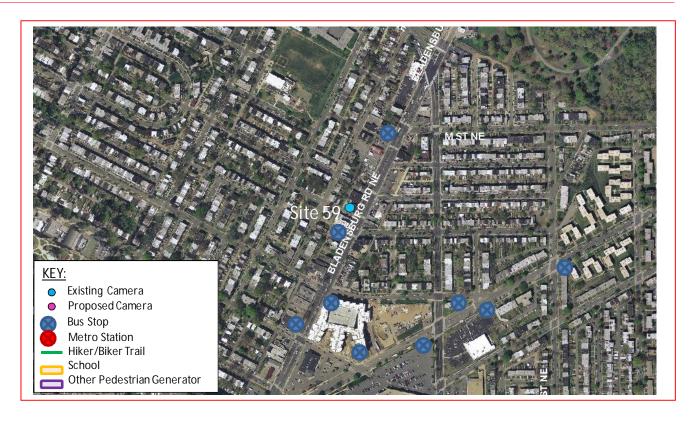

This existing speed camera is located in Ward 5 at the 1100 block of Bladensburg Road Northeast in the southwest-bound direction. Bladensburg Road runs between Fort Lincoln Drive Northeast to the northeast and Benning Road Northeast to the southwest. The posted speed limit is 30 MPH. This speed camera was installed on August 2012.

### Field Assessment Summary

Bladensburg Road is assumed to run in the northeast-southwest direction, and is classified as Minor Arterial. Bladensburg Road has three travel lanes in each direction. This site has the following characteristics:

- This is a commercial area with entrances and driveways.
- The road has grass medians and sidewalks on both sides.
- There are crosswalks at M Street and L Street, as well as three mid-block crossings.
- The pavement is in good condition and the drainage type is curb and gutter with drainage inlets.
- There is on-street parking on both sides of the street.
- There is a bus stop northeastbound just before M Street and two more southwest-bound just after M Street and just before L Street.

### Safety Nexus

This site presents the following safety considerations which may support the nexus between the speed camera and traffic safety:

- 1. Speed Data The 85<sup>th</sup> percentile speed is the same as the posted speed limit at this location in the southwest-bound direction.
- 2. Crash Data This location experienced a high frequency (14 crashes) of injury-related crashes. The Bladensburg Road Corridor is listed as one of the top ten high frequency crash corridors from 2009 to 2011. There was an increase in the number of crashes after the installation of the camera, although only by 3 crashes.
- 3. Field Assessment The following site characteristics suggest a need for a safer travel environment:
  - a. There is on-street parking in this area.
  - b. There are multiple bus stops which generate pedestrian activity.