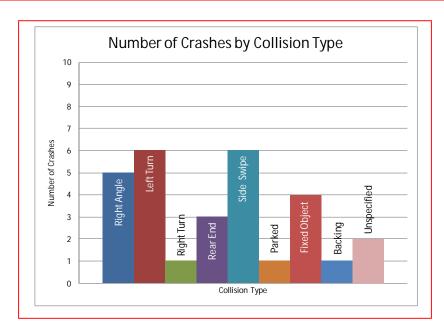

### Crash Data Analysis

From the Accident Summary Report provided for the dates between January 1, 2010 and December 31, 2012, there were a total of 29 crashes at this location. A breakdown of collision type can be found in the chart on the next page. The most common types of collision at this location were Left Turns (6 crashes), Side Swiped (6 crashes), and Right Angle (5 crashes). The other collision types had less than four crashes or less. Furthermore, this location experienced a high frequency (14 crashes) of injury related crashes.