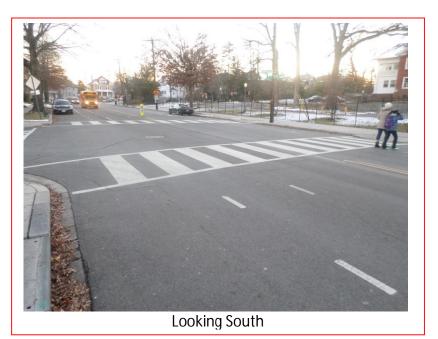

### Field Assessment Summary

14<sup>th</sup> Street is assumed to run in a north-south direction, and is classified as a minor arterial. 14<sup>th</sup> Street has one travel lane and a bike lane in each direction. Farragut Street Northwest is assumed to run in an east-west direction, and is classified as a local road. Farragut Street Northwest has one lane in each direction. This site has the following characteristics:

- This is a residential area with houses on both sides of the street.
- There are three schools in the area: West Education Campus, the Kingsbury Center and Parkmont School. Kinsbury Center and West Education Campus are located at this intersection.
- There are sidewalks and crosswalks across all legs.
- There is a bicycle lane on 14<sup>th</sup> Street in both directions.
- The pavement is in fair condition and there is curb and gutter with drainage inlets
- There is on-street parking on both sides of 14<sup>th</sup> Street. Parking is permitted several hundred feet from the intersection along eastbound Farragut Street Northwest. There is a "no parking zone" at the intersection on the westbound approach of Farragut Street Northwest.
- There is one bus stop northbound and one bust stop southbound on 14<sup>th</sup> Street