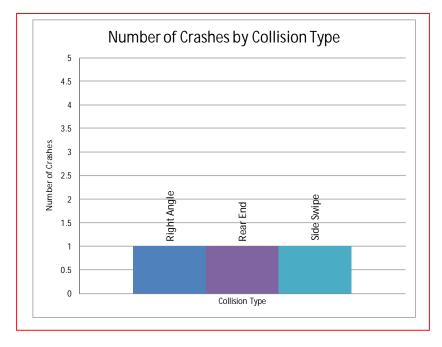

## Crash Data Analysis

From the Accident Summary Report provided for the dates between January 1, 2010 and December 31, 2012, there were a total of three crashes at this location. A breakdown of number of crashes by collision type can be found in the chart on the next page. The most common types of collision at this location were Rear End, Side Swipe and Right Angle with one crash. The other collision types had no reported crashes.