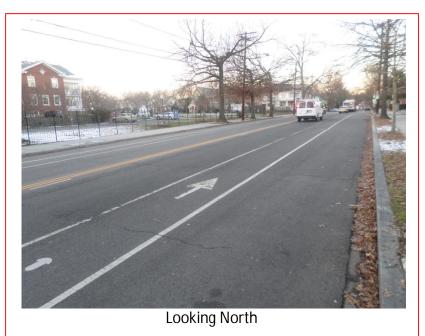

### Field Assessment Summary

14<sup>th</sup> Street is assumed to run in a north-south direction, and is classified as a minor arterial. 14<sup>th</sup> Street has one travel lane and a bike lane in each direction. Farragut Street Northwest is assumed to run in an east-west direction, and is classified as a local road. Farragut Street Northwest has one lane in each direction. This site has the following characteristics:

- This is a residential area with houses on both sides of the street.
- There are three schools in the area: West Education Campus, the Kingsbury Center and Parkmont School. Kinsbury Center and West Education Campus are located at this intersection.
- There are sidewalks and crosswalks across all legs.
- There is a bicycle lane on 14<sup>th</sup> Street in both directions.
- The pavement is in fair condition and there is curb and gutter with drainage inlets
- There is on-street parking on both sides of 14<sup>th</sup> Street. Parking is permitted several hundred feet from the intersection along eastbound Farragut Street Northwest. There is a "no parking zone" at the intersection on the westbound approach of Farragut Street Northwest.
- There is one bus stop northbound and one bust stop southbound on 14<sup>th</sup> Street