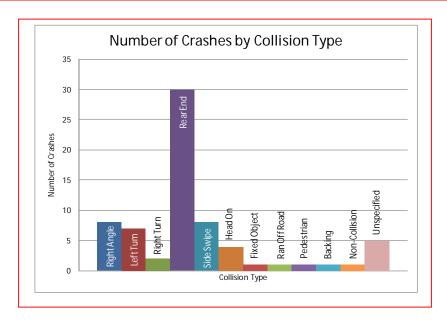

### Crash Data Analysis

From the Accident Summary Report provided for the dates between January 1, 2010 and December 31, 2012, there were a total of 69 crashes at this location. A breakdown of collision type can be found in the chart on the next page. The most common type of crashes at this location were Rear End (30 crashes), Side Swiped (8 crashes), Right Angles (8 crashes), and Left Turn (7 crashes).