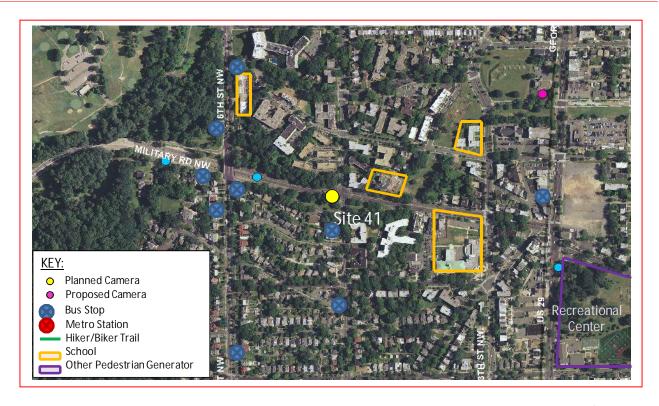

#### Study Area and Location

| District | PSA     | Ward | ANC | Phase   | Description                                                  |
|----------|---------|------|-----|---------|--------------------------------------------------------------|
| 4        | 402/403 | 4    | 4A  | Planned | Military Road Westbound at 14 <sup>th</sup> Street Northwest |

The *planned* speed camera will be located in Ward 4 at the intersection of Military Road and 14<sup>th</sup> Street Northwest in the westbound direction. Military Road runs between Wisconsin Avenue Northwest to the west and Missouri Avenue Northwest to the east. 14<sup>th</sup> Street runs from Eastern avenue Northwest in the north to the 14<sup>th</sup> Street Bridge, where it becomes US 1 to the south. The posted speed limit is 30 MPH.

- This site is located in a residential area with houses and apartments in the surrounding area.
- There is sidewalk with curb and gutter and drainage inlets on all legs. There are concrete medians on east and west legs and a brick median on the south leg.
- There is a traffic signal and crosswalk across all legs with pedestrian signals.
- There are four schools in the area: Brightwood Elementary School, Latin American Montessori Bilingual Public Charter School, Nativity School, and Jewish Primary Day School of the Nation's Capital.
- Emery Recreation Center is located to the east.
- There is heavy volume of traffic in the northbound direction at this location.
- There is a high volume of pedestrian traffic at this location.
- There is on-street parking on the north, east and south legs.

## Safety Nexus

This site presents the following safety considerations which may establish a nexus between the speed camera and traffic safety:

- 1. Speed Data The 85th percentile speed is higher than the posted speed at this location.
- 2. Crash Data There was an elevated number of speed-related crashes at this location, including rear end collisions. There was a high frequency (28 crashes) of injury-related crashes at this location.
- 3. Field Assessment The following site characteristics suggest a need for a safer travel environment:
  - a. The site is located in a residential area with on-street parking on north, east and south legs.
  - b. There are four schools in this area: Brightwood Elementary School, Latin American Montessori Bilingual Public Charter School, Nativity School, and Jewish Primary Day School of the Nation's Capital.
  - c. Emery Recreation Center is in the area which generates pedestrian and bicycle activity.
  - d. There are a high volume of pedestrians at this intersection.