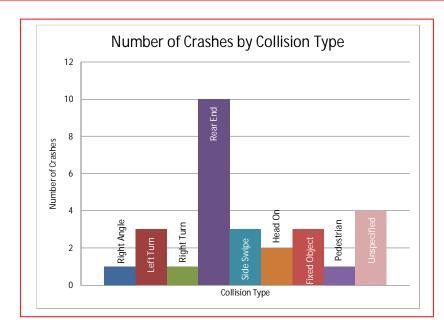

#### Crash Data Analysis

From the Accident Summary Report provided for the dates between January 1, 2010 and December 31, 2012, there were a total of 28 crashes at this location. A breakdown of number of crashes by collision type can be found in the chart on the next page.

The most common type of crash at this location was Rear End with 10 crashes. The other collision types had less than four crashes or less each. The location experiences high frequency of injury-related crashes.