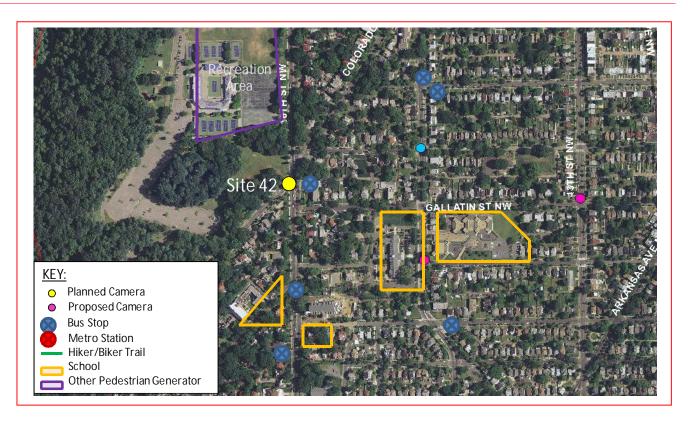

The *planned* speed camera will be located in Ward 4 at the intersection of 16<sup>th</sup> Street and Colorado Avenue Northwest in the southbound direction. 16<sup>th</sup> street runs from Eastern Avenue Northwest in the north to H Street Northwest in the south. The posted speed limit is 30 MPH.

- This site is located in a residential area with houses, churches, driveways, and sidewalk on both sides of all legs.
- There is on-street parking on the north side of the east leg. There is an existing traffic signal and crosswalks with pedestrian signals.
- There are five schools in the area: The Kingsbury Center, West Education Center, Parkmont School, The British School of Washington, and Washington Latin Public Charter School.
- There is one other pedestrian generator in the area: Brightwood Recreation Center.
- There are bus stops on both sides on the north leg, on the south side of the east leg, and in the surrounding area.