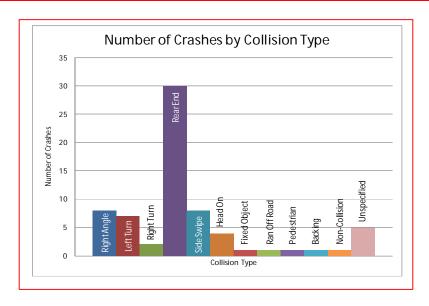

### Crash Data Analysis

From the Accident Summary Report provided for the dates between January 1, 2010 and December 31, 2012, there were a total of 69 crashes at this location. A breakdown of number of crashes by collision type can be found in the chart on the next page. The most common type of crashes at this location were Rear End (30 crashes), Right Angle (8 crashes), and Side Swipe (8 crashes). One crash involved a pedestrian that was in the crosswalk with no signal. Seven crashes involved a contributing factor of the "driver speeding"; and one crash involved a contributing factor of the driver using an electronic device. Five buses were involved in crashes at this location.