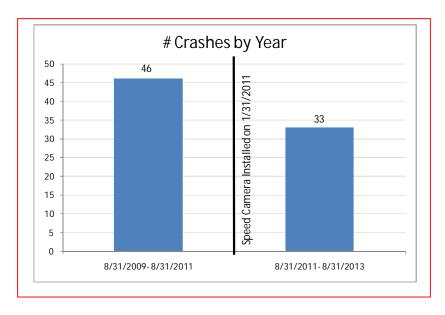

The speed camera was installed on 11-31-2011. Graph on the next page shows the number of crashes in the two years prior to the speed camera's installation (46 crashes) and the two years after the speed camera's installation (33 crashes). Crashes decreased after the installation of the speed camera.