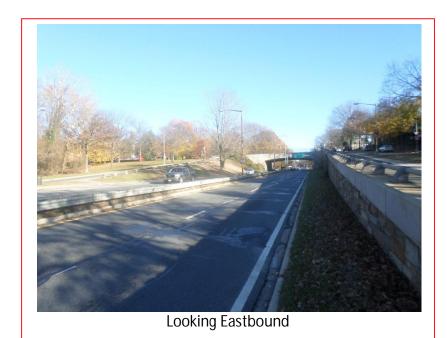

This existing speed camera is located in Ward 4 on Military Road 0.1 miles prior to 17<sup>th</sup> Street Northwest in the northeast-bound direction. Military Road runs between Wisconsin Avenue Northwest to the west and Georgia Avenue Northwest to the east. The posted speed limit is 35 MPH. This speed camera was installed in November 2011.

### Field Assessment Summary

Military Road is assumed to run in the east-west direction, and is classified as a principal arterial. Military Road has two travel lanes in each direction. This site has the following characteristics:

- This site is in a residential area with houses in the surrounding area.
- There is a grassy median with guardrail and curb and gutter.
- There is a downhill slope in the eastbound direction.
- The existing pavement is in poor condition.
- There is one school in this area: Jewish Primary Day School of the Nation's Capital.