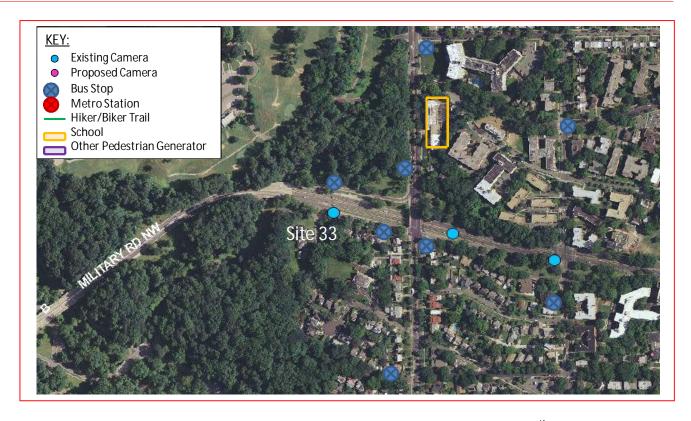

This existing speed camera is located in Ward 4 on Military Road 0.1 miles prior to 17<sup>th</sup> Street Northwest in the northeast-bound direction. Military Road runs between Wisconsin Avenue Northwest to the west and Georgia Avenue Northwest to the east. The posted speed limit is 35 MPH. This speed camera was installed in November 2011.

- This site is in a residential area with houses in the surrounding area.
- There is a grassy median with guardrail and curb and gutter.
- There is a downhill slope in the eastbound direction.
- The existing pavement is in poor condition.
- There is one school in this area: Jewish Primary Day School of the Nation's Capital.

### Safety Nexus

This site presents the following safety considerations which may establish a nexus between the speed camera and traffic safety:

- 1. Speed Data The 85<sup>th</sup> percentile speed is higher than the posted speed limit.
- 2. Crash Data There was an elevated number of speed-related crashes at this location, including rear end collisions. There was a high frequency (28 crashes) of injury-related crashes at this location. The number of crashes decreased after the installation of the speed camera.
- 3. Field Assessment The following site characteristics suggest a need for a safer travel environment:
  - a. There is one school in this area: Jewish Primary Day School of the Nation's Capital.
  - b. There are multiple bus stops in the area which generate pedestrian activity.