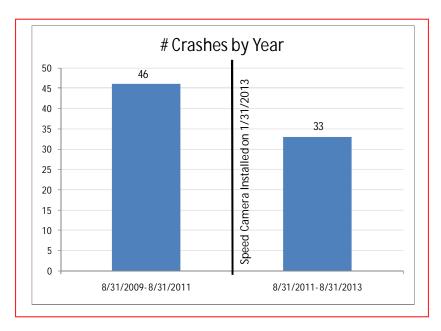

The speed camera was installed on 9-1-2011. The graph on the next page shows the number of crashes in the two years prior to the speed camera's installation (46 crashes) and the two years after the speed camera's installation (33 crashes). There was a decrease in the number of crashes after the installation of the camera. There were 26 injuries in the two years prior to installing the speed camera and 16 injuries after the camera was installed. No fatal crashes occurred before or after the installation of the camera.

# Accident Summary Report (R-8)

|                              | om 08/31/20  |       | RD,NW TO FOUR<br>2011 Prepare |      | Rahul Jain             | Prepared Da     | ite: 1 | 1/18/20 |
|------------------------------|--------------|-------|-------------------------------|------|------------------------|-----------------|--------|---------|
| Total Number of Accident:    |              | 46    | Collision Type                | #ACC | %                      | Collision Type  | #ACC   | 9,      |
| Total Number of Fatalities:  |              | 0     | Right Angle:                  | 5    | 10.9%                  | Fixed Object:   | 2      | 4.3%    |
| Total Number of Injuries:    |              | 26    | Left Turn:                    | 3    | 6.5%                   | Ran Off Road:   | 1      | 2.29    |
| Total Number of Disabling In | juries:      | 2     | Right Turn:                   | 1    | 2.2%                   | Ped. Involved:  | 1      | 2.29    |
| Total Number of NonDisablir  | ng Injuries: | 7     | Rear End:                     | 21   | 45.7%                  | Backing:        | 0      | 0.0%    |
| Total Number of Pedestrians  |              | 1     | Side Swiped:                  | 6    | 13.0%                  | Non Collision:  | 1      | 2.29    |
| Total Number of Bicycles Inv | olved:       | 0     | Head On:                      | 2    | 4.3%                   | Under/Over Ride | 0      | 0.0%    |
| Total Number of Motorcycles  | s Involved:  | 1     | Parked:                       | 0    | 0.0%                   | Unspecified:    | 3      | 6.5%    |
| Time of Day                  | #ACC         | %     |                               |      | Day o fweek            | #AC             | :C     | 9       |
| 07:30 ~ 09:30:               | 5            | 10.9% |                               |      | Sunday:                | 6               |        | 13.0%   |
| 09:30 ~ 11:30:               | 4            | 8.7%  |                               |      | Monday:                | 7               |        | 15.29   |
| 11:30 ~ 13:30:               | 7            | 15.2% |                               |      | Tuesday:               | 8               |        | 17.49   |
| 13:30 ~ 16:00:               | 10           | 21.7% |                               |      | Wednesday:             | 7               |        | 15.29   |
| 16:00 ~18:30:                | 6            | 13.0% |                               |      | Thursday:              | 6               |        | 13.0%   |
| 18:30 ~ 07:30:               | 14           | 30.4% |                               |      | Friday:                | 10              |        | 21.79   |
| Unspecified:                 | 0            | 0.0%  |                               |      | Saturday:              | 2               |        | 4.3%    |
| Weather Condition            | #ACC         | %     |                               |      | Surface Condition      | n #AC           | :C     | 9       |
| Clear:                       | 31           | 67.4% |                               |      | Dry:                   | 30              |        | 65.2%   |
| Rain:                        | 6            | 13.0% |                               |      | Wet:                   | 10              |        | 21.7%   |
| Snow:                        | 4            | 8.7%  |                               |      | Snow/Ice:              | 6               |        | 13.0%   |
| Sleet/Hail:                  | 0            | 0.0%  |                               |      | Slush:                 | 0               |        | 0.0%    |
| Fog/Mist:                    | 0            | 0.0%  |                               |      | Water/Sand:            | 0               |        | 0.0%    |
| Crosswind/Blowing Sand:      | 0            | 0.0%  |                               |      | Repairing:             | 0               |        | 0.0%    |
| Unspecified:                 | 5            | 10.9% |                               |      | Unspecified:           | 0               |        | 0.0%    |
| Type of Vehicle              | #VEH         | %     |                               |      | Accident Severity      | Type #AC        |        | 9/      |
| Passenger Car:               | 71           | 83.5% |                               |      | Fatal Collision:       | 0               |        | 0.0%    |
| Bus:                         | 5            | 5.9%  |                               |      | Injury Collision:      | 18              |        | 39.1%   |
| Truck:                       | 5            | 5.9%  |                               |      | PDO Collision:         | 28              |        | 60.9%   |
| Taxi:                        | 3            | 3.5%  |                               |      | . 20 00                |                 |        |         |
| Minivan:                     | 0            | 0.0%  |                               |      | <b>Light Condition</b> | #AC             | C      | %       |
| Police/Emergency Vehicle:    | 0            | 0.0%  |                               |      | Daylight:              | 30              |        | 65.2%   |
| Motorcycle/Moped:            | 1            | 1.2%  |                               |      | Dawn/Dusk:             | 5               |        | 10.9%   |
| Bicycle:                     | 0            | 0.0%  |                               |      | Dark(Lighted):         | 7               |        | 15.2%   |
| Fixed Object:                | 0            | 0.0%  |                               |      | Dark(Not Lighted):     | 2               |        | 4.3%    |
| Unspecified:                 | 0            | 0.0%  |                               |      | Dark(Unknown Lig       | hting): 0       |        | 0.0%    |
|                              | Ū            | 0.070 |                               |      | Unspecified:           | 2               |        | 4.3%    |
| Contributing Factor          | #VEH         | %     |                               |      | Pedestrian Action      | ns #AC          | C      | %       |
| Driver: Speed:               | 4            | 4.7%  |                               |      | In Crosswalk with      | Signal: 0       |        | 0.0%    |
| Driver: Alcohol/Drug:        | 0            | 0.0%  |                               |      | In Crosswalk agair     | nst Signal: 0   |        | 0.0%    |
| Driver: Electronic Device:   | 1            | 1.2%  |                               |      | In Crosswalk no Si     | gnal: 1         |        | 100.0%  |
| Driver: Others:              | 12           | 14.1% |                               |      | In Unmarked Cros       | swalk: 0        |        | 0.0%    |
| Vehicle:                     | 0            | 0.0%  |                               |      | Not in Crosswalk:      | 0               |        | 0.0%    |
| Roadway:                     | 0            | 0.0%  |                               |      | From Between Par       | ked Cars: 0     |        | 0.0%    |
| Unspecified:                 | 68           | 80.0% |                               |      | Unspecified:           | 0               |        | 0.0%    |

# Accident Summary Report (R-8)

|                             | rom 09/01/20  |       | RD,NW TO FOUR 7/2013 Prepare |      | Rahul Jain          | Prepared Da     | ite: 1 | 1/18/20 |
|-----------------------------|---------------|-------|------------------------------|------|---------------------|-----------------|--------|---------|
| Total Number of Accident:   |               | 33    | Collision Type               | #ACC | %                   | Collision Type  | #ACC   | 9       |
| Total Number of Fatalities: |               | 0     | Right Angle:                 | 4    | 12.1%               | Fixed Object:   | 0      | 0.0%    |
| Total Number of Injuries:   |               | 16    | Left Turn:                   | 4    | 12.1%               | Ran Off Road:   | 0      | 0.0%    |
| Total Number of Disabling I | njuries:      | 0     | Right Turn:                  | 1    | 3.0%                | Ped. Involved:  | 0      | 0.0%    |
| Total Number of NonDisabl   | ing Injuries: | 2     | Rear End:                    | 13   | 39.4%               | Backing:        | 2      | 6.1%    |
| Total Number of Pedestrian  | s Involved:   | 0     | Side Swiped:                 | 5    | 15.2%               | Non Collision:  | 0      | 0.0%    |
| Total Number of Bicycles In | volved:       | 0     | Head On:                     | 2    | 6.1%                | Under/Over Ride | 0      | 0.0%    |
| Total Number of Motorcycle  | es Involved:  | 0     | Parked:                      | 0    | 0.0%                | Unspecified:    | 2      | 6.1%    |
| Time of Day                 | #ACC          | %     |                              |      | Day o fweek         | #AC             | :C     | 9/      |
| 07:30 ~ 09:30:              | 4             | 12.1% |                              |      | Sunday:             | 5               |        | 15.2%   |
| 09:30 ~ 11:30:              | 1             | 3.0%  |                              |      | Monday:             | 6               |        | 18.2%   |
| 11:30 ~ 13:30:              | 4             | 12.1% |                              |      | Tuesday:            | 4               |        | 12.1%   |
| 13:30 ~ 16:00:              | 2             | 6.1%  |                              |      | Wednesday:          | 8               |        | 24.2%   |
| 16:00 ~18:30:               | 9             | 27.3% |                              |      | Thursday:           | 1               |        | 3.0%    |
| 18:30 ~ 07:30:              | 13            | 39.4% |                              |      | Friday:             | 6               |        | 18.2%   |
| Unspecified:                | 0             | 0.0%  |                              |      | Saturday:           | 3               |        | 9.1%    |
| Weather Condition           | #ACC          | %     |                              |      | Surface Condition   | n #AC           | :C     | %       |
| Clear:                      | 20            | 60.6% |                              |      | Dry:                | 20              |        | 60.6%   |
| Rain:                       | 10            | 30.3% |                              |      | Wet:                | 12              |        | 36.4%   |
| Snow:                       | 0             | 0.0%  |                              |      | Snow/Ice:           | 0               |        | 0.0%    |
| Sleet/Hail:                 | 0             | 0.0%  |                              |      | Slush:              | 0               |        | 0.0%    |
| Fog/Mist:                   | 1             | 3.0%  |                              |      | Water/Sand:         | 0               |        | 0.0%    |
| Crosswind/Blowing Sand:     | 1             | 3.0%  |                              |      | Repairing:          | 0               |        | 0.0%    |
| Unspecified:                | 1             | 3.0%  |                              |      | Unspecified:        | 1               |        | 3.0%    |
| Type of Vehicle             | #VEH          | %     |                              |      | Accident Severity   | Type #AC        | :C     | %       |
| Passenger Car:              | 52            | 77.6% |                              |      | Fatal Collision:    | 0               |        | 0.0%    |
| Bus:                        | 1             | 1.5%  |                              |      | Injury Collision:   | 11              |        | 33.3%   |
| Truck:                      | 4             | 6.0%  |                              |      | PDO Collision:      | 22              |        | 66.7%   |
| Taxi:                       | 4             | 6.0%  |                              |      |                     |                 |        |         |
| Minivan:                    | 0             | 0.0%  |                              |      | Light Condition     | #AC             | C      | %       |
| Police/Emergency Vehicle:   | 1             | 1.5%  |                              |      | Daylight:           | 25              |        | 75.8%   |
| Motorcycle/Moped:           | 0             | 0.0%  |                              |      | Dawn/Dusk:          | 0               |        | 0.0%    |
| Bicycle:                    | 0             | 0.0%  |                              |      | Dark(Lighted):      | 7               |        | 21.2%   |
| Fixed Object:               | 0             | 0.0%  |                              |      | Dark(Not Lighted):  | 0               |        | 0.0%    |
| Unspecified:                | 5             | 7.5%  |                              |      | Dark(Unknown Light  | hting): 0       |        | 0.0%    |
| •                           |               |       |                              |      | Unspecified:        | 1               |        | 3.0%    |
| Contributing Factor         | #VEH          | %     |                              |      | Pedestrian Action   | ıs #AC          | c      | %       |
| Driver: Speed:              | 3             | 4.5%  |                              |      | In Crosswalk with S | Signal: 0       |        | 0.0%    |
| Driver: Alcohol/Drug:       | 0             | 0.0%  |                              |      | In Crosswalk again  | -               |        | 0.0%    |
| Driver: Electronic Device:  | 0             | 0.0%  |                              |      | In Crosswalk no Si  | gnal: 0         |        | 0.0%    |
| Driver: Others:             | 14            | 20.9% |                              |      | In Unmarked Cross   | swalk: 0        |        | 0.0%    |
| Vehicle:                    | 0             | 0.0%  |                              |      | Not in Crosswalk:   | 0               |        | 0.0%    |
| Roadway:                    | 0             | 0.0%  |                              |      | From Between Par    | ked Cars: 0     |        | 0.0%    |
| Unspecified:                | 50            | 74.6% |                              |      | Unspecified:        | 0               |        | 0.0%    |