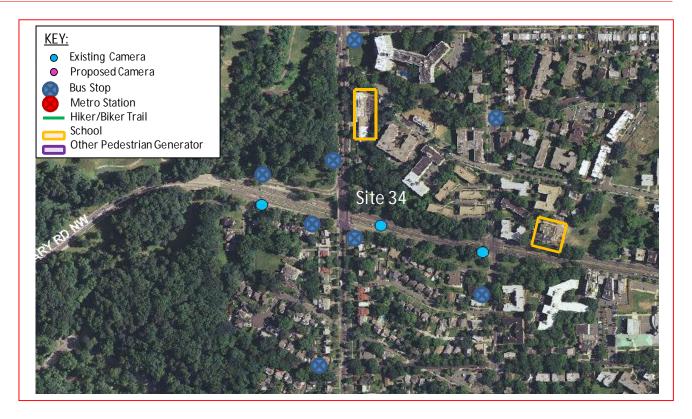

- This site is located in a residential area with houses and apartments in the surrounding area.
- There are two schools in the area: Jewish Primary Day School of the Nation's Capital and Latin American Montessori Bilingual Public Charter School.
- There is a grassy median with guardrail on both sides.
- The drainage type is curb and gutter with drainage inlets. The existing pavement is in fair condition.

### Safety Nexus

This site presents the following safety considerations which may establish a nexus between the speed camera and traffic safety:

- 1. Speed Data The 85<sup>th</sup> percentile speed is higher than the posted speed limit.
- 2. Crash Data There was an elevated number of speed-related crashes at this location, including rear end and side swipe collisions. There was a high frequency of injury-related crashes at this location. There was a decrease in the number of crashes after the installation of the speed camera, including a decrease in injury-related crashes.
- 3. Field Assessment The following site characteristics suggest a need for a safer travel environment:
  - a. This site is located in a residential area with houses and apartments in the surrounding area.
  - b. There are two schools in the area: Jewish Primary Day School of the Nation's Capital and Latin American Montessori Bilingual Public Charter School.
  - c. There are multiple bus stops in the area which generate pedestrian activity.