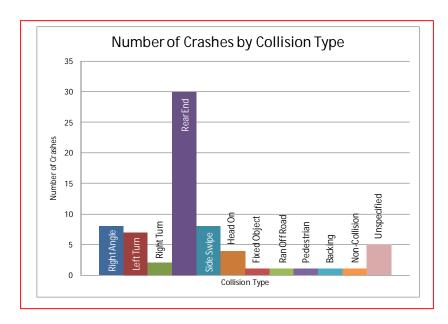

### Crash Data Analysis

From the Accident Summary Report provided for the dates between January 1, 2010 and December 31, 2012, there were a total of 69 crashes at this location. A breakdown of collision type can be found in the chart on the next page. The most common type of crashes at this location were Rear End (30 crashes), Right Angle (8 crashes), and Side Swiped (8 crashes). The other collision types had less than five crashes or less.

# Accident Summary Report (R-8)

| Time Period Covered: F       | rom 01/01/20 | 10 To 12/31 | /2012 Prepare  | ed By: | Rahul Jain          | Prepared Da      | te: 9 | 9/17/201 |
|------------------------------|--------------|-------------|----------------|--------|---------------------|------------------|-------|----------|
| Total Number of Accident:    |              | 69          | Collision Type | #ACC   | %                   | Collision Type   | #ACC  | ; %      |
| Total Number of Fatalities:  |              | 0           | Right Angle:   | 8      | 11.6%               | Fixed Object:    | 1     | 1.4%     |
| Total Number of Injuries:    |              | 41          | Left Turn:     | 7      | 10.1%               | Ran Off Road:    | 1     | 1.49     |
| Total Number of Disabling In | njuries:     | 2           | Right Turn:    | 2      | 2.9%                | Ped. Involved:   | 1     | 1.4%     |
| Total Number of NonDisabli   | ng Injuries: | 9           | Rear End:      | 30     | 43.5%               | Backing:         | 1     | 1.49     |
| Total Number of Pedestrian   | s Involved:  | 1           | Side Swiped:   | 8      | 11.6%               | Non Collision:   | 1     | 1.4%     |
| Total Number of Bicycles In  | volved:      | 0           | Head On:       | 4      | 5.8%                | Under/Over Ride: | 0     | 0.0%     |
| Total Number of Motorcycle   | s Involved:  | 1           | Parked:        | 0      | 0.0%                | Jnspecified:     | 5     | 7.2%     |
| Time of Day                  | #ACC         | %           |                |        | Day o fweek         | #AC              | c     | %        |
| 07:30 ~ 09:30:               | 9            | 13.0%       |                |        | Sunday:             | 11               |       | 15.9%    |
| 09:30 ~ 11:30:               | 5            | 7.2%        |                |        | Monday:             | 11               |       | 15.9%    |
| 11:30 ~ 13:30:               | 11           | 15.9%       |                |        | Tuesday:            | 11               |       | 15.9%    |
| 13:30 ~ 16:00:               | 11           | 15.9%       |                |        | Wednesday:          | 13               |       | 18.8%    |
| 16:00 ~18:30:                | 12           | 17.4%       |                |        | Thursday:           | 5                |       | 7.2%     |
| 18:30 ~ 07:30:               | 21           | 30.4%       |                |        | Friday:             | 13               |       | 18.8%    |
| Unspecified:                 | 0            | 0.0%        |                |        | Saturday:           | 5                |       | 7.2%     |
| Weather Condition            | #ACC         | %           |                |        | Surface Condition   | #AC              | C     | %        |
| Clear:                       | 45           | 65.2%       |                |        | Dry:                | 45               |       | 65.2%    |
| Rain:                        | 12           | 17.4%       |                |        | Wet:                | 17               |       | 24.6%    |
| Snow:                        | 4            | 5.8%        |                |        | Snow/Ice:           | 6                |       | 8.7%     |
| Sleet/Hail:                  | 0            | 0.0%        |                |        | Slush:              | 0                |       | 0.0%     |
| Fog/Mist:                    | 1            | 1.4%        |                |        | Water/Sand:         | 0                |       | 0.0%     |
| Crosswind/Blowing Sand:      | 1            | 1.4%        |                |        | Repairing:          | 0                |       | 0.0%     |
| Unspecified:                 | 6            | 8.7%        |                |        | Unspecified:        | 1                |       | 1.4%     |
| Type of Vehicle              | #VEH         | %           |                |        | Accident Severity   | Type #AC         | c     | %        |
| Passenger Car:               | 107          | 83.6%       |                |        | Fatal Collision:    | 0                |       | 0.0%     |
| Bus:                         | 5            | 3.9%        |                |        | Injury Collision:   | 28               |       | 40.6%    |
| Truck:                       | 9            | 7.0%        |                |        | PDO Collision:      | 41               |       | 59.4%    |
| Taxi:                        | 5            | 3.9%        |                |        |                     |                  |       |          |
| Minivan:                     | 0            | 0.0%        |                |        | Light Condition     | #AC              | C     | %        |
| Police/Emergency Vehicle:    | 0            | 0.0%        |                |        | Daylight:           | 50               |       | 72.5%    |
| Motorcycle/Moped:            | 1            | 0.8%        |                |        | Dawn/Dusk:          | 5                |       | 7.2%     |
| Bicycle:                     | 0            | 0.0%        |                |        | Dark(Lighted):      | 9                |       | 13.0%    |
| Fixed Object:                | 0            | 0.0%        |                |        | Dark(Not Lighted):  | 2                |       | 2.9%     |
| Unspecified:                 | 1            | 0.8%        |                |        | Dark(Unknown Ligh   | iting): 0        |       | 0.0%     |
|                              |              |             |                |        | Unspecified:        | 3                |       | 4.3%     |
| Contributing Factor          | #VEH         | %           |                |        | Pedestrian Action   | s #AC            | С     | %        |
| Driver: Speed:               | 7            | 5.5%        |                |        | In Crosswalk with S | ignal: 0         |       | 0.0%     |
| Driver: Alcohol/Drug:        | 0            | 0.0%        |                |        | In Crosswalk agains | st Signal: 0     |       | 0.0%     |
| Driver: Electronic Device:   | 1            | 0.8%        |                |        | In Crosswalk no Sig | ınal: 1          |       | 100.0%   |
| Driver: Others:              | 22           | 17.2%       |                |        | In Unmarked Cross   | walk: 0          |       | 0.0%     |
| Vehicle:                     | 0            | 0.0%        |                |        | Not in Crosswalk:   | 0                |       | 0.0%     |
| Roadway:                     | 0            | 0.0%        |                |        | From Between Park   | ced Cars: 0      |       | 0.0%     |
| Unspecified:                 | 98           | 76.6%       |                |        | Unspecified:        | 0                |       | 0.0%     |