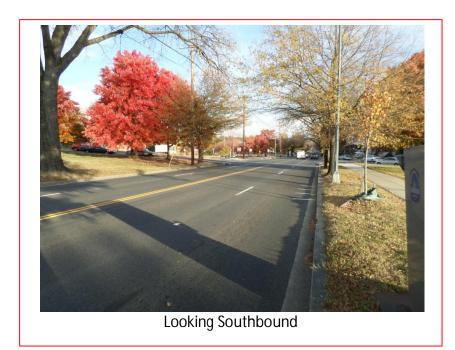

## Field Assessment Summary

Missouri Avenue Northwest is assumed to run in the East-West direction, and is classified as a minor arterial. Missouri Avenue Northwest is a bi-directional roadway with two travel lanes in each direction with no center median. It intersects 7<sup>th</sup> Street Northwest and 6<sup>th</sup> Street Northwest which are both under two-way stopcontrol. The speed camera was not on site during the field investigation. This site has the following characteristics:

- This is a residential area with houses and driveways.
- Emery Recreation Center is in the area.
- There is one school in the area: Paul Public Charter School.
- There is moderate traffic flow in both directions of travel.
- Concrete sidewalks exist only on the south side of the street.
- The asphalt pavement conditions are fair, and the drainage type is curb and gutter.