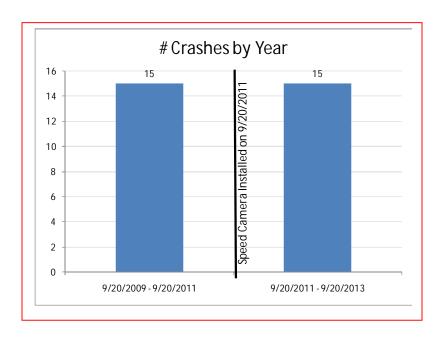

The speed camera was installed on 9-20-2011. The graph on the next page shows the number of crashes in the two years prior to the speed camera's installation (15 crashes) and the two years after the speed camera's installation (15 crashes). There was no change in the number of crashes after the installation of the speed camera. There were nine injuries in the two years prior installing the camera and five injuries in the two years after installing the speed camera.

Although the crash data analysis did not show a reduction in the number of crashes since the installation of the speed camera, the speed data analysis show an elevated 85<sup>th</sup> percentile speed at the location. Due to the speed data analysis, specific site characteristics of a residential area, the school zone in the area and the emphasis on pedestrian safety, there is a nexus between traffic safety and the speed camera at this location.