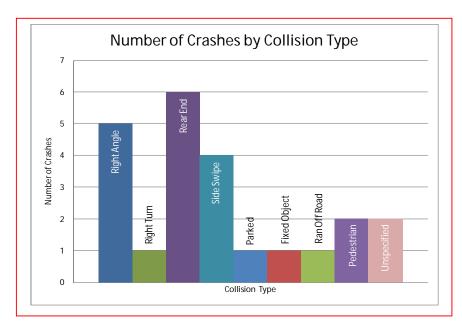

## Crash Data Analysis

From the Accident Summary Report provided for the dates between January 1, 2010 and December 31, 2012, there were a total of 23 crashes at this location. A breakdown of collision type can be found in the chart on the next page.

The most common type of crashes at this location were Rear End (6 crashes), Right Angle (5 crashes), and Side Swiped (4 crashes). The other collision types had less than two crashes or less. Two crashes involved pedestrians in crosswalk with signal. Three crashes involved a contributing factor of the driver speeding.