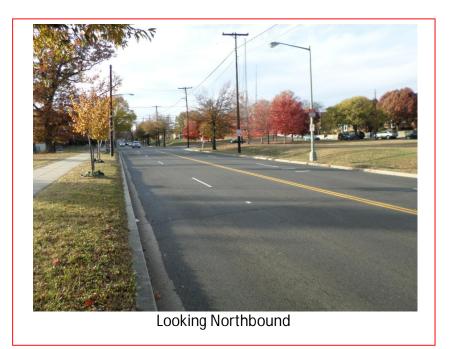

## Field Assessment Summary

Missouri Avenue Northwest is assumed to run in the East-West direction, and is classified as a minor arterial. Missouri Avenue Northwest is a bi-directional roadway with two travel lanes in each direction with no center median. It intersects 7<sup>th</sup> Street Northwest and 6<sup>th</sup> Street Northwest which are both under two-way stopcontrol. The speed camera was not on site during the field investigation. This site has the following characteristics:

- This is a residential area with houses and driveways.
- Emery Recreation Center is in the area.
- There is one school in the area: Paul Public Charter School.
- There is moderate traffic flow in both directions of travel.
- Concrete sidewalks exist only on the south side of the street.
- The asphalt pavement conditions are fair, and the drainage type is curb and gutter.