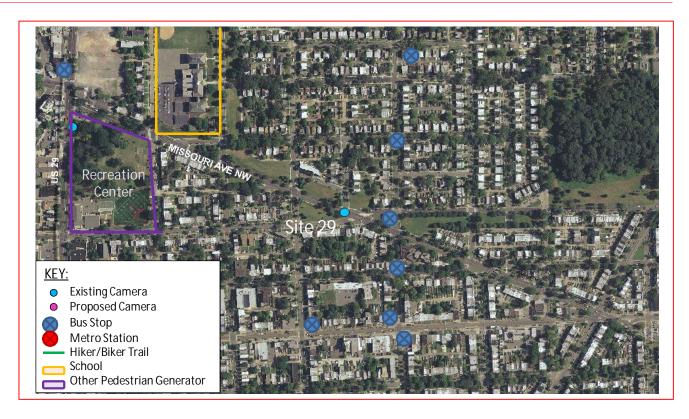

The existing speed camera is located in Ward 4 at the 600 Block of Missouri Avenue Northwest in the northwest-bound direction. The location is between the intersections of 7<sup>th</sup> Street Northwest and 6<sup>th</sup> Street Northwest. Missouri Avenue runs between 14<sup>th</sup> Street Northwest in the west and North Capital Street Northwest in the east. The posted speed limit is 25 MPH. This speed camera was installed in September 2011.

## Field Assessment Summary

Missouri Avenue Northwest is assumed to run in the East-West direction, and is classified as a minor arterial. Missouri Avenue Northwest is a bi-directional roadway with two travel lanes in each direction with no center median. It intersects 7<sup>th</sup> Street Northwest and 6<sup>th</sup> Street Northwest which are both under two-way stopcontrol. The speed camera was not on site during the field investigation. This site has the following characteristics:

- This is a residential area with houses and driveways.
- Emery Recreation Center is in the area.
- There is one school in the area: Paul Public Charter School.
- There is moderate traffic flow in both directions of travel.
- Concrete sidewalks exist only on the south side of the street.
- The asphalt pavement conditions are fair, and the drainage type is curb and gutter.

### Safety Nexus

This site presents the following safety considerations which may establish a nexus between the speed camera and traffic safety:

- 1. Speed Data The 85<sup>th</sup> percentile speed is higher than the posted speed limit.
- 2. Crash Data There is a number of rear end and right angle crashes. There were no changes in the number of crashes since the installation of the speed camera.
- 3. Field Assessment The following site characteristics suggest a need for a safer travel environment:
  - a. This site is located in a residential area with houses and driveways on both sides of the street
  - b. There is one school in the area: Paul Public Charter School
  - c. Emery Recreation Center is in the area which generates pedestrian and bicycle activity
  - d. There are multiple bus stops in the area which generate pedestrian activity.