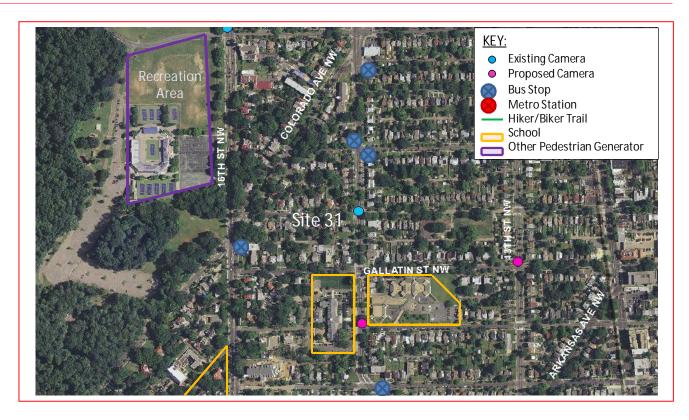

The existing speed camera is located in Ward 4 at the 5200 Block of 14<sup>th</sup> Street Northwest in the southbound direction. It is between the intersections of Ingraham Street Northwest and Hamilton Street. 14<sup>th</sup> Street runs from Eastern Avenue Northwest in the north to the 14<sup>th</sup> Street Bridge, where it becomes US 1 to the south. The posted speed limit is 25 MPH. This speed camera was installed on November 2008.

#### Field Assessment Summary

Fourteenth Street NW is assumed to run in the North-South direction, and is classified as a minor arterial. Sixteenth Street NW is a bi-directional roadway with one through lanes in each direction with no center median. It intersects Hamilton Street NW and Ingraham Street NW which are both under two-way stop-control. The speed camera was not on site during the field investigation. This site has the following characteristics:

- Residential area with houses and driveways on both sides of the street.
- There are three schools in the area: The Kingsbury Center, Parkmont School, and West Education Campus.
- There is on-street parking on both sides of the street.
- There are bicycle lanes in each direction on 14<sup>th</sup> Street.
- There are bus stops at the end of each block, one in each direction, and multiple bus stops in the area.
- There is moderate traffic flow in both directions on 14<sup>th</sup> Street.
- The pavement conditions are fair and the drainage type is curb and gutter.
- There are concrete sidewalks on both sides of the street.

### Safety Nexus

This site presents the following safety considerations which may establish a nexus between the speed camera and traffic safety:

- 1. Speed Data The 85th percentile speed is higher than the posted speed limit.
- 2. Crash Data The number of crashes significantly reduced since installation of the speed camera.
- 3. Field Assessment The following site characteristics suggest a need for a safer travel environment:
  - a. This site is located in a residential area with driveway on both sides of the street.
  - b. There are three schools in the area: The Kingsbury Center, Parkmont School, and West Education Campus.
  - c. There are multiple bus stops in the area which generate pedestrian activity.