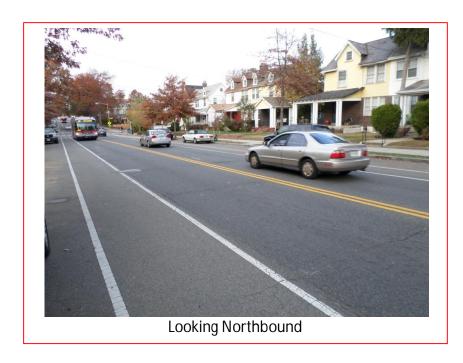

The existing speed camera is located in Ward 4 at the 5200 Block of 14<sup>th</sup> Street Northwest in the southbound direction. It is between the intersections of Ingraham Street Northwest and Hamilton Street. 14<sup>th</sup> Street runs from Eastern Avenue Northwest in the north to the 14<sup>th</sup> Street Bridge, where it becomes US 1 to the south. The posted speed limit is 25 MPH. This speed camera was installed on November 2008.

#### Field Assessment Summary

Fourteenth Street NW is assumed to run in the North-South direction, and is classified as a minor arterial. Sixteenth Street NW is a bi-directional roadway with one through lanes in each direction with no center median. It intersects Hamilton Street NW and Ingraham Street NW which are both under two-way stop-control. The speed camera was not on site during the field investigation. This site has the following characteristics:

- Residential area with houses and driveways on both sides of the street.
- There are three schools in the area: The Kingsbury Center, Parkmont School, and West Education Campus.
- There is on-street parking on both sides of the street.
- There are bicycle lanes in each direction on 14<sup>th</sup> Street.
- There are bus stops at the end of each block, one in each direction, and multiple bus stops in the area.
- There is moderate traffic flow in both directions on 14<sup>th</sup> Street.
- The pavement conditions are fair and the drainage type is curb and gutter.
- There are concrete sidewalks on both sides of the street.