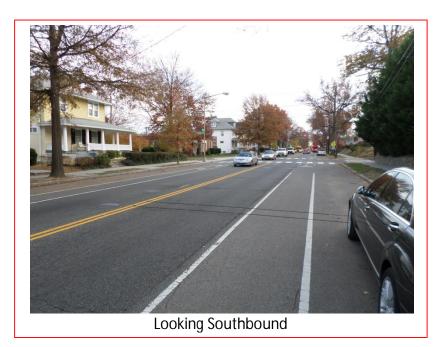

The existing speed camera is located in Ward 4 at the 5200 Block of 14<sup>th</sup> Street Northwest in the southbound direction. It is between the intersections of Ingraham Street Northwest and Hamilton Street. 14<sup>th</sup> Street runs from Eastern Avenue Northwest in the north to the 14<sup>th</sup> Street Bridge, where it becomes US 1 to the south. The posted speed limit is 25 MPH. This speed camera was installed on November 2008.

#### Field Assessment Summary

Fourteenth Street NW is assumed to run in the North-South direction, and is classified as a minor arterial. Sixteenth Street NW is a bi-directional roadway with one through lanes in each direction with no center median. It intersects Hamilton Street NW and Ingraham Street NW which are both under two-way stop-control. The speed camera was not on site during the field investigation. This site has the following characteristics:

- Residential area with houses and driveways on both sides of the street.
- There are three schools in the area: The Kingsbury Center, Parkmont School, and West Education Campus.
- There is on-street parking on both sides of the street.
- There are bicycle lanes in each direction on 14<sup>th</sup> Street.
- There are bus stops at the end of each block, one in each direction, and multiple bus stops in the area.
- There is moderate traffic flow in both directions on 14<sup>th</sup> Street.
- The pavement conditions are fair and the drainage type is curb and gutter.
- There are concrete sidewalks on both sides of the street.