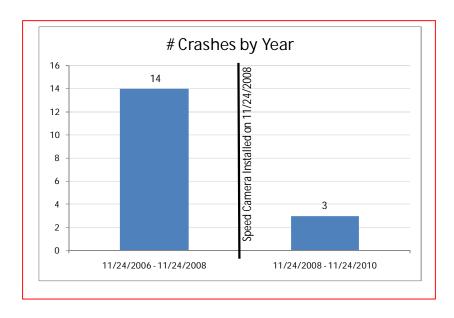

The speed camera was installed 11/24/08. The graph on the next page shows the number of crashes in the two years prior to the speed camera's installation (14 crashes) and the two years after the speed camera's installation (3 crashes). There was a notable decrease in the number of accidents since the installation of the speed camera. There were four injuries in the two years prior to installing the camera and three injuries after installing the speed camera.