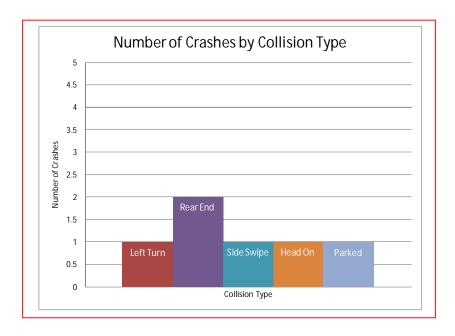

### Crash Data Analysis

From the Accident Summary Report provided for the dates between January 1, 2010 and December 31, 2012, there were a total of six crashes at this location. A breakdown of collision type can be found in the chart on the next page.

The most common type of crash at this location was Rear End with two crashes. Each of the other collision types Left Turn, Side Swiped, Head On, and Parked had only one crash each. Two crashes involved a contributing factor of the "driver speeding".