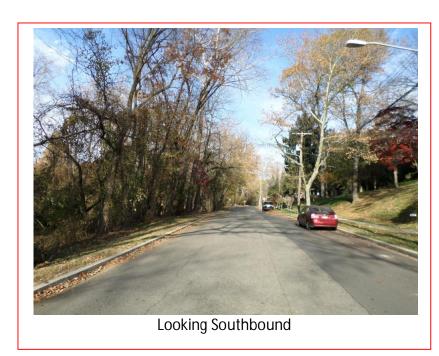

## Field Assessment Summary

North Portal Drive NW is assumed to run in the North-South direction, and is classified as a collector. North Portal Drive Northwest is a bi-directional roadway with no centerline marking. It intersects Birch Drive NW and East Beach Drive NW. This site has the following characteristics:

- This site is located in a residential and wooded area with houses, driveways, and on-street parking on both sides of the street.
- The existing pavement is in good condition.
- There are stop signs and ramps at the intersections with Birch Drive and East Beach Drive.
- There are sidewalks with curb and gutter on the southwest side of the street.