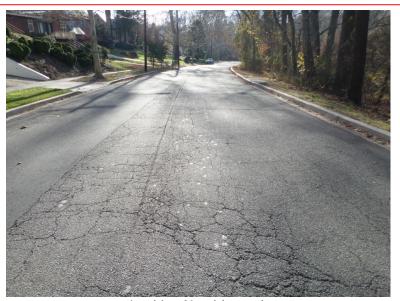

## Field Assessment Summary

North Portal Drive NW is assumed to run in the North-South direction, and is classified as a collector. North Portal Drive Northwest is a bi-directional roadway with no centerline marking. It intersects Birch Drive NW and East Beach Drive NW. This site has the following characteristics:

- This site is located in a residential and wooded area with houses, driveways, and on-street parking on both sides of the street.
- The existing pavement is in good condition.
- There are stop signs and ramps at the intersections with Birch Drive and East Beach Drive.
- There are sidewalks with curb and gutter on the southwest side of the street.