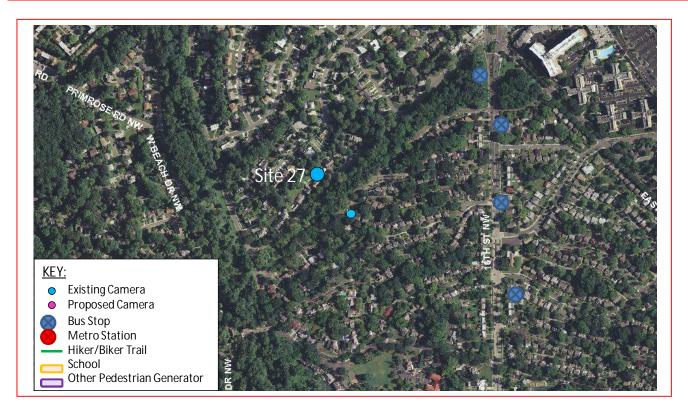

The existing speed camera is located in Ward 4 at the 1700 Block of North Portal Drive Northwest in the southwest-bound direction. This location is between the intersections of Birch Drive Northwest and East Beach Drive Northwest. North Portal Drive runs from 16<sup>th</sup> Street Northwest in the north to East Beach Drive Northwest in the south. The posted speed limit is 25 MPH. This speed camera was installed in August 2012.

- This site is located in a residential and wooded area with houses, driveways, and on-street parking on both sides of the street.
- The existing pavement is in good condition.
- There are stop signs and ramps at the intersections with Birch Drive and East Beach Drive.
- There are sidewalks with curb and gutter on the southwest side of the street.