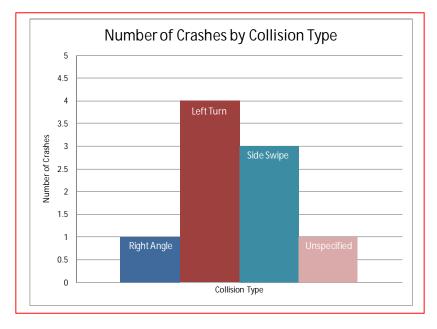

### Crash Data Analysis

From the Accident Summary Report provided for the dates between January 1, 2010 and December 31, 2012, there were a total of nine crashes at this location. A breakdown of number of crashes by collision type can be found in the chart on the next page. The most common types of collision at this location were Left Turn (4 crashes), Side Swipe (3 crashes). The other collision types had one crash or less each.