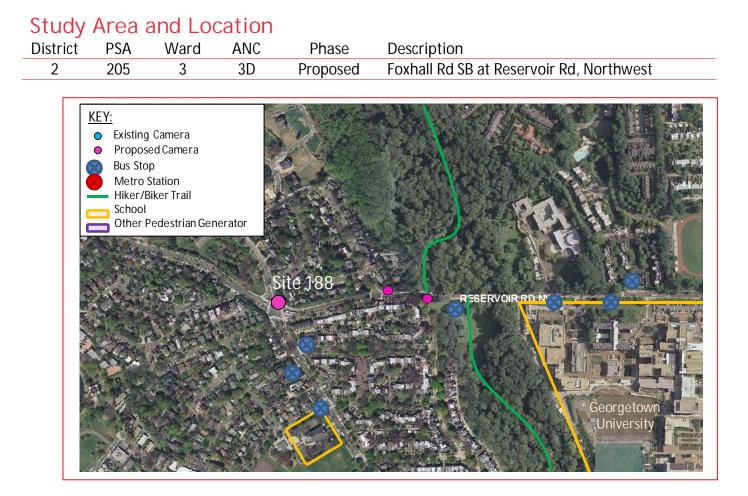

### Speed Limit and Safety Nexus Studies for Automated Enforcement Locations in the District of Columbia Foxhall Road S/B at Reservoir Road NW

The *proposed* speed camera will be located in Ward 3 at the intersection of Foxhall Road and Reservoir Road Northwest and is for the southbound traffic. Foxhall Roads runs from Loughboro Road Northwest in the north to Canal Road NW in the south. The posted speed limit is 25 MPH.

### Field Assessment Summary

Foxhall Road is assumed to run in a north-south direction and is classified as a minor arterial. Foxhall Road has two travel lanes in both directions north of the intersection and one travel lane in each direction south of the intersection. In both directions of Foxhall Road there is a free right onto Reservoir Road and a left turn lane onto Reservoir Road. This site has the following characteristics:

- This site is located in a residential area with houses on both sides of the roadway.
- There is sidewalk on both sides of the roadway.
- The roadway pavement is in good condition and has curb and gutter drainage features.
- There are two schools in the area: Hardy Middle School and Georgetown University.
- There are several bus stops in the area that generate pedestrian activity.
- Archbold and Foundry Branch Valley parks are near the site and have bike trails that go through them and generate pedestrian and bicycle activity.