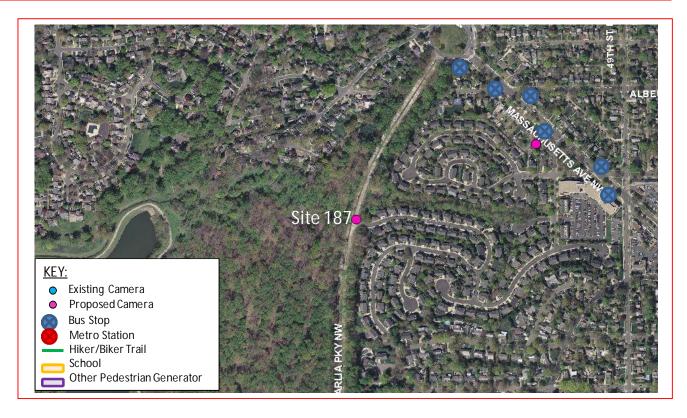

The *proposed* speed camera is located in Ward 3 along Dalecarlia Parkway Northwest and is for the northbound and southbound traffic. Dalecarlia Parkway runs from Massachusetts Avenue Northwest to the north to Loughboro Road Northwest to the south. The posted speed limit is 40 MPH.

### Dalecarlia Parkway, NB and SB