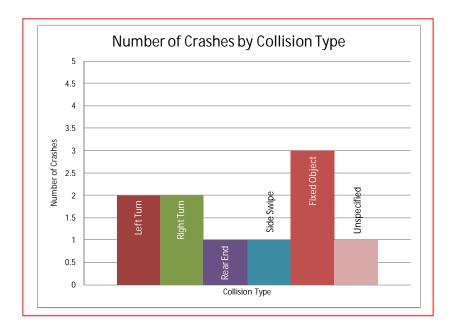

#### Crash Data Analysis

From the Accident Summary Report provided for the dates between January 1, 2010 and December 31, 2012, there were a total of 10 crashes at this location. A breakdown of collision type can be found in the chart on the

### Dalecarlia Parkway, NB and SB

next page. The most common type of crashes at this location were Fixed Object (3 crashes), Left Turn (2 crashes), and Right Turn (2 crashes). The other collision types had one crash or less.