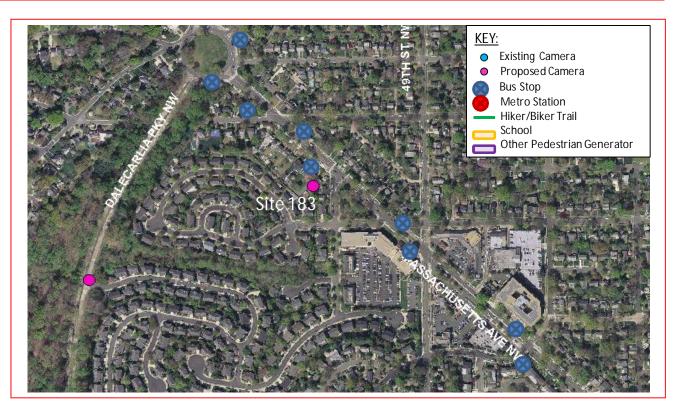

The *proposed* speed camera will be located in Ward 3 at the 5000 block of Massachusetts Avenue Northwest in the southeast bound direction. Massachusetts Avenue runs from Dalecarlia Parkway Northwest and Western Avenue Northwest in the north to 19<sup>th</sup> Street Southeast in the south. The posted speed limit is 30 MPH.

- This site is located in a residential area with houses, driveways, and sidewalks with a grass buffer and curb and gutter on both sides of the street.
- There is regulated (2 hour) on-street parking on both sides.
- A police officer sits at this location to provide speed enforcement of this area.
- The existing pavement is in good condition.
- There is a bus stop located on north end of block at Albemarle Street intersection.

### Safety Nexus

This site presents the following safety considerations which may establish a nexus between the speed camera and traffic safety:

- 1. Speed Data The speed data analysis shows travel speeds being lower than the posted speed limit.
- 2. Crash Data The crash data analysis shows a low number of crashes at this location.
- 3. Field Assessment The following site characteristics suggest a need for a safer travel environment:
  - a. This site is located in a residential area with houses and driveways on both sides of the street.
  - b. There is on-street parking at this location.
  - c. There are multiple bus stops in the area which generate pedestrian activity.
  - d. A police officer sits at this location to provide speed enforcement of this area.