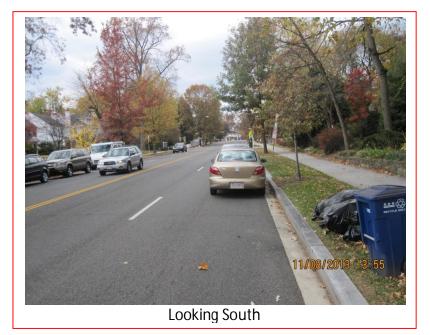

The *proposed* speed camera will be located in Ward 3 at the 5000 block of Massachusetts Avenue Northwest in the southeast bound direction. Massachusetts Avenue runs from Dalecarlia Parkway Northwest and Western Avenue Northwest in the north to 19<sup>th</sup> Street Southeast in the south. The posted speed limit is 30 MPH.

- This site is located in a residential area with houses, driveways, and sidewalks with a grass buffer and curb and gutter on both sides of the street.
- There is regulated (2 hour) on-street parking on both sides.
- A police officer sits at this location to provide speed enforcement of this area.
- The existing pavement is in good condition.
- There is a bus stop located on north end of block at Albemarle Street intersection.