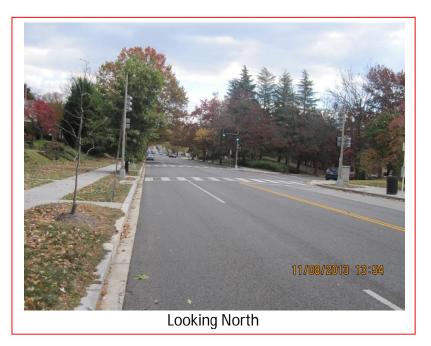

The *proposed* speed camera will be located in Ward 3 at the 5000 block of Massachusetts Avenue Northwest in the southeast bound direction. Massachusetts Avenue runs from Dalecarlia Parkway Northwest and Western Avenue Northwest in the north to 19<sup>th</sup> Street Southeast in the south. The posted speed limit is 30 MPH.

- This site is located in a residential area with houses, driveways, and sidewalks with a grass buffer and curb and gutter on both sides of the street.
- There is regulated (2 hour) on-street parking on both sides.
- A police officer sits at this location to provide speed enforcement of this area.
- The existing pavement is in good condition.
- There is a bus stop located on north end of block at Albemarle Street intersection.