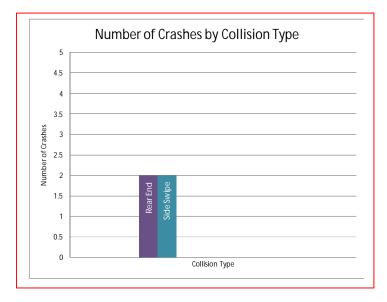

# Crash Data Analysis

From the Accident Summary Report provided for the dates between January 1, 2010 and December 31, 2012, there were a total of four crashes at this location. A breakdown of number of crashes by collision type can be found in the chart on the next page. Two crashes were Rear End type crashes, and two were Side Swipe crashes.