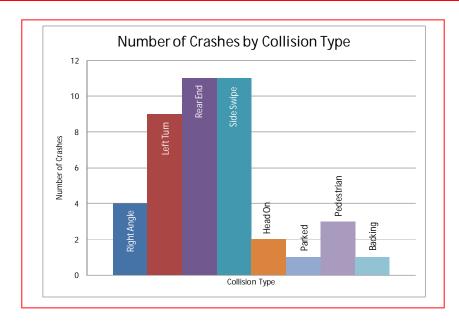

### Crash Data Analysis

From the Accident Summary Report provided for the dates between January 1, 2010 and December 31, 2012, there were a total of 42 crashes at this location. A breakdown of number of crashes by collision type can be found in the chart on the next page. The most common types of collision at this location were Rear End (11 crashes), Side Swiped (11 crashes), and Left Turn (9 crashes). Furthermore, the site experienced a high frequency (17 crashes) of injury-related crashes.