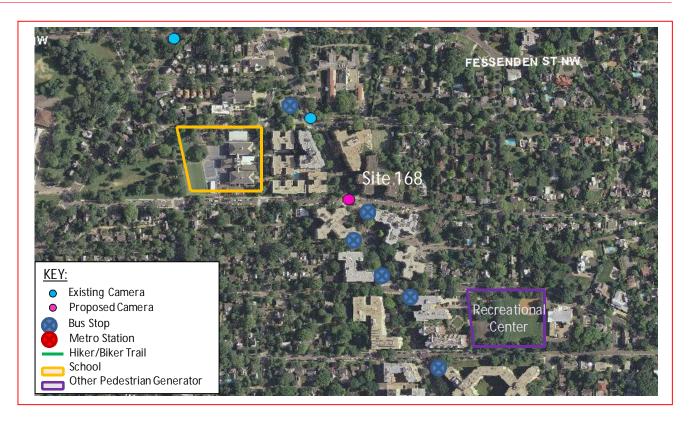

This *proposed* speed camera will be located in Ward 3 at the 4800 block of Connecticut Avenue Northwest in the northwest bound direction. Connecticut Avenue runs between Western Avenue Northwest to the north and H Street Northwest to the south. The posted speed limit is 30 MPH.

- This site is located in a residential area with apartment buildings, driveways, and on-street parking on both sides of the street.
- There are sidewalks with curb and gutter on both sides of the street.
- The existing pavement is in good condition.
- There are two schools in this area: Murch Elementary School and Auguste Montessori School.

### Safety Nexus

This site presents the following safety considerations which may establish a nexus between the speed camera and traffic safety:

- 1. Speed Data The 85th percentile speed is higher than the posted speed limit at this location.
- 2. Crash Data There were an elevated number of speed-related crashes at this location, including rear end and side swipe collisions as well as a high frequency (17 crashes) of injury-related crashes.
- 3. Field Assessment The following site characteristics suggest a need for a safer travel environment:
  - a. Located in a residential and commercial area with apartment buildings in the area and driveways on both sides of the street.
  - b. There are two schools in the area: Auguste Montessori School and Murch Elementary School.
  - c. There is on-street parking on both sides of the street at this site.
  - d. There are multiple bus stops in the area which generate pedestrian activity.