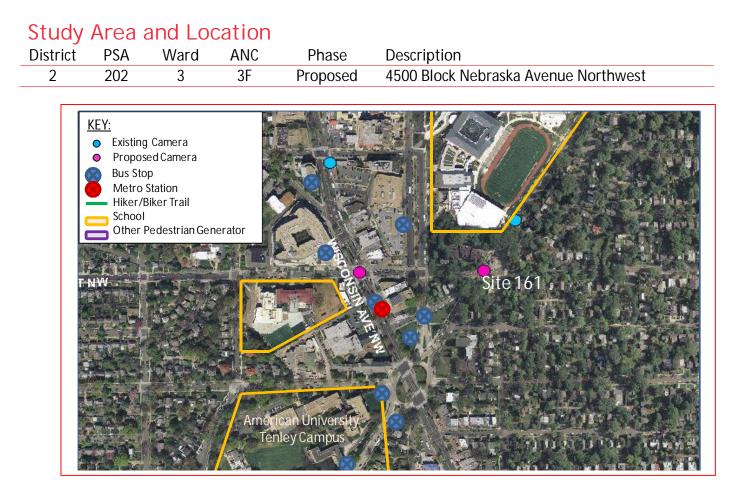

### Speed Limit and Safety Nexus Studies for Automated Enforcement Locations in the District of Columbia 4500 Block Nebraska Avenue NW

The *proposed* speed camera will be located in Ward 3 at the 4500 block of Nebraska Avenue Northwest. Nebraska Avenue runs between Oregon Avenue Northwest to the north and Indian Lane Northwest and Chain Bridge Road Northwest to the south. The posted speed limit is 30 MPH.

- This is a residential area with houses on the south side of the street. .
- Woodrow Wilson High School is on the north side of the street. There are two other schools in the • area: American University – Tenley Campus and Janney Elementary School.
- The Tenleytown Metro Station is also in the area. •
- There is sidewalk and on-street parking on both sides of the street.
- The pavement is in good condition and there is curb and gutter with drainage inlets.

## Safety Nexus

This site presents the following safety considerations which may establish a nexus between traffic safety and the speed camera:

- 1. Speed Data The speed data analysis shows travel speeds being lower than the posted speed limit in the southwest direction and higher than the posted speed limit in the northeast direction.
- 2. Crash Data This location experienced six injury-related crashes.
- 3. Field Assessment The following site characteristics suggest a need for a safer travel environment:
  - a. This is a residential area with houses on the south side of the street.
  - b. There are three schools in the area: Woodrow Wilson High School, American University Tenley Campus and Janney Elementary School.
  - c. The proposed site is located directly in from of Wilson High School, within a school zone.
  - d. There are multiple bus stops and one metro station in the area which generate pedestrian activity.