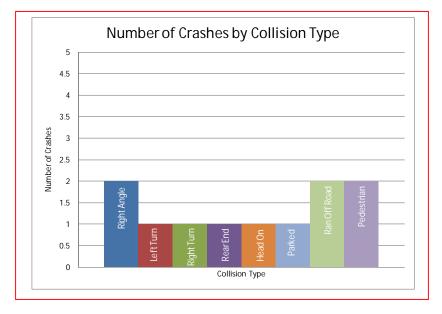

## Crash Data Analysis

From the Accident Summary Report provided for the dates between January 1, 2010 and December 31, 2012, there were a total of 11 crashes at this location. A breakdown of number of crashes by collision type can be found in the chart on the next page. The most common types of collision at this location were Right Angle (2 crashes), Ran off road (2 crashes, and Pedestrian Involved (2 crashes). Each of the other collision types had one crash or less. Furthermore, this site experienced six injury-related-crashes.