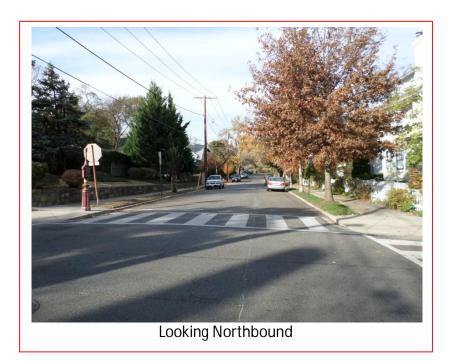

### Field Assessment Summary

35<sup>th</sup> Street is assumed to run in the North-South direction, and is classified as a local road. Macomb Street is assumed to run in the East-West direction and is classified as a collector. This site has the following characteristics:

- This is a residential area with houses and driveways on both sides of all legs.
- The location is four-way stop controlled. There is on-street parking on both sides of all legs.
- There are sidewalks on all sides and crosswalks on all legs. There are new ADA ramps on all corners.
- The pavement is in good condition and there is curb and gutter drainage. There are no lane pavement markings.
- Observation: Most cars do not make a full stop at the intersection.
- There are three schools in the area: Eaton Elementary School, St. Albans School, and the National Cathedral Elementary School.
- There is one recreational facility in the area: Macomb Playground.
- The National Cathedral is also in the area.