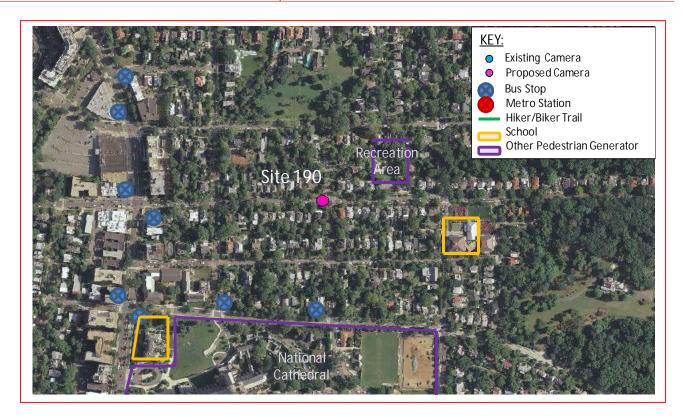

This *proposed* speed camera will be located in Ward 3 at the intersection of 35<sup>th</sup> Street and Macomb Street Northwest. This segment of 35<sup>th</sup> Street runs from Newark Street Northwest to the north to Woodley Road to the south. Macomb Street runs from Massachusetts Avenue Northwest to the west to Connecticut Avenue Northwest to the east. The posted speed limit is 25 MPH.

- This is a residential area with houses and driveways on both sides of all legs.
- The location is four-way stop controlled. There is on-street parking on both sides of all legs.
- There are sidewalks on all sides and crosswalks on all legs. There are new ADA ramps on all corners.
- The pavement is in good condition and there is curb and gutter drainage. There are no lane pavement markings.
- Observation: Most cars do not make a full stop at the intersection.
- There are three schools in the area: Eaton Elementary School, St. Albans School, and the National Cathedral Elementary School.
- There is one recreational facility in the area: Macomb Playground.
- The National Cathedral is also in the area.

### Safety Nexus

This site presents the following safety considerations which may support the nexus between the speed camera installation and traffic safety:

- 1. Speed Data The speed data analysis shows travel speeds being lower than the posted speed limit in the southbound direction and the 85th percentile speed is much higher than the posted speed limit at this location in the northbound direction.
- 2. Crash Data The crash data analysis shows a low number of crashes at this location.
- 3. Field Assessment The following site characteristics suggest a need for a safer travel environment:
  - a. This site is located in a residential area with houses and driveways on both sides of the street.
  - b. There are three schools in the area: Eaton Elementary School, St. Albans School, and the National Cathedral Elementary School.
  - c. There is one recreational facility and one other pedestrian generator in this area: Macomb Playground and The National Cathedral.