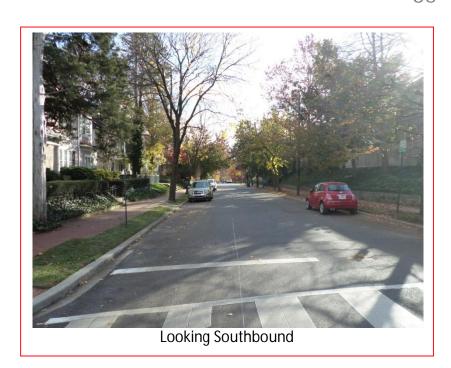

### Field Assessment Summary

35<sup>th</sup> Street is assumed to run in the North-South direction, and is classified as a local road. Macomb Street is assumed to run in the East-West direction and is classified as a collector. This site has the following characteristics:

- This is a residential area with houses and driveways on both sides of all legs.
- The location is four-way stop controlled. There is on-street parking on both sides of all legs.
- There are sidewalks on all sides and crosswalks on all legs. There are new ADA ramps on all corners.
- The pavement is in good condition and there is curb and gutter drainage. There are no lane pavement markings.
- Observation: Most cars do not make a full stop at the intersection.
- There are three schools in the area: Eaton Elementary School, St. Albans School, and the National Cathedral Elementary School.
- There is one recreational facility in the area: Macomb Playground.
- The National Cathedral is also in the area.