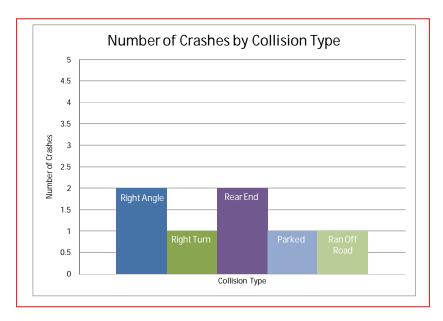

### Crash Data Analysis

From the Accident Summary Report provided for the dates between January 1, 2010 and December 31, 2012, there were a total of seven crashes at this location. A breakdown of collision type can be found in the chart on the next page. The most common type of collision at this location was Rear End and Right Angle with two crashes each. Each of the other collision types has one crash. Furthermore, the site experienced four injury-related crashes.