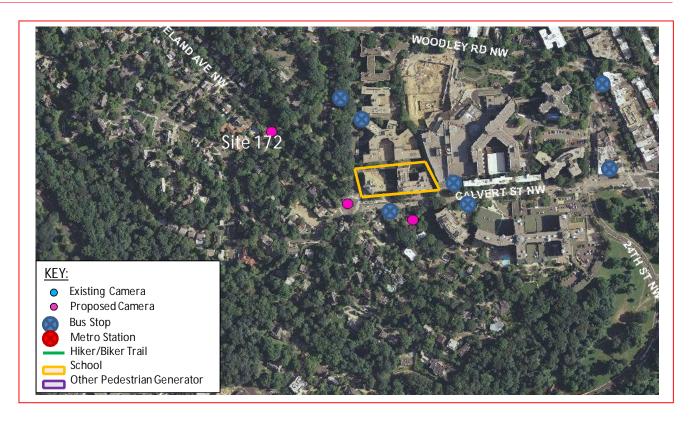

This *proposed* speed camera will be located in Ward 3 at the 3000 block of Cleveland Avenue Northwest in the southbound direction. Cleveland Avenue runs between Calvert Street Northwest to the east and 34th Street Northwest to the west. The posted speed limit is 25 MPH.

- This site is located in a residential area with houses and driveways on both sides of the street.
- There is one school in the area: Oyster Adams Bilingual School.
- There is on street parking and sidewalk with a grass buffer on both sides of the street.
- The drainage type is curb and gutter and the existing pavement is in fair condition.

### Safety Nexus

This site presents the following safety considerations which may establish a nexus between the speed camera and traffic safety:

- 1. Speed Data The 85<sup>th</sup> percentile speed limit is higher than the posted speed limit.
- 2. Crash Data This location experienced four injury-related crashes.
- 3. Field Assessment The following site characteristics suggest a need for a safer travel environment:
  - a. This site is located in a residential area with many apartment buildings and houses on both sides of the street and in the surrounding area.
  - b. This site is located near one school: Oyster Adams Bilingual School.
  - c. There are multiple bus stops in the surrounding area which generate pedestrian activity.