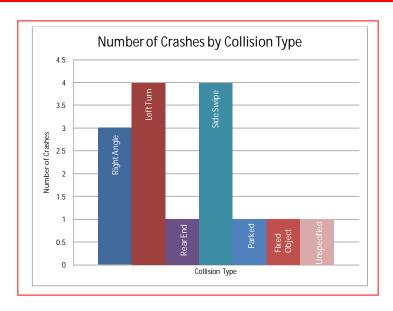

### Crash Data Analysis

From the Accident Summary Report provided for the dates between January 1, 2010 and December 31, 2012, there were a total of 15 crashes at this location. A breakdown of number of crashes by collision type can be found in the chart on the next page. The most common types of crashes at this location were Left Turn (4 crashes), Side Swipe (4 crashes) and Right Angle (3 crashes). There was one (1) crash where vehicular speeding was the contributing factor. Furthermore, the site experienced five injury-related crashes.