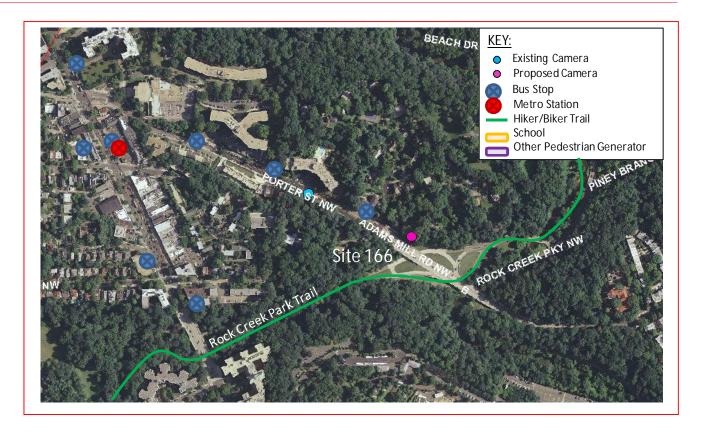

This *proposed* speed camera will be located in Ward 3 at the 2300 block of Porter Street Northwest in the westbound direction. Porter Street runs between Piney Branch Parkway Northwest to the east and Connecticut Avenue Northwest to the west. The posted speed limit is 30 MPH.

- This site is located in a residential area with apartment buildings and driveways on both sides of the street.
- There are multiple bus stops and one Metrorail station in the area which generate pedestrian activity.
- There is guardrail adjacent to the street and sidewalk along the south side.
- There is a grassy median with curb, gutter, and drainage inlets. The existing pavement is in good condition.
- The Rock Creek Park Trail is located 0.1 miles to the east.
- There is a bus stop located to the west just outside of the block.

### Safety Nexus

This site presents the following safety considerations which may establish a nexus between the speed camera and traffic safety:

- 1. Speed Data The 85th percentile speed is much higher than the posted speed limit at this location.
- 2. Crash Data This location experienced five injury-related crashes.
- 3. Field Assessment The following site characteristics suggest a need for a safer travel environment:
  - a. The site is in a residential area with driveways along the north and south sides of the street.
  - b. There are multiple bus stops and one Metrorail station in the area which generate pedestrian activity.
  - c. Rock Creek Park Trail crosses Porter Street 0.1 miles to the east of this site which generates pedestrian and bicycle activity.