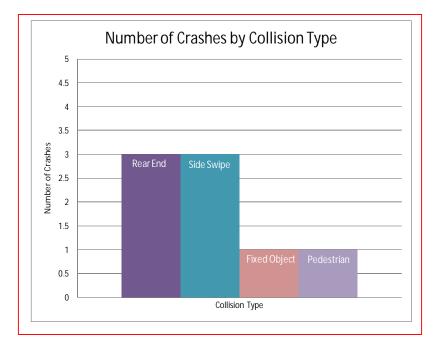

### Crash Data Analysis

From the Accident Summary Report provided for the dates between January 1, 2010 and December 31, 2012, there were a total of eight crashes at this location. A breakdown of number of crashes by collision type can be found in the chart below. The most common types of collision at this location were Rear End (5 crashes) and Side Swipe (3 crashes). The other collision types had one crash each or less.