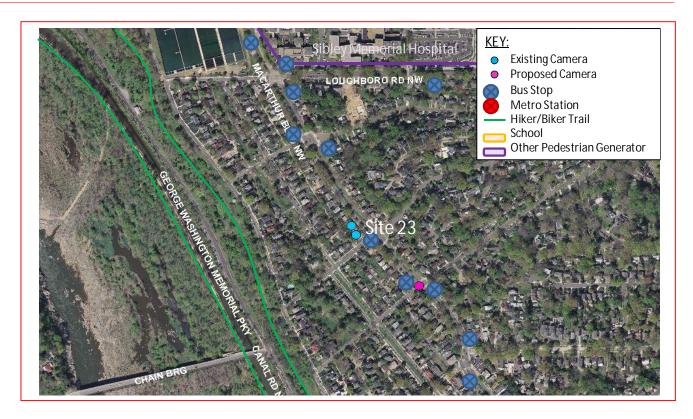

## Speed Limit and Safety Nexus Studies for Automated Enforcement Locations in the District of Columbia 5700 Block MacArthur Boulevard NW N/B

Study Area and Location

| District | PSA | Ward | ANC | Phase    | Description                              |   |
|----------|-----|------|-----|----------|------------------------------------------|---|
| 2        | 205 | 3    | 3D  | Existing | 5700 Block MacArthur Boulevard Northwest | _ |
|          |     |      |     |          | Northbound                               |   |

This existing speed camera is located in Ward 3 at the 5700 block of MacArthur Boulevard Northwest in the northbound direction. MacArthur Boulevard runs parallel to the Potomac River from Maryland in the north to Canal Road Northwest in the south. The posted speed limit is 25 MPH. This speed camera was installed on June 2001.

### Field Assessment Summary

MacArthur Boulevard is assumed to run in the North-South direction, and is classified as a principal arterial. MacArthur Boulevard has two travel lanes in each direction. This site has the following characteristics:

- Located in a residential area with apartment buildings, houses, and driveways on both sides of the street.
- The Capital Crescent Trail and Chesapeake & Ohio Trail both run parallel to MacArthur Boulevard 0.15 miles to the West.
- Sibley Memorial Hospital is in the area.
- There is on street parking and sidewalks with curb and gutter on both sides of the street, as well as a center grass median in the middle of the street.
- There are bus stops on southwest and northeast corners as well as others in the area.
- The existing pavement is in fair condition.

### Safety Nexus

This site presents the following safety considerations which may establish a nexus between the speed camera and traffic safety:

- 1. Speed Data The speed data analysis shows the 85<sup>th</sup> percentile speed higher than the posted speed limit.
- 2. Crash Data There was a reduction in the number of crashes since camera installation.
- 3. Field Assessment The following site characteristics suggest a need for a safer travel environment:
  - a. Located in a residential area with apartment buildings, houses, and driveways on both sides of the street.
  - b. The Capital Crescent Trail and Chesapeake & Ohio Trail both run parallel to MacArthur Boulevard 0.15 miles to the West which generates pedestrian activity.
  - c. There is on-street parking at this location.
  - d. There are multiple bus stops in the area which generate pedestrian activity.