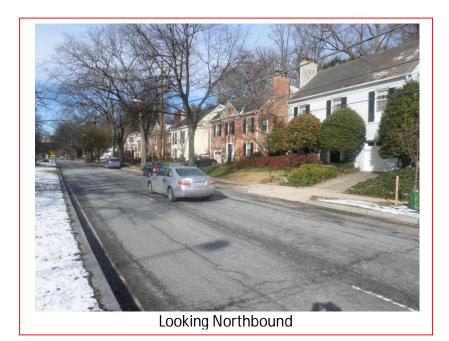

### Field Assessment Summary

MacArthur Boulevard is assumed to run in the North-South direction, and is classified as a principal arterial. MacArthur Boulevard has two travel lanes in each direction. This site has the following characteristics:

- Located in a residential area with apartment buildings, houses, and driveways on both sides of the street.
- The Capital Crescent Trail and Chesapeake & Ohio Trail both run parallel to MacArthur Boulevard 0.15 miles to the West.
- Sibley Memorial Hospital is in the area.
- There is on street parking and sidewalks with curb and gutter on both sides of the street, as well as a center grass median in the middle of the street.
- There are bus stops on southwest and northeast corners as well as others in the area.
- The existing pavement is in fair condition.