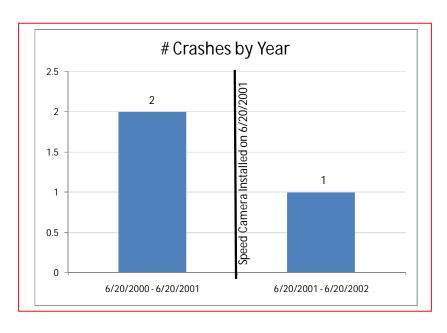

This speed camera was installed on 6/21/2001. A graph of the number of crashes by year for the year before and the year after the speed camera installation is shown on the next page.

Due to the 85<sup>th</sup> percentile speeds, the reduction in the number of crashes since camera installation, and the specific site characteristics of a residential area, there is a nexus between traffic safety and the speed camera at this location.