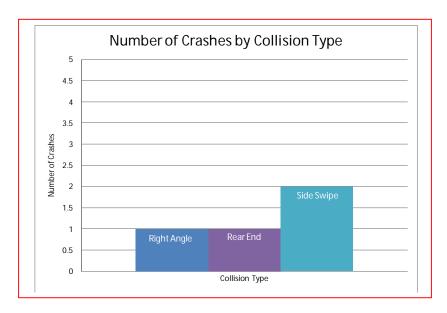

## Crash Data Analysis

From the Accident Summary Report provided for the dates between January 1, 2010 and December 31, 2012, there were a total of 4 crashes at this location. A breakdown of collision type can be found in the chart on the next page. The most common type of crash at this location was Side Swipe (2 crashes). There was also one Rear End and one Right Angle collision.