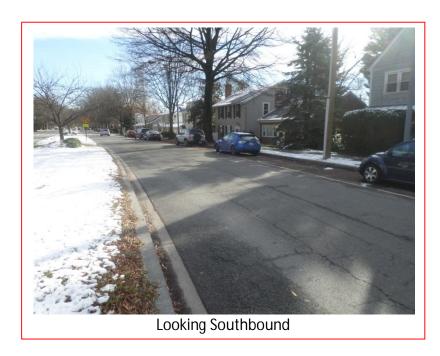

### Field Assessment Summary

MacArthur Boulevard is assumed to run in the North-South direction, and is classified as a principal arterial. MacArthur Boulevard has two travel lanes in each direction. This site has the following characteristics:

- Located in a residential area with apartment buildings, houses, and driveways on both sides of the street.
- The Capital Crescent Trail and Chesapeake & Ohio Trail both run parallel to MacArthur Boulevard 0.15 miles to the West.
- Sibley Memorial Hospital is in the area.
- There is on street parking and sidewalks with curb and gutter on both sides of the street, as well as a center grass median in the middle of the street.
- There are bus stops on southwest and northeast corners as well as others in the area.
- The existing pavement is in fair condition.