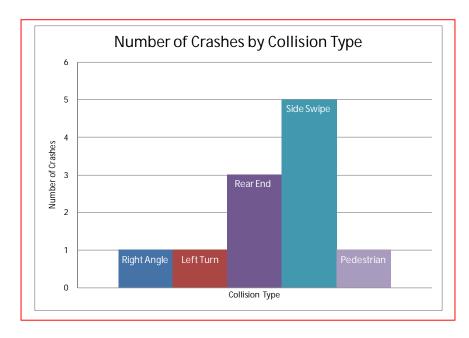

### Crash Data Analysis

From the Accident Summary Report provided for the dates between January 1, 2010 and December 31, 2012, there were a total of 11 crashes at this location. A breakdown of number of crashes by collision type can be found in the chart on the next page.

The most common types of crashes at this location were Side Swipe (5 crashes), and Rear End (3 crashes). Each of the other collision types had only one crash each.

W3 - 78

| Se     | Severity |       |           | ather |       | Surface  | condit | ion    | Light Condition |   |       |
|--------|----------|-------|-----------|-------|-------|----------|--------|--------|-----------------|---|-------|
| Total  | 11       |       |           |       |       |          |        |        |                 |   |       |
| Fatal  | 0        | 0.0%  | Clear     | 10    | 90.9% | Dry      | 11     | 100.0% | Day             | 7 | 63.6% |
| Injury | 5        | 45.5% | Crosswind | 1     | 9.1%  | Wet      | 0      | 0.0%   | Night           | 1 | 9.1%  |
| Truck  | 3        | 27.3% | Snow      | 0     | 0.0%  | Snow/Ice | 0      | 0.0%   |                 |   |       |
| Bus    | 0        | 0.0%  |           |       | _     |          |        | _      |                 |   |       |