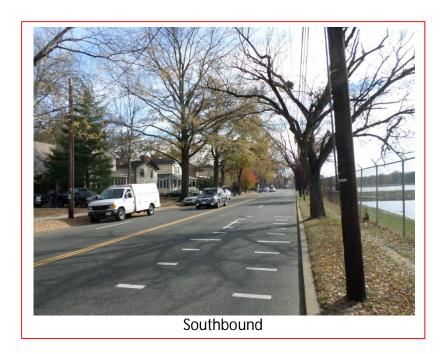

## Field Assessment Summary

MacArthur Boulevard is assumed to run in the North-South direction, and is classified as a principal arterial. MacArthur Boulevard has two travel lanes in each direction. This site has the following characteristics:

- This site is located in a residential area with houses, driveways, and on-street parking on both sides of the street.
- There are sidewalks with a grass buffer zone, and curb and gutter on both sides of the street.
- The existing pavement is in good condition.
- There are two schools in the area: Our Lady of Victory School and the Lab School of Washington.
- There are multiple bus stops in the area.