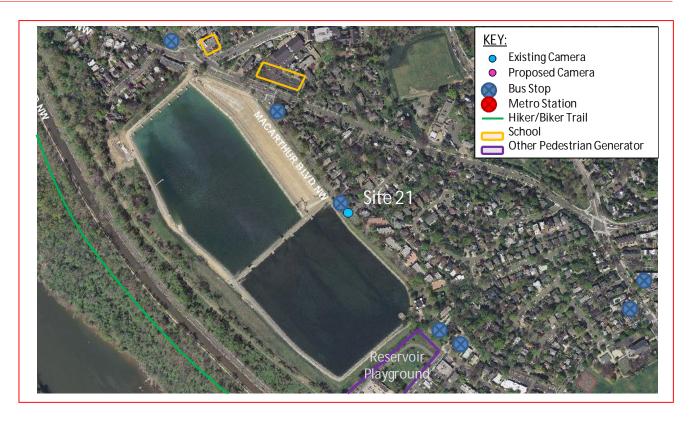

## Study Area and Location

| District | PSA | Ward | ANC | Phase    | Description                              |
|----------|-----|------|-----|----------|------------------------------------------|
| 2        | 205 | 3    | 3D  | Existing | 4700 Block MacArthur Boulevard Northwest |
|          |     |      |     |          | Northbound                               |

This existing speed camera is located in Ward 3 at the 4700 block of MacArthur Boulevard Northwest in the northbound direction. MacArthur Boulevard runs parallel to the Potomac River from the Maryland line in the north to Canal Road Northwest in the south. The posted speed limit is 25 MPH. This speed camera was installed in January 2005.

- This site is located in a residential area with houses, driveways, and on-street parking on both sides of the street.
- There are sidewalks with a grass buffer zone, and curb and gutter on both sides of the street.
- The existing pavement is in good condition.
- There are two schools in the area: Our Lady of Victory School and the Lab School of Washington.
- There are multiple bus stops in the area.

## Safety Nexus

This site presents the following safety considerations which may establish a nexus between the speed camera and traffic safety:

- 1. Speed Data The speed data analysis shows 85<sup>th</sup> percentile speed was higher than the posted speed limit.
- 2. Crash Data There was an elevated number of speed-related crashes at this location, including right angle and rear end collisions. Also, there was a reduction in the number of crashes since camera installation.
- 3. Field Assessment The following site characteristics suggest a need for a safer travel environment:
  - a. This site is located in a residential area with houses and driveways on both sides of the street.
  - b. There are two schools in this area: Our Lady of Victory School and The Lab School of Washington.
  - c. There is on-street parking on both sides of the street.
  - d. There are multiple bus stops in the area which generate pedestrian activity.