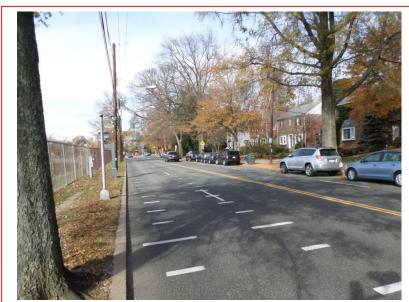

## Field Assessment Summary

MacArthur Boulevard is assumed to run in the North-South direction, and is classified as a principal arterial. MacArthur Boulevard has two travel lanes in each direction. This site has the following characteristics:

- This site is located in a residential area with houses, driveways, and on-street parking on both sides of the street.
- There are sidewalks with a grass buffer zone, and curb and gutter on both sides of the street.
- The existing pavement is in good condition.
- There are two schools in the area: Our Lady of Victory School and the Lab School of Washington.
- There are multiple bus stops in the area.