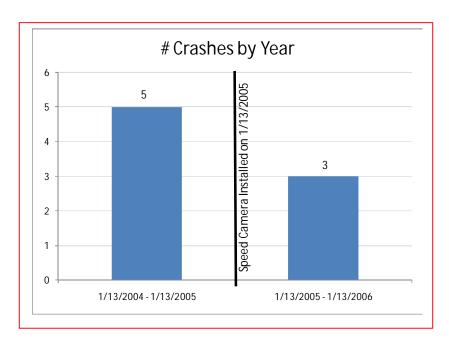

The speed camera was installed on 1/13/2005. The graph on the next page shows the number of crashes in the two years prior to the speed camera's installation (5 crashes) and the two years after the speed camera's installation (3 crashes). There was a slight decrease in the number of crashes after the installation of the camera.