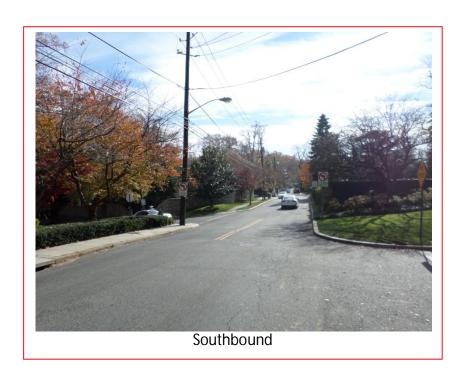

The existing speed camera is located in Ward 3 at the 3000 block of Foxhall Road Northwest in the southbound direction. Foxhall Road runs from Nebraska Avenue Northwest in the north to Canal Street Northwest in the south. The posted speed limit is 25 MPH. The existing speed camera was installed in May 2013.

## Field Assessment Summary

Foxhall Road Northwest is assumed to run in a North-South direction, and is classified as a minor arterial. Foxhall Road has one travel lane in each direction. This site has the following characteristics:

- This site is located in a residential area with houses and driveways on both sides.
- There is sidewalk on the east side of the street.
- The existing pavement is in good condition.
- The Rock Creek Park Trail runs parallel to Foxhall Road 0.15 miles to the west.