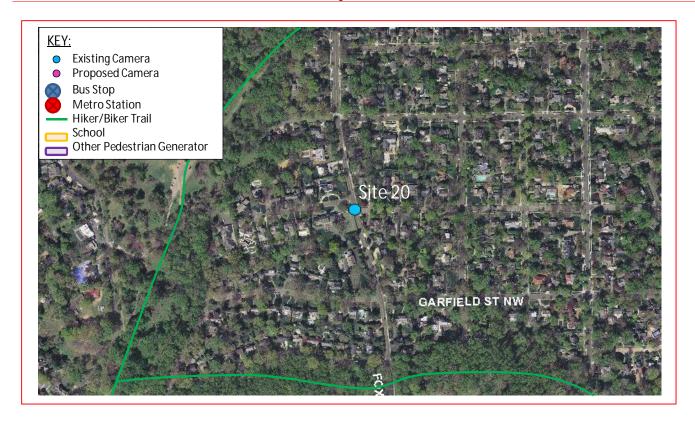

The existing speed camera is located in Ward 3 at the 3000 block of Foxhall Road Northwest in the southbound direction. Foxhall Road runs from Nebraska Avenue Northwest in the north to Canal Street Northwest in the south. The posted speed limit is 25 MPH. The existing speed camera was installed in May 2013.

- This site is located in a residential area with houses and driveways on both sides.
- There is sidewalk on the east side of the street.
- The existing pavement is in good condition.
- The Rock Creek Park Trail runs parallel to Foxhall Road 0.15 miles to the west.