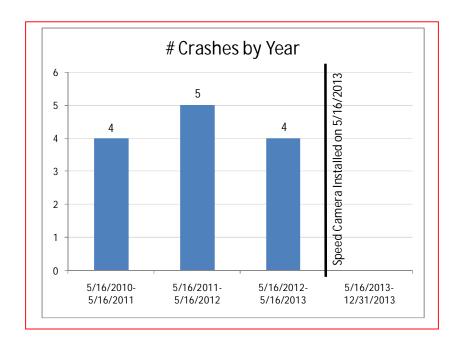

The speed camera was installed on 5/16/2013. A breakdown of crashes by year, showing the three years leading up to the camera installation and one year after the camera installation is shown below. There were no crashes in the year after the camera installation, a decrease from four crashes the year before the

installation, five crashes two years before the installation, and four crashes three years before the installation. There were two injuries in each of the two years prior to the installation, and only one injury three years prior to the installation.