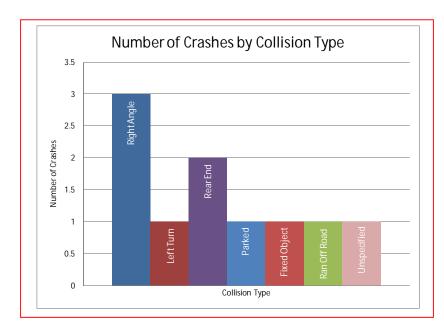

## Crash Data Analysis

From the Accident Summary Report provided for the dates between January 1, 2010 and December 31, 2012, there were a total of 10 crashes at this location. A breakdown of number of crashes by collision type can be found in the chart below. The most common types of crashes at this location were Right Angle (3 crashes), and Rear End (2 crashes). Each of the other collision types had only one crash each.

The most common type of crash at this location was right angle crashes. According to the Highway Safety Manual, "drivers approaching at high speeds may become caught in the dilemma zone and [continuing] through a red light" <sup>1</sup> is an example of one error which leads to angle crashes. There were also a high number of rear end collisions at this location. The Highway Safety Manual lists "assuming the lead driver will go through a green or yellow light, but the lead driver stops" and "changing lanes to avoid a slowing or stopped vehicle" <sup>2</sup> as two errors leading to rear-end crashes. These errors can both be decreased with a decrease in travel speed.