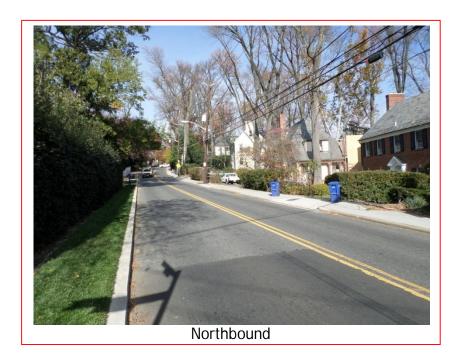

The existing speed camera is located in Ward 3 at the 3000 block of Foxhall Road Northwest in the southbound direction. Foxhall Road runs from Nebraska Avenue Northwest in the north to Canal Street Northwest in the south. The posted speed limit is 25 MPH. The existing speed camera was installed in May 2013.

## Field Assessment Summary

Foxhall Road Northwest is assumed to run in a North-South direction, and is classified as a minor arterial. Foxhall Road has one travel lane in each direction. This site has the following characteristics:

- This site is located in a residential area with houses and driveways on both sides.
- There is sidewalk on the east side of the street.
- The existing pavement is in good condition.
- The Rock Creek Park Trail runs parallel to Foxhall Road 0.15 miles to the west.