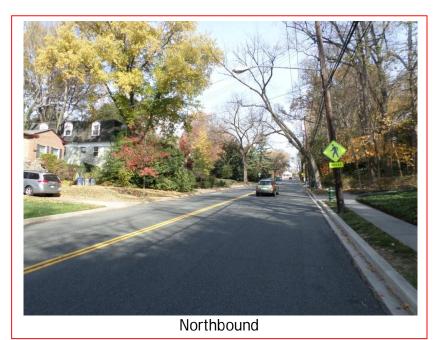

This existing speed camera is located in Ward 3 at the 3000 block of Arizona Avenue Northwest in the southbound direction. Arizona Avenue runs from Loughboro Road Northwest in the northeast to Canal Road Northwest in the southwest. The posted speed limit is 25 MPH. The existing speed camera was installed in June 2001.

W3 - 56

3000 Block Arizona Avenue NW S/B

### Field Assessment Summary

Arizona Avenue is assumed to run in the East-West direction and is classified as a principal arterial. Arizona Avenue has one travel lane in each direction. The site has the following characteristics:

- This site is in a residential area with houses and driveways on both sides of the street.
- There is sidewalk with curb and gutter on the east side of the road.
- The existing pavement is in good condition.
- There are multiple bus stops in the area.