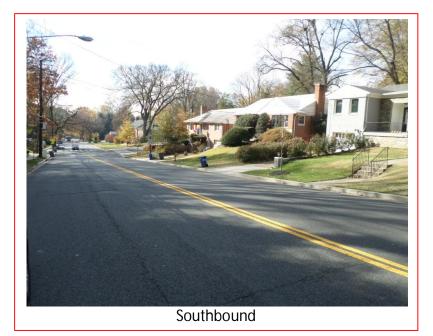

This existing speed camera is located in Ward 3 at the 3000 block of Arizona Avenue Northwest in the southbound direction. Arizona Avenue runs from Loughboro Road Northwest in the northeast to Canal Road Northwest in the southwest. The posted speed limit is 25 MPH. The existing speed camera was installed in June 2001.

W3 - 56

3000 Block Arizona Avenue NW S/B

### Field Assessment Summary

Arizona Avenue is assumed to run in the East-West direction and is classified as a principal arterial. Arizona Avenue has one travel lane in each direction. The site has the following characteristics:

- This site is in a residential area with houses and driveways on both sides of the street.
- There is sidewalk with curb and gutter on the east side of the road.
- The existing pavement is in good condition.
- There are multiple bus stops in the area.