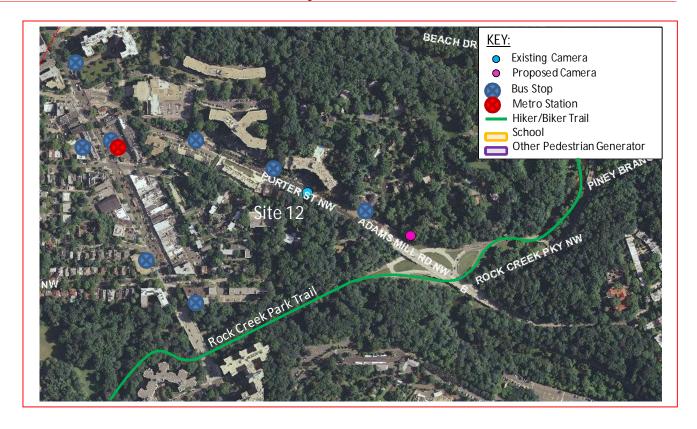

This existing speed camera is located in Ward 3 at the 2500 block of Porter Street Northwest in the westbound direction. Porter Street runs between Piney Branch Parkway Northwest to the east and Connecticut Avenue Northwest to the west. The posted speed limit is 30 MPH. The existing speed camera was installed in October 2002.

- This site is located in a residential area with apartment buildings, driveways, sidewalks with curb and gutter, and on-street parking on both sides of the street.
- The existing pavement is in good condition. There is a downhill slope in the eastbound direction.
- The Rock Creek Park Trail runs perpendicular to Porter Street 0.2 miles to the east.
- There are multiple bus stops and one Metrorail Station in the area which generate pedestrian activity.

## Safety Nexus

This site presents the following safety considerations which may establish a nexus between the speed camera and traffic safety:

- 1. Speed Data The speed data analysis shows travel speeds being much lower than the posted speed limit.
- 2. Crash Data The number of crashes decreased since installation of the speed camera.
- 3. Field Assessment the following site characteristics suggest a need for a safer travel environment:
  - a. The site is located in a residential area with driveways and apartment buildings along both sides of the street.
  - b. Rock Creek Park Trail crosses Porter Street 0.2 miles to the east of this site which generates pedestrian and bicycle activity.
  - c. There are multiple bus stops and one Metrorail station in the area which generate pedestrian activity.