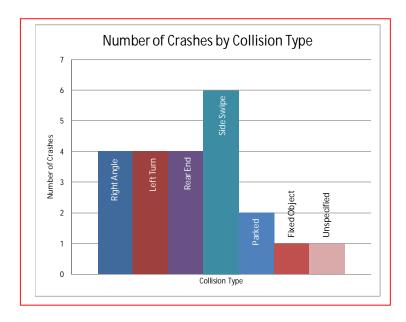

## Crash Data Analysis

From the Accident Summary Report provided for the dates between January 1, 2010 and December 31, 2012, there were a total of 22 crashes at this location. A breakdown of number of crashes by collision type can be found in the chart on the next page. The most common types of crashes at this location were Side Swipe (6 crashes), Right Angle (4 crashes), Left Turn (4 crashes), and Rear End (4 crashes). There were three buses and one bicycle involved in crashes at this location.