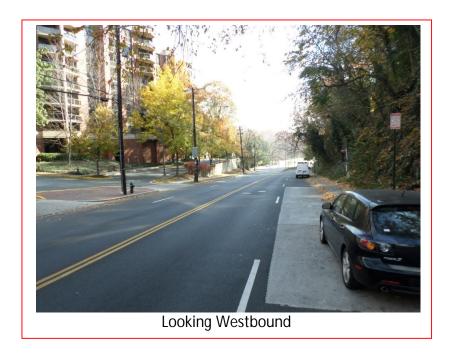

This existing speed camera is located in Ward 3 at the 2500 block of Porter Street Northwest in the westbound direction. Porter Street runs between Piney Branch Parkway Northwest to the east and Connecticut Avenue Northwest to the west. The posted speed limit is 30 MPH. The existing speed camera was installed in October 2002.

- This site is located in a residential area with apartment buildings, driveways, sidewalks with curb and gutter, and on-street parking on both sides of the street.
- The existing pavement is in good condition. There is a downhill slope in the eastbound direction.
- The Rock Creek Park Trail runs perpendicular to Porter Street 0.2 miles to the east.
- There are multiple bus stops and one Metrorail Station in the area which generate pedestrian activity.