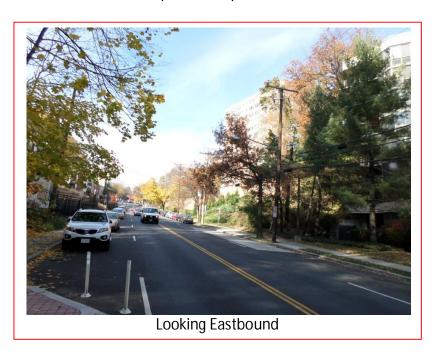

This existing speed camera is located in Ward 3 at the 2500 block of Porter Street Northwest in the westbound direction. Porter Street runs between Piney Branch Parkway Northwest to the east and Connecticut Avenue Northwest to the west. The posted speed limit is 30 MPH. The existing speed camera was installed in October 2002.

- This site is located in a residential area with apartment buildings, driveways, sidewalks with curb and gutter, and on-street parking on both sides of the street.
- The existing pavement is in good condition. There is a downhill slope in the eastbound direction.
- The Rock Creek Park Trail runs perpendicular to Porter Street 0.2 miles to the east.
- There are multiple bus stops and one Metrorail Station in the area which generate pedestrian activity.