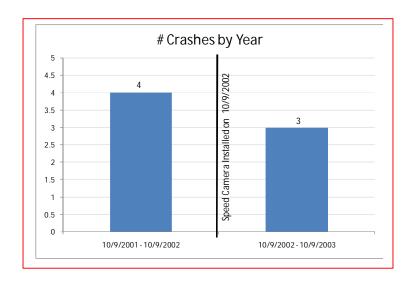

This speed camera was installed on 10/10/2002. The graph on the next page shows the number of crashes in the two years prior to the speed camera's installation (4 crashes) and the two years after the speed camera's installation (3 crashes). There was a slight decrease, but no major change seen in number of crashes after the installation of the camera.