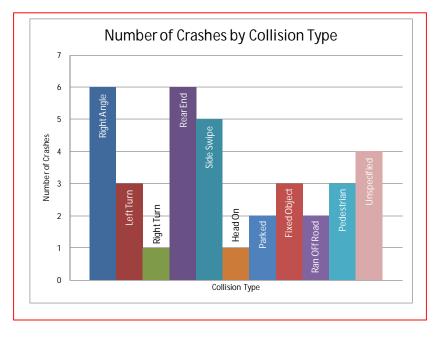

## Crash Data Analysis

From the Accident Summary Report provided for the dates between January 1, 2010 and December 31, 2012, there were a total of 36 crashes at this location. A breakdown of number of crashes by collision type can be found in the chart on the next page. The most common types of collision at this location were Rear End (6 crashes), Right Angle (6 crashes), and Side Swiped (5 crashes). Furthermore, this site experienced a high frequency (11 crashes) of injury-related crashes.

# Accident Summary Report (R-8)

|                                                         | ,NE From SIX1<br>From 01/01/20 |         | NW TO FOURTE                   |                    | T,NW<br>Rahul Jain  | Prepared Da                        | to:              | 10/6/2013    |
|---------------------------------------------------------|--------------------------------|---------|--------------------------------|--------------------|---------------------|------------------------------------|------------------|--------------|
|                                                         |                                |         |                                | -                  |                     | •                                  |                  |              |
| Total Number of Accident:<br>Total Number of Fatalities |                                | 36<br>0 | Collision Type<br>Right Angle: | e <b>#ACC</b><br>6 |                     | Collision Type                     | <b>#ACC</b><br>3 | C %<br>8.3%  |
| Total Number of Injuries:                               | •                              | 13      | Left Turn:                     | 3                  |                     | Ran Off Road:                      | 0                | 0.0%         |
| Total Number of Disabling                               | Injurioo:                      | 0       | Right Turn:                    |                    |                     | Ped. Involved:                     | 2                | 5.6%         |
| 0                                                       |                                |         | Right Turn.<br>Rear End:       | 1<br>6             |                     |                                    | 2                | 5.6%<br>8.3% |
| Total Number of NonDisat                                | 0,                             | 6       |                                |                    |                     | Backing:                           | о<br>0           | 0.3%<br>0.0% |
| Total Number of Pedestria                               |                                | 1       | Side Swiped:                   | 5<br>₁             |                     | Non Collision:<br>Jnder/Over Ride: |                  | 0.0%         |
| Total Number of Bicycles<br>Total Number of Motorcyc    |                                | 3<br>0  | Head On:<br>Parked:            | 1<br>2             |                     | Jnspecified:                       | 4                | 11.1%        |
| Time of Day                                             | #ACC                           | %       |                                |                    | Day o fweek         | #AC                                | c                | %            |
| 07:30 ~ 09:30:                                          | 4                              | 11.1%   |                                |                    | Sunday:             | 8                                  | -                | 22.2%        |
| 09:30 ~ 11:30:                                          | 4                              | 11.1%   |                                |                    | Monday:             | 1                                  |                  | 2.8%         |
| 11:30 ~ 13:30:                                          | 3                              | 8.3%    |                                |                    | Tuesday:            | 3                                  |                  | 8.3%         |
| 13:30 ~ 16:00:                                          | 6                              | 16.7%   |                                |                    | Wednesday:          | 2                                  |                  | 5.6%         |
| 16:00 ~18:30:                                           | 2                              | 5.6%    |                                |                    | Thursday:           | 9                                  |                  | 25.0%        |
| 18:30 ~ 07:30:                                          | 17                             | 47.2%   |                                |                    | Friday:             | 3<br>7                             |                  | 19.4%        |
| Unspecified:                                            | 0                              | 0.0%    |                                |                    | Saturday:           | 6                                  |                  | 16.7%        |
| Weather Condition                                       | #ACC                           | %       |                                |                    | Surface Condition   | #AC                                | C                | %            |
| Clear:                                                  | 30                             | 83.3%   |                                |                    | Dry:                | 30                                 |                  | 83.3%        |
| Rain:                                                   | 2                              | 5.6%    |                                |                    | Wet:                | 2                                  |                  | 5.6%         |
| Snow:                                                   | 2                              | 5.6%    |                                |                    | Snow/Ice:           | 2                                  |                  | 5.6%         |
| Sleet/Hail:                                             | 0                              | 0.0%    |                                |                    | Slush:              | 0                                  |                  | 0.0%         |
| Fog/Mist:                                               | 0                              | 0.0%    |                                |                    | Water/Sand:         | 0                                  |                  | 0.0%         |
| Crosswind/Blowing Sand:                                 | 0                              | 0.0%    |                                |                    | Repairing:          | 0                                  |                  | 0.0%         |
| Unspecified:                                            | 2                              | 5.6%    |                                |                    | Unspecified:        | 2                                  |                  | 5.6%         |
| Type of Vehicle                                         | #VEH                           | %       |                                |                    | Accident Severity   | Type #AC                           | C                | %            |
| Passenger Car:                                          | 46                             | 69.7%   |                                |                    | Fatal Collision:    | 0                                  |                  | 0.0%         |
| Bus:                                                    | 0                              | 0.0%    |                                |                    | Injury Collision:   | 11                                 |                  | 30.6%        |
| Truck:                                                  | 5                              | 7.6%    |                                |                    | PDO Collision:      | 25                                 |                  | 69.4%        |
| Taxi:                                                   | 6                              | 9.1%    |                                |                    |                     |                                    |                  |              |
| Minivan:                                                | 0                              | 0.0%    |                                |                    | Light Condition     | #AC                                | C                | %            |
| Police/Emergency Vehicle                                | : 0                            | 0.0%    |                                |                    | Daylight:           | 19                                 |                  | 52.8%        |
| Motorcycle/Moped:                                       | 1                              | 1.5%    |                                |                    | Dawn/Dusk:          | 2                                  |                  | 5.6%         |
| Bicycle:                                                | 3                              | 4.5%    |                                |                    | Dark(Lighted):      | 13                                 |                  | 36.1%        |
| Fixed Object:                                           | 0                              | 0.0%    |                                |                    | Dark(Not Lighted):  | 0                                  |                  | 0.0%         |
| Unspecified:                                            | 5                              | 7.6%    |                                |                    | Dark(Unknown Ligh   | ting): 0                           |                  | 0.0%         |
| ·                                                       |                                |         |                                |                    | Unspecified:        | 2                                  |                  | 5.6%         |
| Contributing Factor                                     | #VEH                           | %       |                                |                    | Pedestrian Actions  |                                    | C                | %            |
| Driver: Speed:                                          | 1                              | 1.5%    |                                |                    | In Crosswalk with S | -                                  |                  | 0.0%         |
| Driver: Alcohol/Drug:                                   | 0                              | 0.0%    |                                |                    | In Crosswalk agains | -                                  |                  | 0.0%         |
| Driver: Electronic Device:                              | 0                              | 0.0%    |                                |                    | In Crosswalk no Sig |                                    |                  | 0.0%         |
| Driver: Others:                                         | 15                             | 22.7%   |                                |                    | In Unmarked Cross   | walk: 0                            |                  | 0.0%         |
| Vehicle:                                                | 0                              | 0.0%    |                                |                    | Not in Crosswalk:   | 0                                  |                  | 0.0%         |
| Roadway:                                                | 0                              | 0.0%    |                                |                    | From Between Park   | ed Cars: 0                         |                  | 0.0%         |
| Unspecified:                                            | 50                             | 75.8%   |                                |                    | Unspecified:        | 1                                  |                  | 100.0%       |