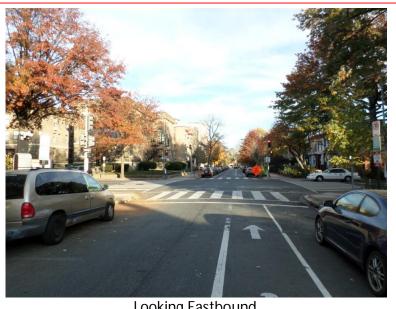

This *proposed* speed camera will be located in Ward 2 at the 1500 block of T Street Northwest in the eastbound direction. T Street Northwest runs between Florida Avenue Northwest to the west and North Capitol Street Northwest to the east. The posted speed limit is 25 MPH.

### Field Assessment Summary

T Street is assumed to run in the east-west direction, and is classified as a local road. T Street has one travel lane in the eastbound direction only. This site has the following characteristics:

- This site is located in a residential area with houses, driveways, and on-street parking on both sides of • the street.
- Sidewalks with curb, gutter, and drainage inlets are on both sides of the street on the south side of the • street.
- The existing pavement is in good condition.
- There are multiple bus stops and one Metrorail station in the area.
- There is an eastbound bicycle lane on the south side of the street.
- There are traffic signals and crosswalks with pedestrian signals at 15<sup>th</sup> Street NW and 16<sup>th</sup> Street NW. •

Looking Eastbound