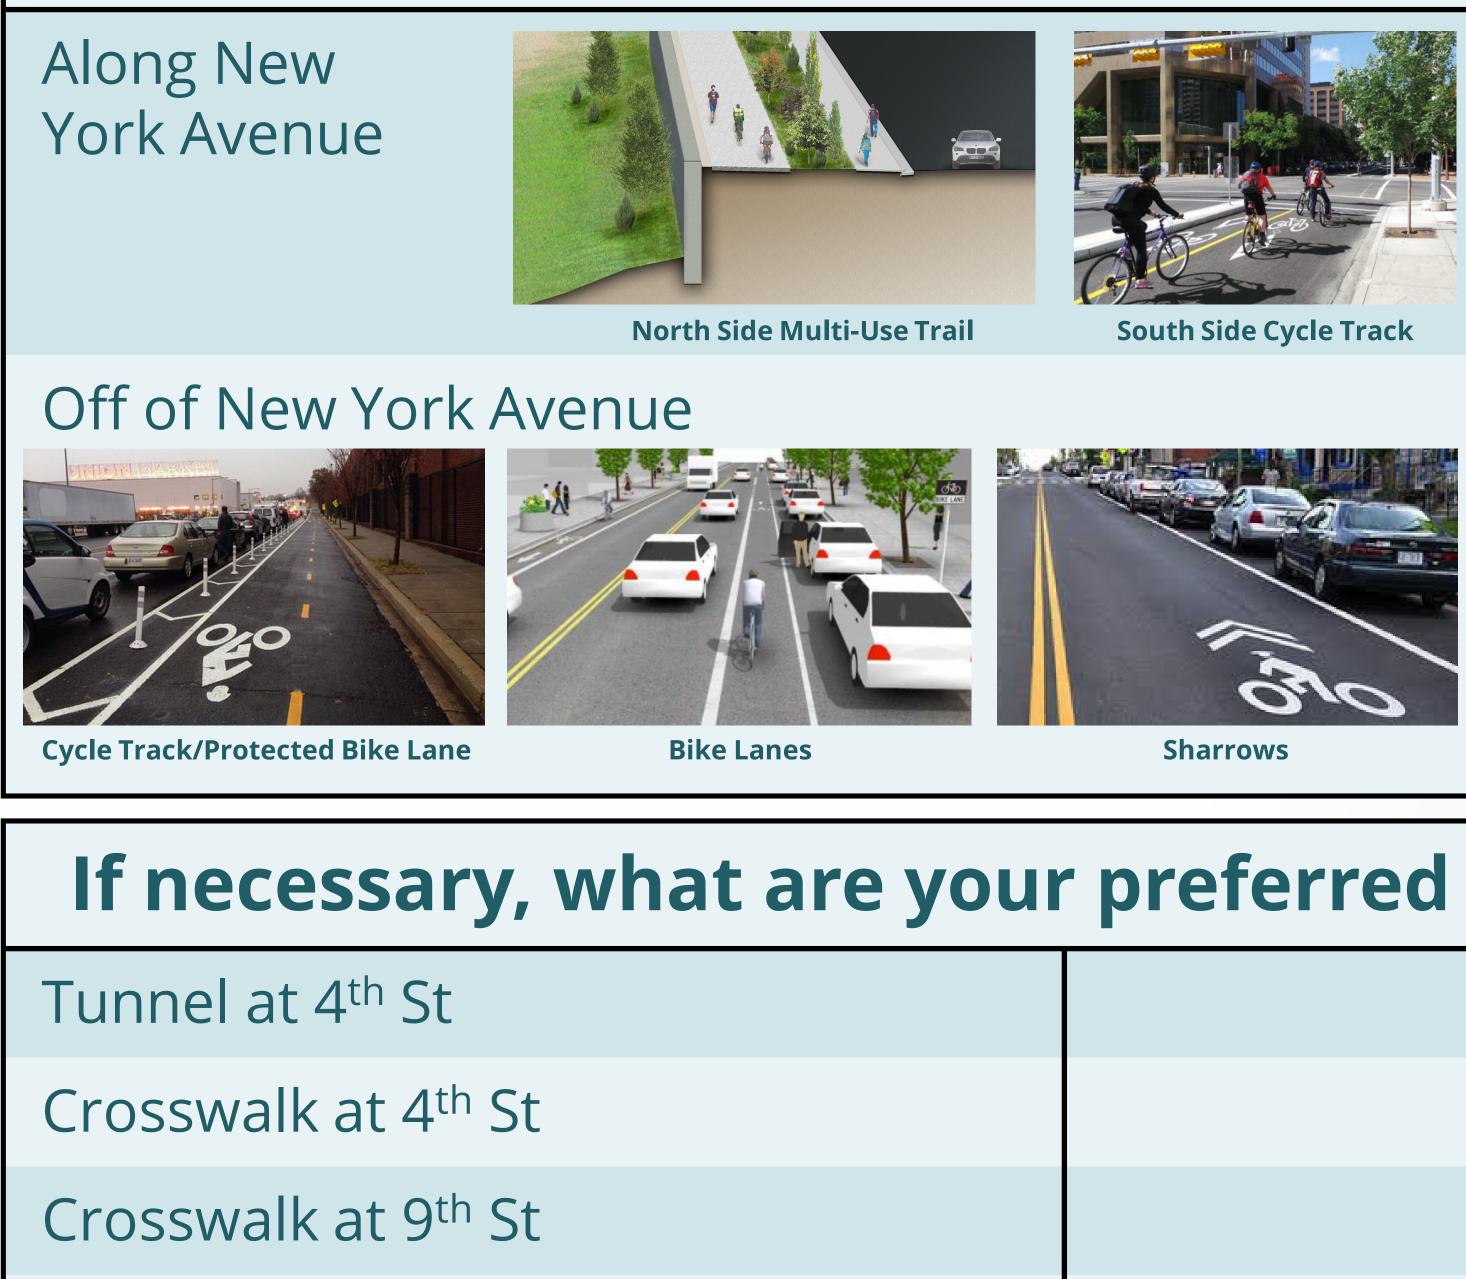

## What potential bicycle design do you prefer? (pick one)

Crosswalk at Fenwick St

Crosswalk at 16<sup>th</sup> St

## If necessary, what are your preferred locations for a trail to cross New York Avenue? (pick two)