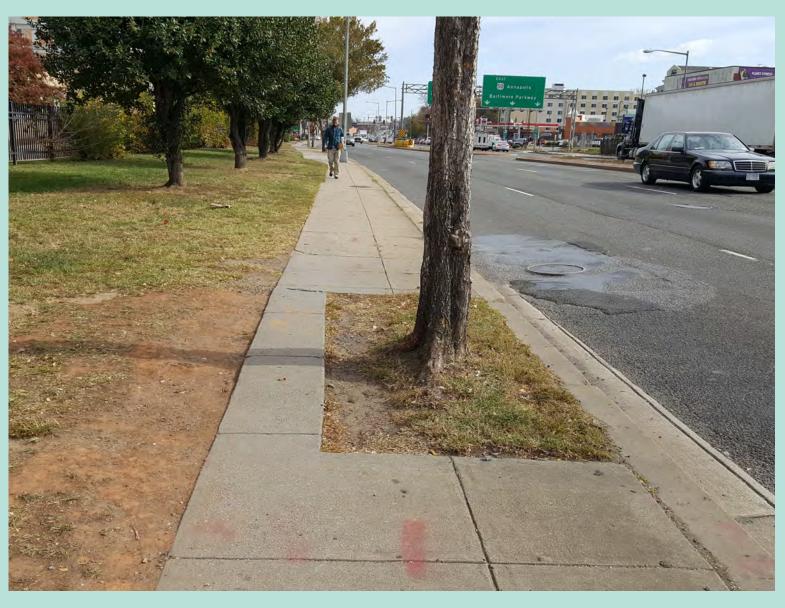

## LANDSCAPING, VEGETATION, AND TREE BOX TREATMENTS

Tree Box

Signage

**Pedestrian Barriers** 

Amenities

**Commercial Streetscape/** Wide Sidewalks

Narrower Sidewalk/ Vegetated Curb Zone

Overgrown Vegetation