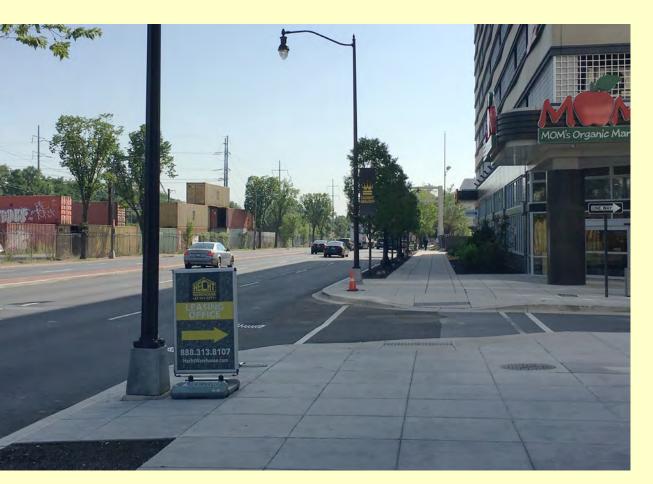

### SITE LIGHTING



#### Cobrahead



Washington Globe



Teardrop

### SIDEWALK MATERIALS



Asphalt Sidewalks



Brick Banding



Brick Paver Median



 $\star \star \star \star \star \star \star$ 



WEAR 📱 GOVERNMENT OF THE DISTRICT OF COLUMBIA MURIEL BOWSER, MAYOR

# **Existing Materials and Amenities**





Public Art

### **CORRIDOR AESTHETICS / USER EXPERIENCE**



Visual Clutter

### **RECENT STREETSCAPE**



Standard Material Sidewalks

## LANDSCAPING, VEGETATION, AND TREE BOX TREATMENTS



Tree Box







Signage

**Pedestrian Barriers** 

Amenities



**Commercial Streetscape/** Wide Sidewalks



Narrower Sidewalk/ Vegetated Curb Zone



Overgrown Vegetation



Open Space Turf Grass