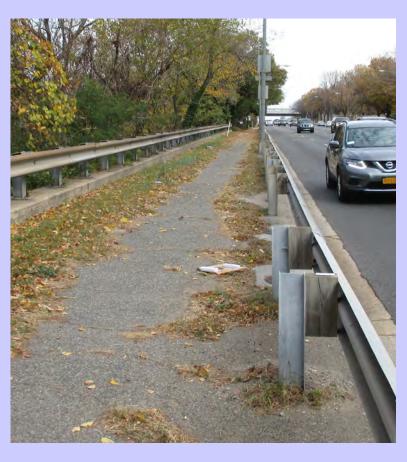

### SIDEWALK MATERIALS

Asphalt Sidewalks

Brick Banding

Brick Paver Median

 $\star \star \star \star \star \star \star$ 

WEAR 📱 GOVERNMENT OF THE DISTRICT OF COLUMBIA MURIEL BOWSER, MAYOR