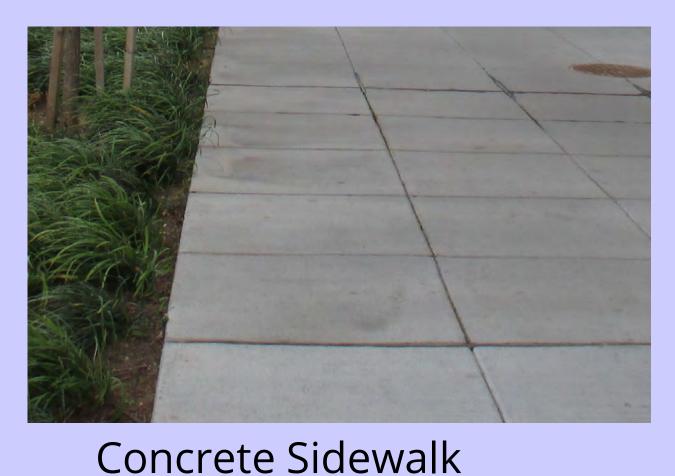

### SIDEWALK MATERIALS

Asphalt Sidewalks

Brick Banding

Brick Paver Median

 $\star \star \star \star \star \star \star$ 

WEAR 📱 GOVERNMENT OF THE DISTRICT OF COLUMBIA MURIEL BOWSER, MAYOR