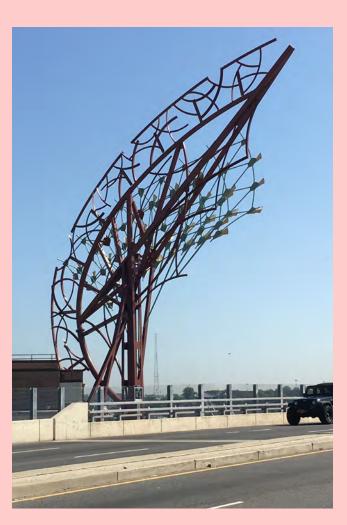

### SITE LIGHTING



#### Cobrahead



Washington Globe



Teardrop

### SIDEWALK MATERIALS



Asphalt Sidewalks



Brick Banding



Brick Paver Median



 $\star \star \star \star \star \star \star$ 



WEAR 📱 GOVERNMENT OF THE DISTRICT OF COLUMBIA MURIEL BOWSER, MAYOR

# **Existing Materials and Amenities**





Public Art

### **CORRIDOR AESTHETICS / USER EXPERIENCE**



Visual Clutter

### **RECENT STREETSCAPE**



Standard Material Sidewalks

## LANDSCAPING, VEGETATION, AND TREE BOX TREATMENTS



Tree Box







Signage

**Pedestrian Barriers** 

Amenities



**Commercial Streetscape/** Wide Sidewalks



Narrower Sidewalk/ Vegetated Curb Zone



Overgrown Vegetation



Open Space Turf Grass