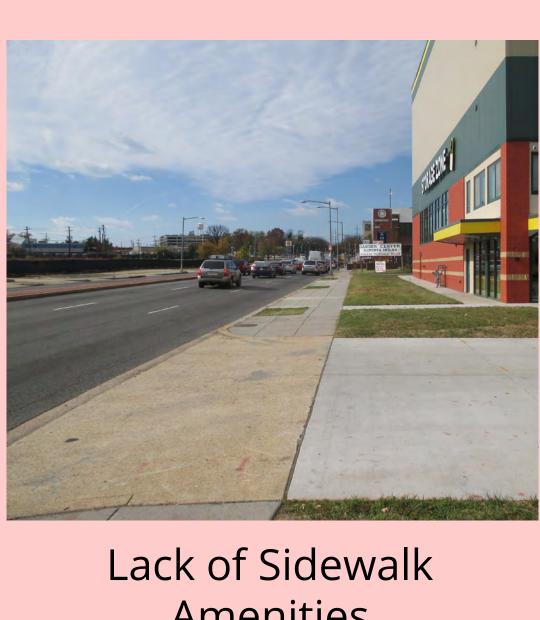

### SITE LIGHTING



#### Cobrahead



Washington Globe



Teardrop

### SIDEWALK MATERIALS



Asphalt Sidewalks



Brick Banding



Brick Paver Median



 $\star \star \star \star \star \star \star$ 



WEAR 📱 GOVERNMENT OF THE DISTRICT OF COLUMBIA MURIEL BOWSER, MAYOR

# **Existing Materials and Amenities**





Public Art

### **CORRIDOR AESTHETICS / USER EXPERIENCE**



Visual Clutter

### **RECENT STREETSCAPE**



Standard Material Sidewalks

## LANDSCAPING, VEGETATION, AND TREE BOX TREATMENTS



Tree Box







Signage

**Pedestrian Barriers** 

Amenities



**Commercial Streetscape/** Wide Sidewalks



Narrower Sidewalk/ Vegetated Curb Zone



Overgrown Vegetation



Open Space Turf Grass