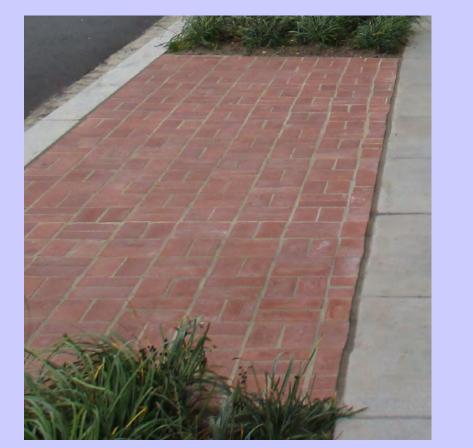

### SIDEWALK MATERIALS

Asphalt Sidewalks

Brick Banding

Brick Paver Median

 $\star \star \star \star \star \star \star$ 

WEAR 📱 GOVERNMENT OF THE DISTRICT OF COLUMBIA MURIEL BOWSER, MAYOR