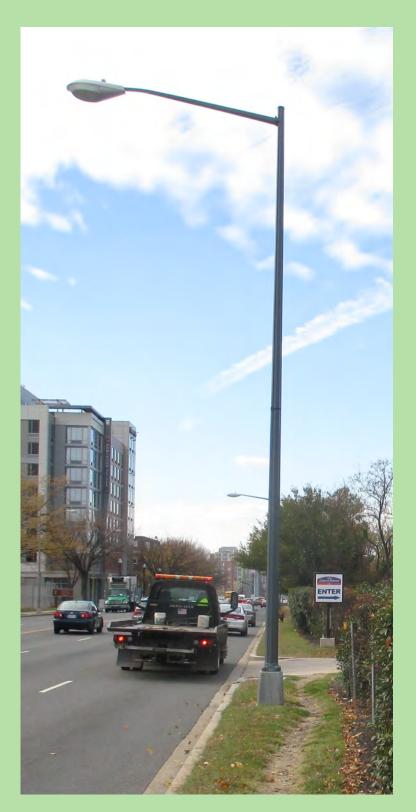

### SITE LIGHTING



#### Cobrahead



Washington Globe



Teardrop

### SIDEWALK MATERIALS



Asphalt Sidewalks



Brick Banding



Brick Paver Median



 $\star \star \star \star \star \star \star$ 



WEAR 📱 GOVERNMENT OF THE DISTRICT OF COLUMBIA MURIEL BOWSER, MAYOR

# **Existing Materials and Amenities**





Public Art

### **CORRIDOR AESTHETICS / USER EXPERIENCE**



Visual Clutter

### **RECENT STREETSCAPE**



Standard Material Sidewalks

## LANDSCAPING, VEGETATION, AND TREE BOX TREATMENTS



Tree Box







Signage

**Pedestrian Barriers** 

Amenities



**Commercial Streetscape/** Wide Sidewalks



Narrower Sidewalk/ Vegetated Curb Zone



Overgrown Vegetation



Open Space Turf Grass